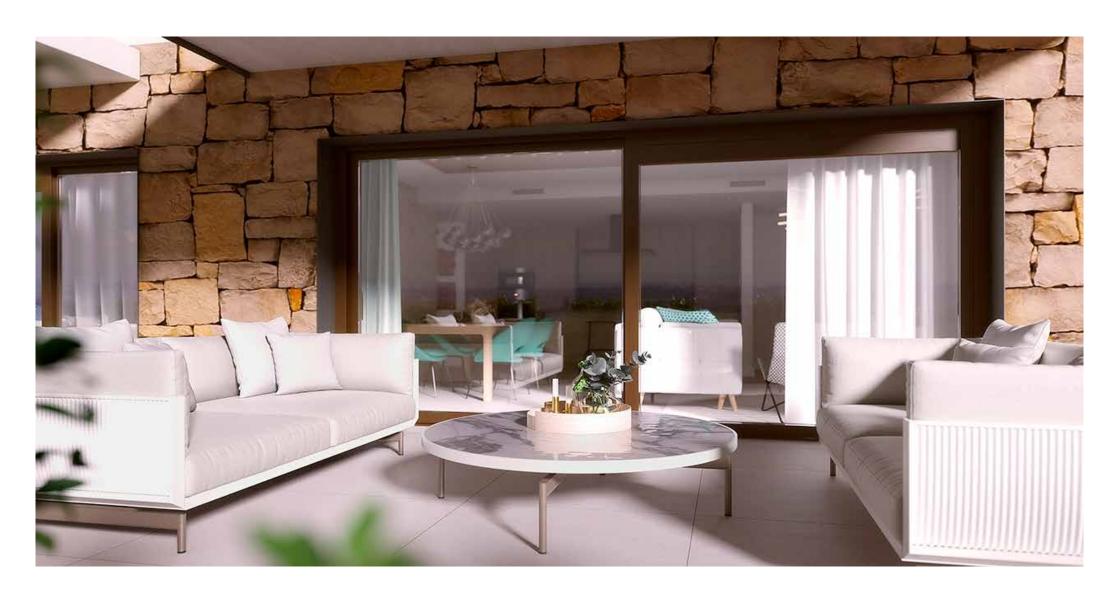

## SPACIOUS TERRACES WITH PANORAMIC VIEWS

**Almazara Forest** provides a range of apartment types and penthouses with 2 or 3 bedrooms, and all have an open plan kitchen integrated into the living/dining room.

The living rooms enjoy lots of natural light, with large patio doors opening onto the spacious terraces. The apartments have nice panoramic views towards the coastline.

**Almazara Forest** has additional convenient features such as an underground parking space and storeroom for each home, pools for adults and large landscaped gardens. The development also has public access routes within the surrounding natural setting with more than 5 hectares of forest allowing you to walk, relax and enjoy nature.