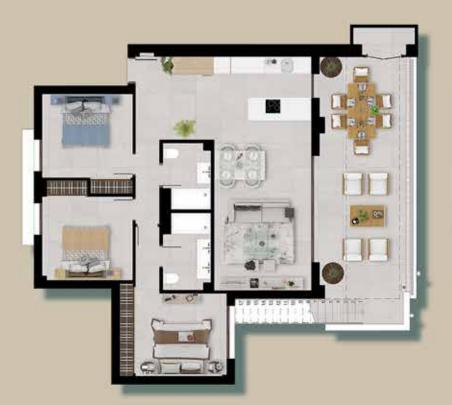

## SPACIOUS TERRACES WITH PANORAMIC VIEWS

**Almazara Forest** provides a range of apartment types and penthouses with 2 or 3 bedrooms, and all have an open plan kitchen integrated into the living/dining room.

The living rooms enjoy lots of natural light, with large patio doors opening onto the spacious terraces. The apartments have nice panoramic views towards the coastline.

**Almazara Forest** has additional convenient features such as an underground parking space and storeroom for each home, pools for adults and large landscaped gardens. The development also has public access routes within the surrounding natural setting with more than 5 hectares of forest allowing you to walk, relax and enjoy nature.