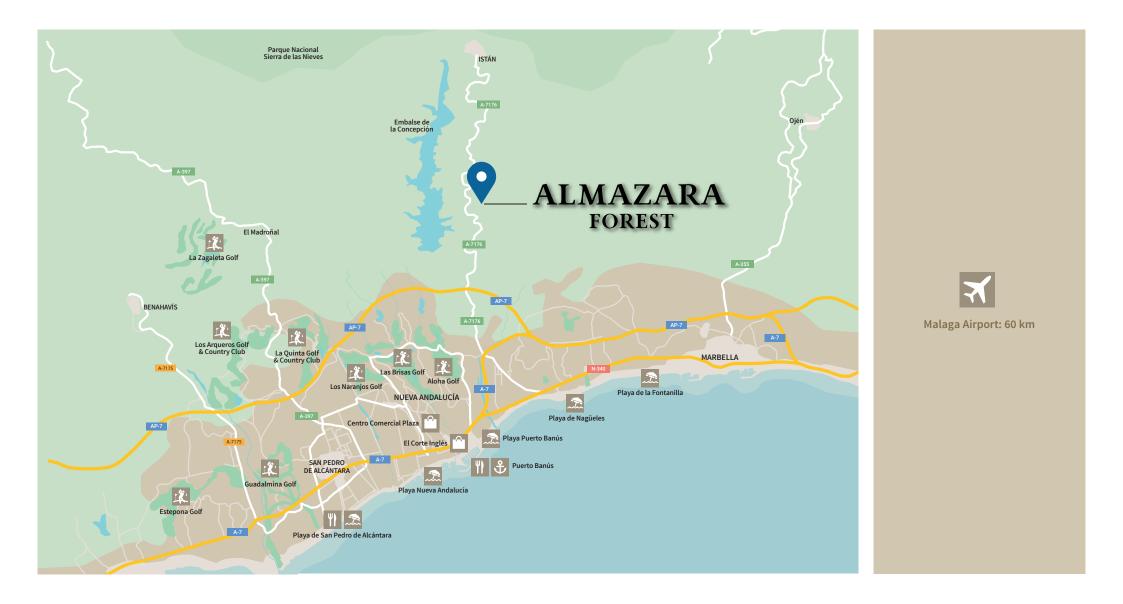

#### **ALMAZARA BOUTIQUE RESIDENCES**

Almazara Forest is the third project at the new Almazara Boutique Residences development on the slopes of La Concha, overlooking the La Concepción reservoir, surrounded by hundred-year-old trees and located between the municipalities of Marbella and Istán. It is just 10 minutes' drive from international schools, the Manolo Santana Tennis Club, the best golf courses, shopping and leisure centres in Nueva Andalucia, as well as the amazing beaches along the Golden Mile.

### LEISURE IN MARBELLA

Marbella's many attractions include its all-year-round pleasant climate, the beaches, golf courses, gastronomy, shopping, lifestyle, and the many varied activities on offer.

Just a few kilometres from **Almazara Forest** is the famous **Puerto Banus**, along with the town centre and the **beaches of Marbella**, which adds to the leisure options available by enabling you to enjoy all sorts of water sports. You can also play golf at the prestigious courses around the Costa del Sol.