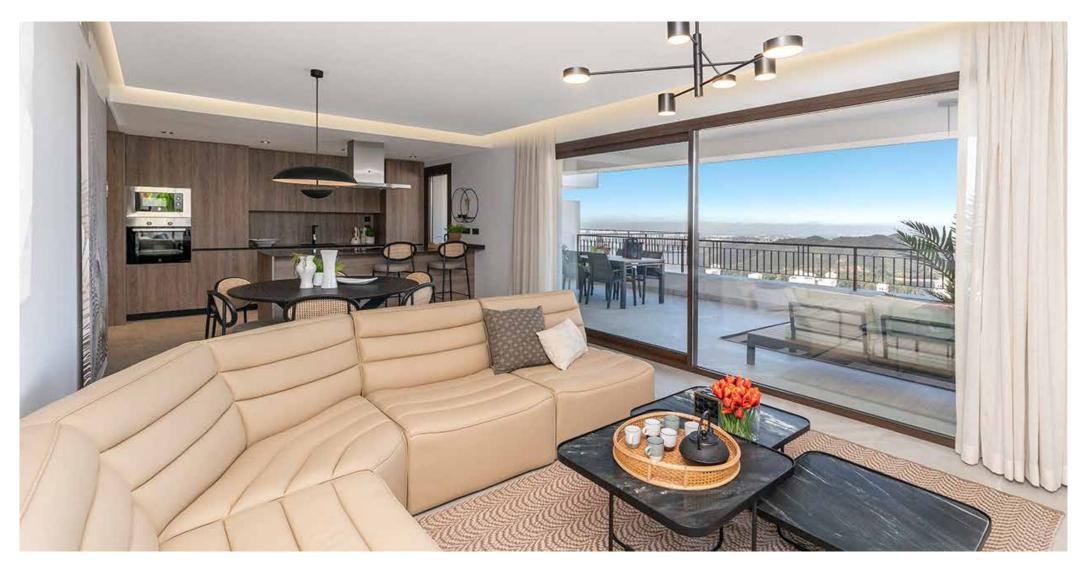

## SPACIOUS TERRACES WITH PANORAMIC VIEWS

**Almazara Forest** provides a range of apartment types and penthouses with 2 or 3 bedrooms, and all have an open plan kitchen integrated into the living/dining room.

The living rooms enjoy lots of natural light, with large patio doors opening onto the spacious terraces. The apartments have nice panoramic views towards the coastline.

**Almazara Forest** has additional convenient features such as an underground parking space and storeroom for each home, pools for adults and large landscaped gardens. The development also has public access routes within the surrounding natural setting with more than 5 hectares of forest allowing you to walk, relax and enjoy nature.