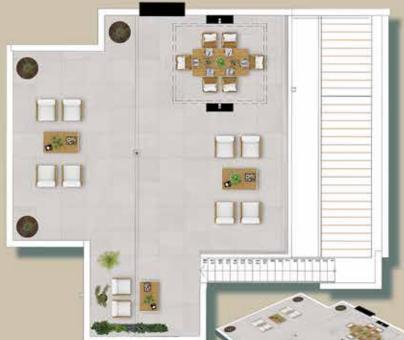

The living rooms enjoy lots of natural light, with large patio doors opening onto the spacious terraces. The apartments have nice panoramic views towards the coastline.

**Almazara Forest** has additional convenient features such as an underground parking space and storeroom for each home, pools for adults and large landscaped gardens. The development also has public access routes within the surrounding natural setting with more than 5 hectares of forest allowing you to walk, relax and enjoy nature.