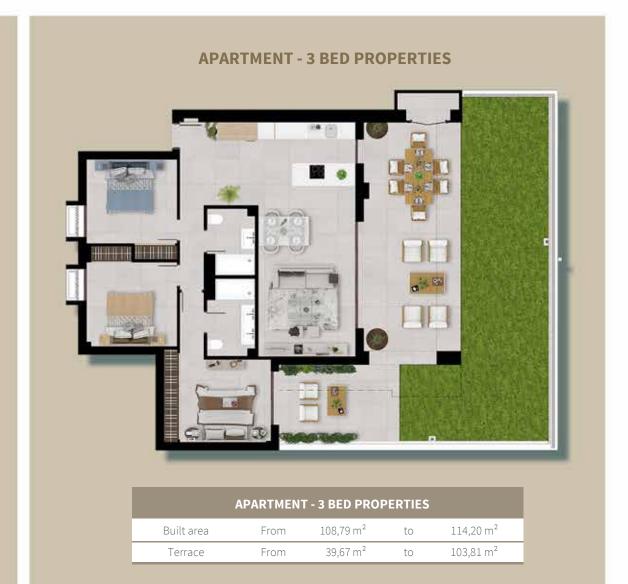

#### **PENTHOUSE 3 - BED PROPERTIES WITH SOLARIUM**

#### PENTHOUSE 3 - BED PROPERTIES WITH SOLARIUM

| Built area | From | 108,79 m <sup>2</sup> | to | 113,93 m² |
|------------|------|-----------------------|----|-----------|
| Solarium   | From | 79,86 m²              | to | 106,96 m² |