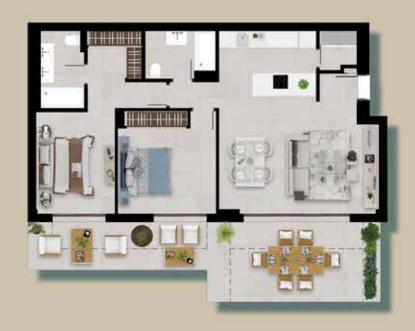

#### **APARTMENT - 2 BED PROPERTIES**

| А          | APARTMENT - 2 BED PROPERTIES |                      |    |                      |  |  |  |
|------------|------------------------------|----------------------|----|----------------------|--|--|--|
| Built area | From                         | 97,07 m <sup>2</sup> | to | 97,53 m <sup>2</sup> |  |  |  |
| Terrace    | 31,63 m <sup>2</sup>         |                      |    |                      |  |  |  |