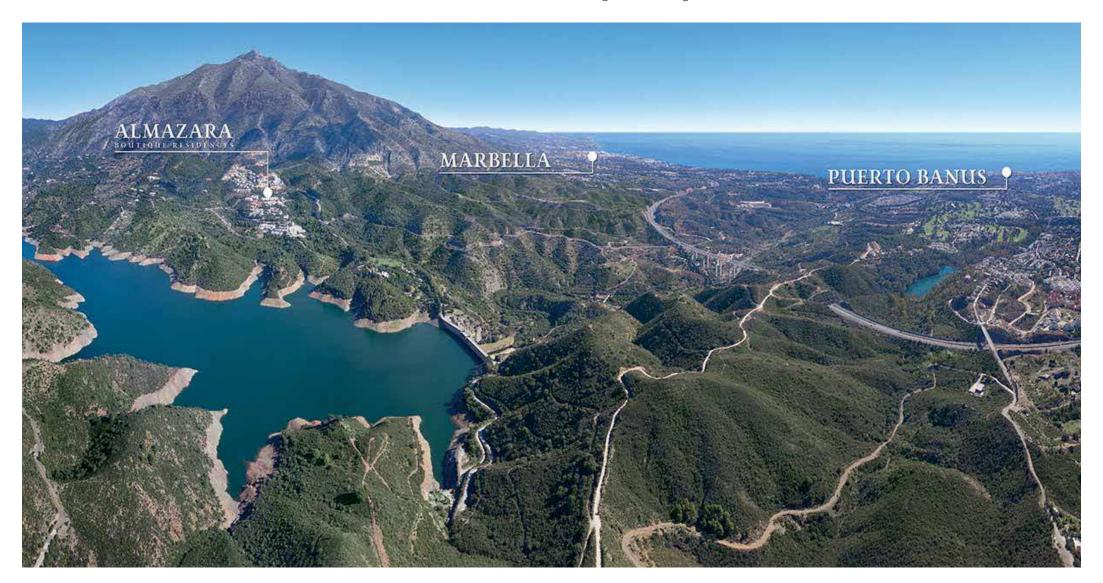

#### **ALMAZARA BOUTIQUE RESIDENCES**

Almazara Forest is the third project at the new Almazara Boutique Residences development on the slopes of La Concha, overlooking the La Concepción reservoir, surrounded by hundred-year-old trees and located between the municipalities of Marbella and Istán. It is just 10 minutes' drive from international schools, the Manolo Santana Tennis Club, the best golf courses, shopping and leisure centres in Nueva Andalucia, as well as the amazing beaches along the Golden Mile.

### LEISURE IN MARBELLA

Marbella's many attractions include its all-year-round pleasant climate, the beaches, golf courses, gastronomy, shopping, lifestyle, and the many varied activities on offer.

Just a few kilometres from **Almazara Forest** is the famous **Puerto Banus**, along with the town centre and the **beaches of Marbella**, which adds to the leisure options available by enabling you to enjoy all sorts of water sports. You can also play golf at the prestigious courses around the Costa del Sol.