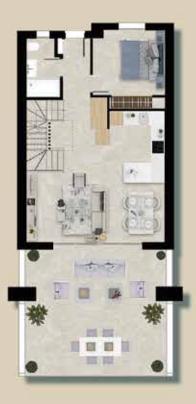

## A HOME LIKE NOWHERE ELSE

We have created a new concept of townhouse, based on optimal use of space.

With two different layouts, The Meadows offers homes with an open-plan ground floor that integrates the kitchen with the living room, a large terrace, and a cloakroom. The first floor has 3 spacious and bright bedrooms, 2 bathrooms, and a terrace with beautiful views. Each property has a private parking basement with direct access to the property. Possibility to choose between homes with one bedroom on the ground floor and two on the upper floor, and homes with three bedrooms on the upper floor.

### **TOWNHOUSES 3 BEDROOMS - TYPE A**

| TOWNHOUSES 3 BEDROOMS - TYPE A |      |                       |    |                        |  |  |
|--------------------------------|------|-----------------------|----|------------------------|--|--|
| Living Area                    | From | 135,36 m <sup>2</sup> | to | .159,26 m <sup>2</sup> |  |  |
| Build Area                     | From | 203,68 m <sup>2</sup> | to | 306,61 m <sup>2</sup>  |  |  |
| Build Area                     | From | 46,83 m²              | to | 123,42 m²              |  |  |

### **TOWNHOUSES 3 BEDROOMS - TYPE B**

| TOWNHOUSES 3 BEDROOMS - TYPE B |      |                       |    |                        |  |  |
|--------------------------------|------|-----------------------|----|------------------------|--|--|
| Living Area                    | From | 135,36 m <sup>2</sup> | to | .159,26 m <sup>2</sup> |  |  |
| Build Area                     | From | 203,68 m²             | to | 306,61 m <sup>2</sup>  |  |  |
| Build Area                     | From | 46,83 m²              | to | 123,42 m²              |  |  |