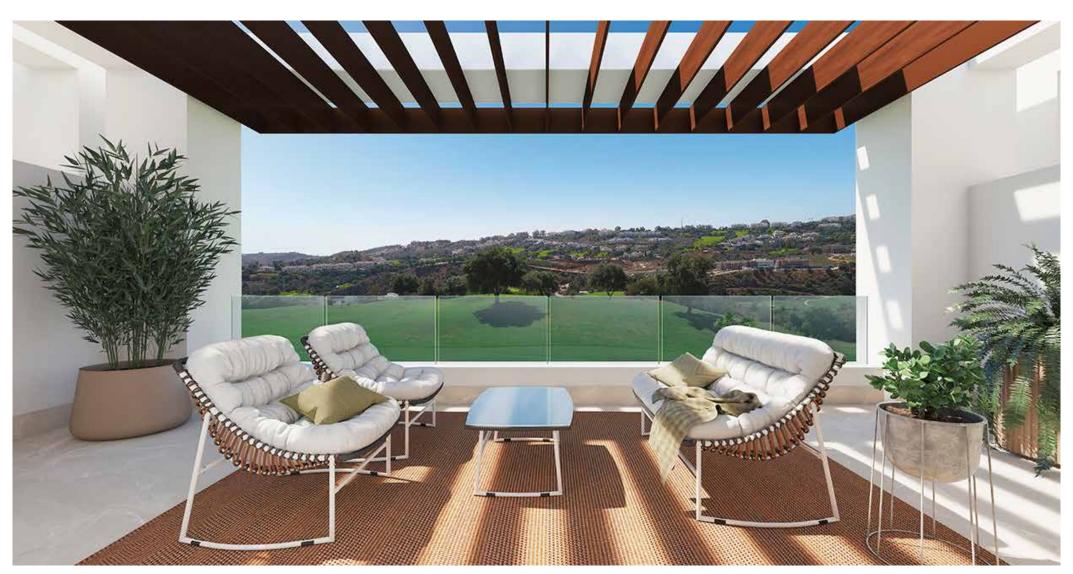

## LARGE TERRACES OVERLOOKING THE GOLF

**The Meadows** is a new private development with 26 exclusive 3- bedroom townhouses with panoramic views of La Cala Resort. Interior open spaces that flow to spectacular terraces.

A private gated community with large communal gardens and a swimming pool with outstanding golf views.

**The Meadows** is definitely the project for you if you are looking for a functional home and a contemporary style.