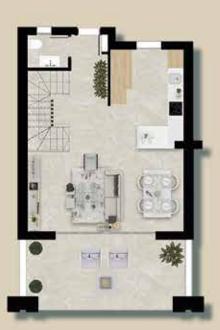

## A HOME LIKE NOWHERE ELSE

We have created a new concept of townhouse, based on optimal use of space.

With two different layouts, The Meadows offers homes with an open-plan ground floor that integrates the kitchen with the living room, a large terrace, and a cloakroom. The first floor has 3 spacious and bright bedrooms, 2 bathrooms, and a terrace with beautiful views. Each property has a private parking basement with direct access to the property. Possibility to choose between homes with one bedroom on the ground floor and two on the upper floor, and homes with three bedrooms on the upper floor.

### **TOWNHOUSES 3 BEDROOMS - TYPE A**

| TOWNHOUSES 3 BEDROOMS - TYPE A |      |                       |    |                        |  |  |
|--------------------------------|------|-----------------------|----|------------------------|--|--|
| Living Area                    | From | 135,36 m <sup>2</sup> | to | .159,26 m <sup>2</sup> |  |  |
| Build Area                     | From | 203,68 m <sup>2</sup> | to | 306,61 m <sup>2</sup>  |  |  |
| Build Area                     | From | 46,83 m²              | to | 123,42 m²              |  |  |

### **TOWNHOUSES 3 BEDROOMS - TYPE B**

| TOWNHOUSES 3 BEDROOMS - TYPE B |      |                       |    |                        |  |  |
|--------------------------------|------|-----------------------|----|------------------------|--|--|
| Living Area                    | From | 135,36 m <sup>2</sup> | to | .159,26 m <sup>2</sup> |  |  |
| Build Area                     | From | 203,68 m²             | to | 306,61 m <sup>2</sup>  |  |  |
| Build Area                     | From | 46,83 m²              | to | 123,42 m²              |  |  |