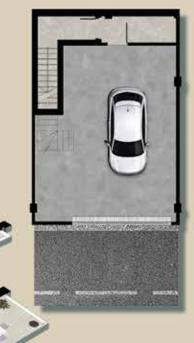

## A HOME LIKE NOWHERE ELSE

We have created a new concept of townhouse, based on optimal use of space.

With two different layouts, The Meadows offers homes with an open-plan ground floor that integrates the kitchen with the living room, a large terrace, and a cloakroom. The first floor has 3 spacious and bright bedrooms, 2 bathrooms, and a terrace with beautiful views. Each property has a private parking basement with direct access to the property. Possibility to choose between homes with one bedroom on the ground floor and two on the upper floor, and homes with three bedrooms on the upper floor.

### In your new home:

- Low consum appliences.
- Low consumption LED light pack.
- Mechanical ventilation systems for indoor air renewal.
- Electrical water heater with energy saving system with hot water supply produced by aerothermal energy.
- Installation of individual photovoltaic panels per dwelling.
- Sliding and hinged windows with double glazing protected against impacts.
- Private garage in the basement, with a conventional power socket for charging electric vehicles.
- Taps with flow-reducing aerators.
- Dual flush toilets.
- Drinking water tank.
- Prioritization of local businesses and suppliers.