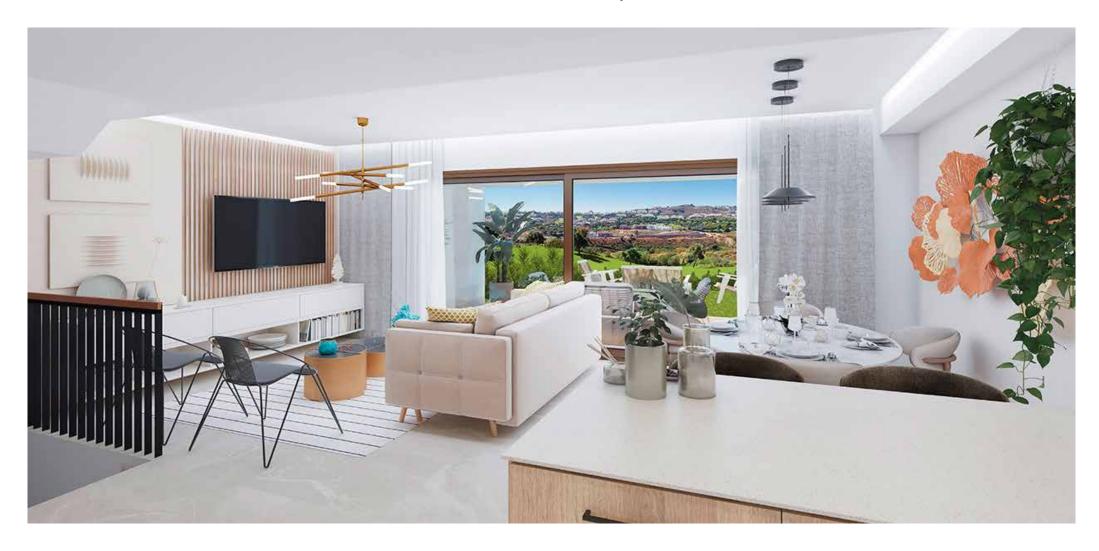

## A HOME LIKE NOWHERE ELSE

We have created a new concept of townhouse, based on optimal use of space.

With two different layouts, The Meadows offers homes with an open-plan ground floor that integrates the kitchen with the living room, a large terrace, and a cloakroom. The first floor has 3 spacious and bright bedrooms, 2 bathrooms, and a terrace with beautiful views. Each property has a private parking basement with direct access to the property. Possibility to choose between homes with one bedroom on the ground floor and two on the upper floor, and homes with three bedrooms on the upper floor.