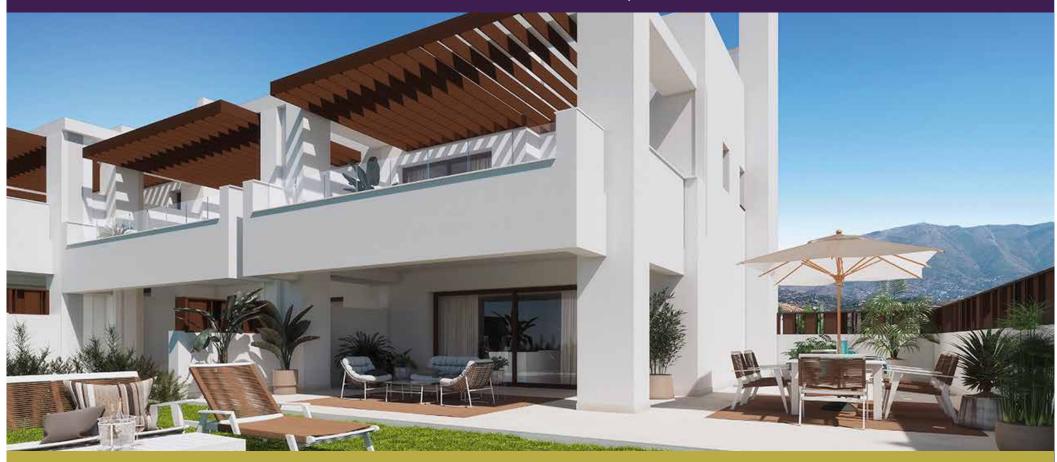

## LARGE TERRACES OVERLOOKING THE GOLF

**The Meadows** is a new private development with 26 exclusive 3- bedroom townhouses with panoramic views of La Cala Resort. Interior open spaces that flow to spectacular terraces.

A private gated community with large communal gardens and a swimming pool with outstanding golf views.

**The Meadows** is definitely the project for you if you are looking for a functional home and a contemporary style.

## A HOME LIKE NOWHERE ELSE

We have created a new concept of townhouse, based on optimal use of space.

With two different layouts, The Meadows offers homes with an open-plan ground floor that integrates the kitchen with the living room, a large terrace, and a cloakroom. The first floor has 3 spacious and bright bedrooms, 2 bathrooms, and a terrace with beautiful views. Each property has a private parking basement with direct access to the property. Possibility to choose between homes with one bedroom on the ground floor and two on the upper floor, and homes with three bedrooms on the upper floor.