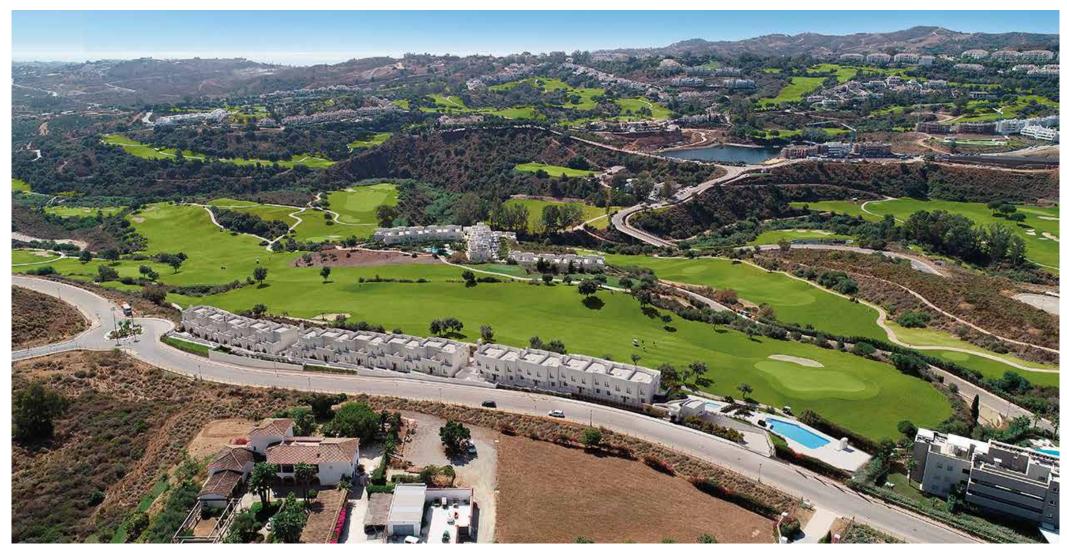

## LA CALA DE MIJAS, SEA AND GOLF BETWEEN MARBELLA AND FUENGIROLA

**The Meadows** is situated in one of the most desirable locations in **La Cala Golf Resort**, with stunning views to the prestigious Europa course, and surrounded by the beautiful national park of Mijas.

## LARGE TERRACES OVERLOOKING THE GOLF

**The Meadows** is a new private development with 26 exclusive 3- bedroom townhouses with panoramic views of La Cala Resort. Interior open spaces that flow to spectacular terraces.

A private gated community with large communal gardens and a swimming pool with outstanding golf views.

**The Meadows** is definitely the project for you if you are looking for a functional home and a contemporary style.