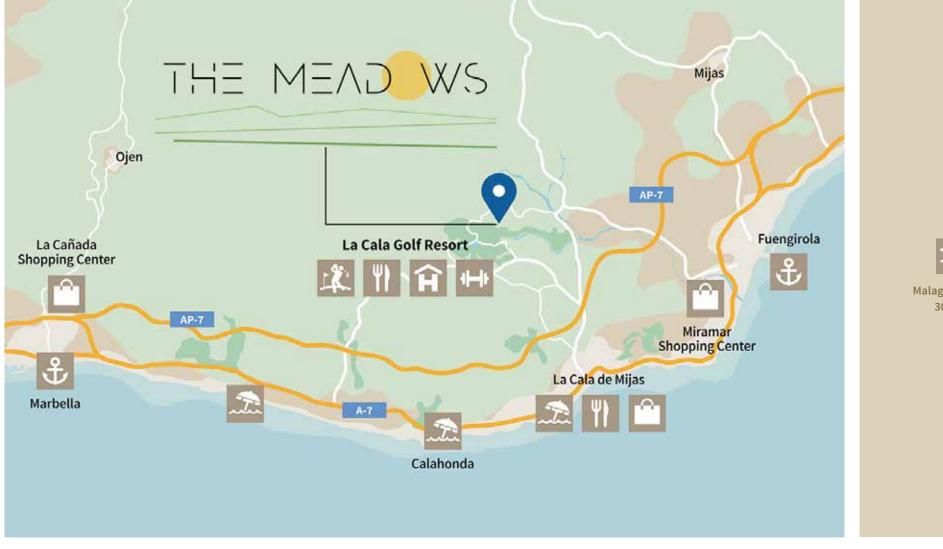

Located in unique surroundings, between the hills and the Mediterranean Sea, it is only 20 minutes from Marbella and 30 minutes from Malaga's airport.

## LA CALA DE MIJAS, SEA AND GOLF BETWEEN MARBELLA AND FUENGIROLA

**The Meadows** is situated in one of the most desirable locations in **La Cala Golf Resort**, with stunning views to the prestigious Europa course, and surrounded by the beautiful national park of Mijas.

In seven minutes by car you will reach the charming town of La Cala de Mijas and its wonderful beaches, just between Fuengirola and Marbella.

The Malaga International Airport is only 30 minutes away which allows you to enjoy your home in Spain in a 3 hour trip door-to-door from most countries in Europe.

## BENAHAVIS: BETWEEN MARBELLA AND ESTEPONA

Several activities are available in nearby locations. Relax in large beaches, practice nautical sports, go hiking by the Guadalmina river or upon the Sierra Blanca mountains, enjoy a day of golfing at one of the eight exclusive golf courses in Benahavís' municipality, or enjoy some picturesque horse trekking. For lazier days, explore the old town of Marbella or hidden gems like Ronda, one of the oldest towns in Spain.