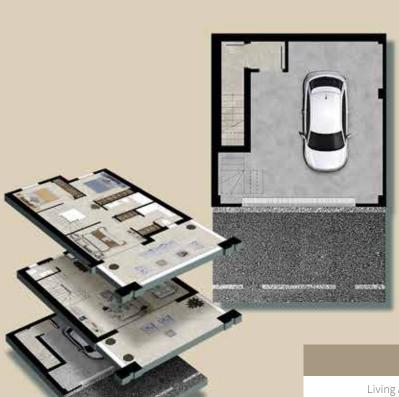

## A HOME LIKE NOWHERE ELSE

We have created a new concept of townhouse, based on optimal use of space.

With two different layouts, The Meadows offers homes with an open-plan ground floor that integrates the kitchen with the living room, a large terrace, and a cloakroom. The first floor has 3 spacious and bright bedrooms, 2 bathrooms, and a terrace with beautiful views. Each property has a private parking basement with direct access to the property. Possibility to choose between homes with one bedroom on the ground floor and two on the upper floor, and homes with three bedrooms on the upper floor.