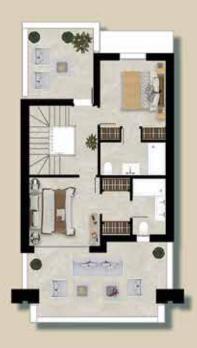

## A HOME LIKE NOWHERE ELSE

We have created a new concept of townhouse, based on optimal use of space.

With two different layouts, The Meadows offers homes with an open-plan ground floor that integrates the kitchen with the living room, a large terrace, and a cloakroom. The first floor has 3 spacious and bright bedrooms, 2 bathrooms, and a terrace with beautiful views. Each property has a private parking basement with direct access to the property. Possibility to choose between homes with one bedroom on the ground floor and two on the upper floor, and homes with three bedrooms on the upper floor.

### **TOWNHOUSES 3 BEDROOMS - TYPE A**

| TOWNHOUSES 3 BEDROOMS - TYPE A |      |                       |    |                        |  |  |
|--------------------------------|------|-----------------------|----|------------------------|--|--|
| Living Area                    | From | 135,36 m <sup>2</sup> | to | .159,26 m <sup>2</sup> |  |  |
| Build Area                     | From | 203,68 m <sup>2</sup> | to | 306,61 m <sup>2</sup>  |  |  |
| Build Area                     | From | 46,83 m²              | to | 123,42 m²              |  |  |

### **TOWNHOUSES 3 BEDROOMS - TYPE B**

| TOWNHOUSES 3 BEDROOMS - TYPE B |      |                       |    |                        |  |  |
|--------------------------------|------|-----------------------|----|------------------------|--|--|
| Living Area                    | From | 135,36 m <sup>2</sup> | to | .159,26 m <sup>2</sup> |  |  |
| Build Area                     | From | 203,68 m²             | to | 306,61 m <sup>2</sup>  |  |  |
| Build Area                     | From | 46,83 m²              | to | 123,42 m²              |  |  |