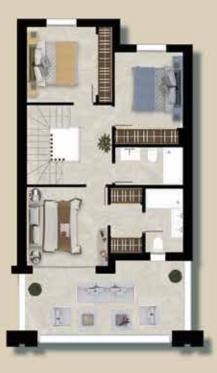

## A HOME LIKE NOWHERE ELSE

We have created a new concept of townhouse, based on optimal use of space.

With two different layouts, The Meadows offers homes with an open-plan ground floor that integrates the kitchen with the living room, a large terrace, and a cloakroom. The first floor has 3 spacious and bright bedrooms, 2 bathrooms, and a terrace with beautiful views. Each property has a private parking basement with direct access to the property. Possibility to choose between homes with one bedroom on the ground floor and two on the upper floor, and homes with three bedrooms on the upper floor.