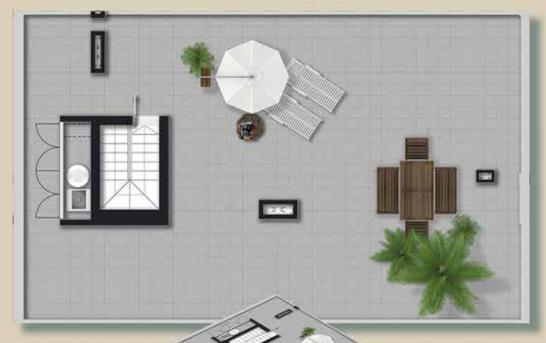

## LARGE TERRACES WITH PANORAMIC VIEWS

All the homes feature spacious terraces with sea views, private gardens on the ground floor, and solariums on penthouse floors with access from inside the home.

Eden Beach is a private gated community, 700 metres from La Mata beach, in Torrevieja.

The development stands out for its ample landscaped areas and complete installations, from which you will be able to enjoy the sun and the sea views; the communal areas include cascading pools and landscaped gardens.