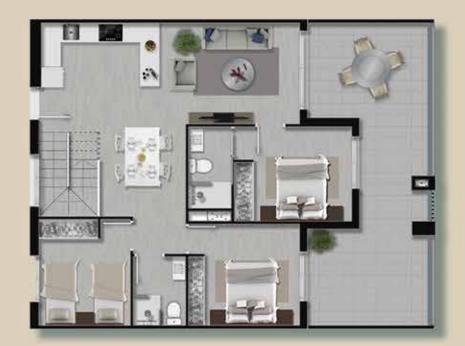

# PROPERTIES TO LIVE ALL YEAR

2-bedroom apartments and 3-bedroom penthouses with large terraces with spectacular views over the sea in a residential area with all amenities.

The apartments have been designed for comfort and convenience, with excellent qualities and a layout that allows maximum enjoyment of the communal areas of the development.

#### **3 BEDROOM PENTHOUSES**

| 3 BEDROOM PENTHOUSES |                      |  |  |  |
|----------------------|----------------------|--|--|--|
| Build area           | 100,59 m²            |  |  |  |
| Terrace              | 28,64 m <sup>2</sup> |  |  |  |
| Solarium             | 134,40 m²            |  |  |  |