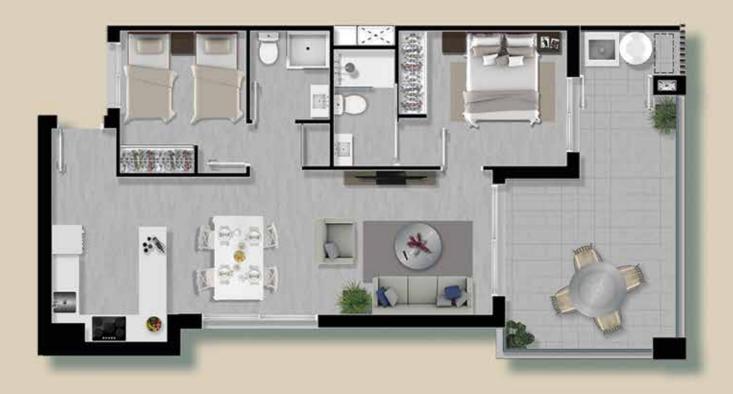

# PROPERTIES TO LIVE ALL YEAR

2-bedroom apartments and 3-bedroom penthouses with large terraces with spectacular views over the sea in a residential area with all amenities.

The apartments have been designed for comfort and convenience, with excellent qualities and a layout that allows maximum enjoyment of the communal areas of the development.

## LARGE TERRACES WITH PANORAMIC VIEWS

All the homes feature spacious terraces with sea views, private gardens on the ground floor, and solariums on penthouse floors with access from inside the home.

Eden Beach is a private gated community, 700 metres from La Mata beach, in Torrevieja.

#### **APARTMENT 2 BEDROOMS - TYPE A**

| APARTMENT 2 BEDROOMS - TYPE A |      |                      |    |          |  |
|-------------------------------|------|----------------------|----|----------|--|
| Build area                    | From | 60,68 m²             | to | 69,87 m² |  |
| Terrace                       | From | 17,28 m <sup>2</sup> | to | 19,96 m² |  |
| Garden                        | From | 00,00 m <sup>2</sup> | to | 48,91 m² |  |

#### **APARTMENT 2 BEDROOMS - TYPE B**

| APARTMENT 2 BEDROOMS - TYPE B |      |                      |    |                      |  |  |
|-------------------------------|------|----------------------|----|----------------------|--|--|
| Build area                    | From | 60,68 m²             | to | 69,87 m <sup>2</sup> |  |  |
| Terrace                       | From | 17,28 m <sup>2</sup> | to | 19,96 m²             |  |  |
| Garden                        | From | 00,00 m <sup>2</sup> | to | 48,91 m²             |  |  |