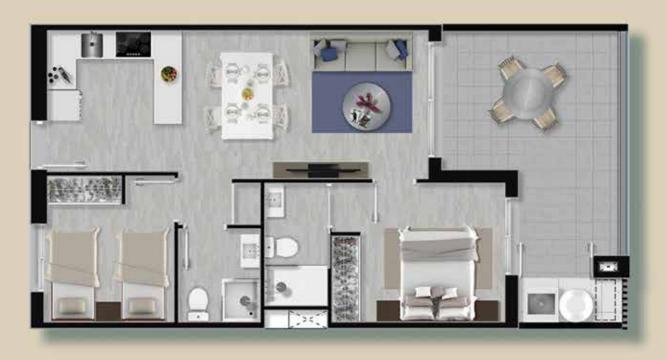

# PROPERTIES TO LIVE ALL YEAR

2-bedroom apartments and 3-bedroom penthouses with large terraces with spectacular views over the sea in a residential area with all amenities.

The apartments have been designed for comfort and convenience, with excellent qualities and a layout that allows maximum enjoyment of the communal areas of the development.

## LARGE TERRACES WITH PANORAMIC VIEWS

All the homes feature spacious terraces with sea views, private gardens on the ground floor, and solariums on penthouse floors with access from inside the home.

Eden Beach is a private gated community, 700 metres from La Mata beach, in Torrevieja.

#### **APARTMENT 2 BEDROOMS - TYPE A**

| APARTMENT 2 BEDROOMS - TYPE A |      |                      |    |          |  |
|-------------------------------|------|----------------------|----|----------|--|
| Build area                    | From | 60,68 m²             | to | 69,87 m² |  |
| Terrace                       | From | 17,28 m <sup>2</sup> | to | 19,96 m² |  |
| Garden                        | From | 00,00 m <sup>2</sup> | to | 48,91 m² |  |

#### **APARTMENT 2 BEDROOMS - TYPE B**

| APARTMENT 2 BEDROOMS - TYPE B |      |                      |    |                      |  |  |
|-------------------------------|------|----------------------|----|----------------------|--|--|
| Build area                    | From | 60,68 m²             | to | 69,87 m <sup>2</sup> |  |  |
| Terrace                       | From | 17,28 m <sup>2</sup> | to | 19,96 m²             |  |  |
| Garden                        | From | 00,00 m <sup>2</sup> | to | 48,91 m²             |  |  |