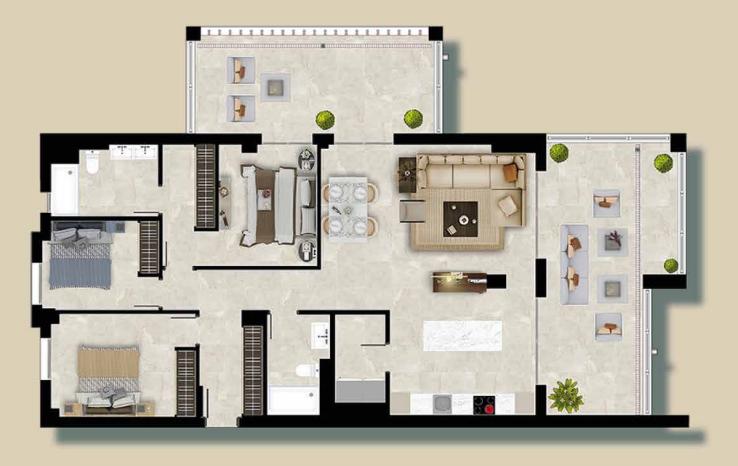

### **APARTMENT - 2 BED PROPERTIES**

| APARTMENT - 2 BED PROPERTIES |      |                      |    |                      |  |  |  |  |  |
|------------------------------|------|----------------------|----|----------------------|--|--|--|--|--|
| Built Area                   |      | 103,03 m²            |    |                      |  |  |  |  |  |
| Terrace                      | From | 32,93 m <sup>2</sup> | to | 52,99 m <sup>2</sup> |  |  |  |  |  |

#### **APARTMENT - 3 BED PROPERTIES - TYPE A**

#### **APARTMENT - 3 BED PROPERTIES - TYPE A**

| Built Area | From | 118,54 m²            | to | 127,70 m <sup>2</sup> |
|------------|------|----------------------|----|-----------------------|
| Terrace    | From | 50,55 m <sup>2</sup> | to | 84,25 m <sup>2</sup>  |
|            |      |                      |    |                       |

#### **APARTMENT - 3 BED PROPERTIES - TYPE B**

#### **APARTMENT - 3 BED PROPERTIES - TYPE B**

| Built Area | From | 118,54 m² | to | 127,70 m <sup>2</sup> |  |
|------------|------|-----------|----|-----------------------|--|
| Terrace    | From | 50,55 m²  | to | 84,25 m <sup>2</sup>  |  |
|            |      |           |    |                       |  |