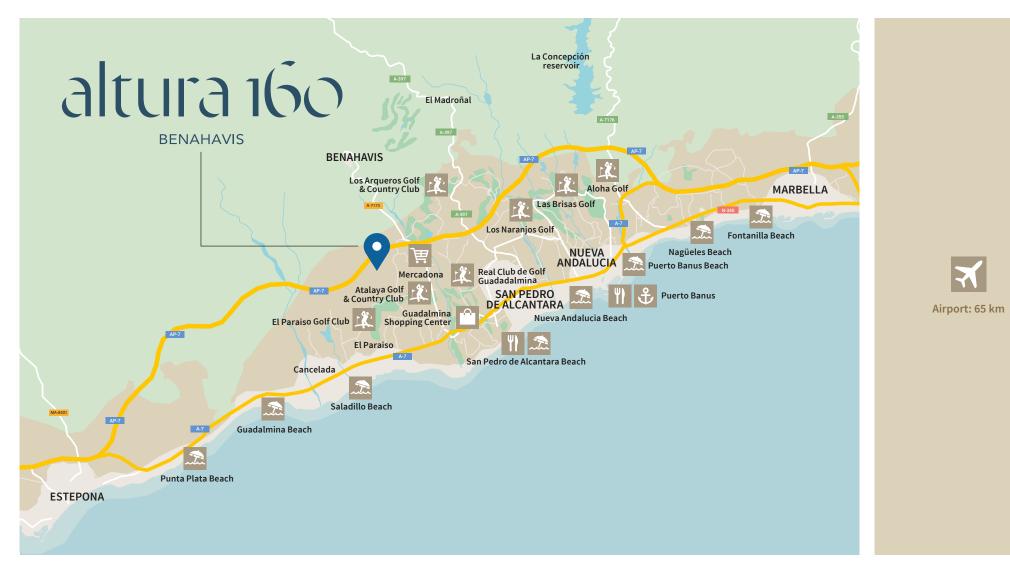

## BENAHAVIS NEIGHBOURHOOD

With its altitude of 160 metres, **Benahavis** offers unique views and terrains as it is the most mountainous village on the western part of the Costa del Sol.

The village's quiet location, surrounding mountain scenery and view over the Mediterranean Sea creates a deep sense of freedom and serenity and, at the same time, Benahavís is only a short drive away from Marbella and its gastronomic offerings.

A 50 minute-drive will lead you to the Malaga International Airport, allowing you to enjoy your property, even for short stays.

### BENAHAVIS: BETWEEN MARBELLA AND ESTEPONA

Several activities are available in nearby locations. Relax in large beaches, practice nautical sports, go hiking by the Guadalmina river or upon the Sierra Blanca mountains, enjoy a day of golfing at one of the eight exclusive golf courses in Benahavís' municipality, or enjoy some picturesque horse trekking. For lazier days, explore the old town of Marbella or hidden gems like Ronda, one of the oldest towns in Spain.

In addition to its rich variety of gastronomic experiences, countless possibilities for outdoor living and a beautiful Mediterranean sea and mountain scenery, Benahavís is the perfect base for your everyday life.