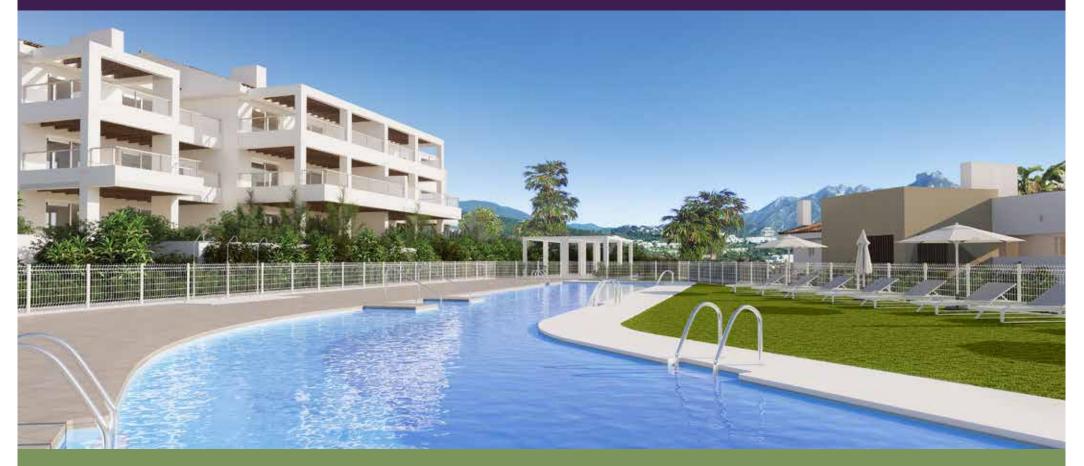

This place is real, and it goes by the name Altura 160. Its five apartment builidings on the hillside of Benahavís comprise an architectural treasure, with a generous pool area and lush gardens at its centre.

It's effortless indoor-outdoor living, where light and warmth prevails, 160 metres above the ocean.

### LARGE TERRACES WITH STUNNING VIEWS

**Altura 160** will be flooded with natural light offering bright apartments and large terraces to enjoy the sunshine all day long. Stunning sea and golf views.

The homes have a modern distribution with the "total living" concept where all the space is utilised, and with a large living room integrating the terrace via the large windows.