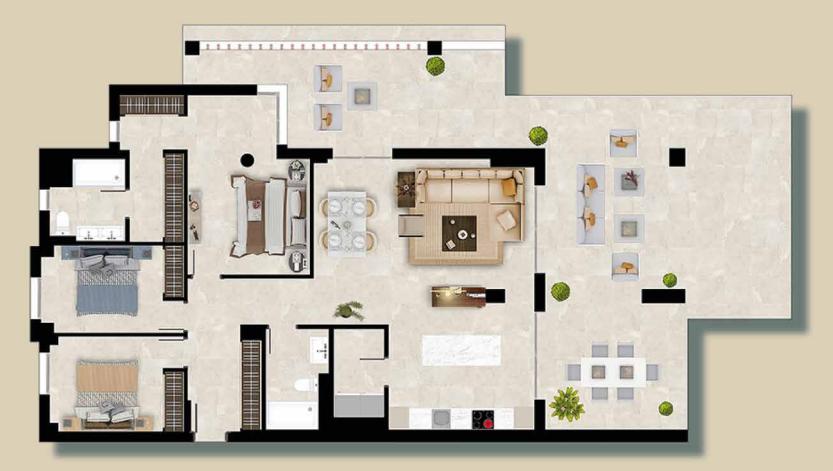

#### **APARTMENT - 3 BED PROPERTIES - TYPE A**

#### **APARTMENT - 3 BED PROPERTIES - TYPE A**

| Built Area | From | 118,54 m²            | to | 127,70 m <sup>2</sup> |
|------------|------|----------------------|----|-----------------------|
| Terrace    | From | 50,55 m <sup>2</sup> | to | 84,25 m <sup>2</sup>  |
|            |      |                      |    |                       |

Images and project drawings are for illustrative purposes only. Its content does not constitute a contract, part of a contract, or a guarantee.

All units are delivered with an underground parking space and storeroom.