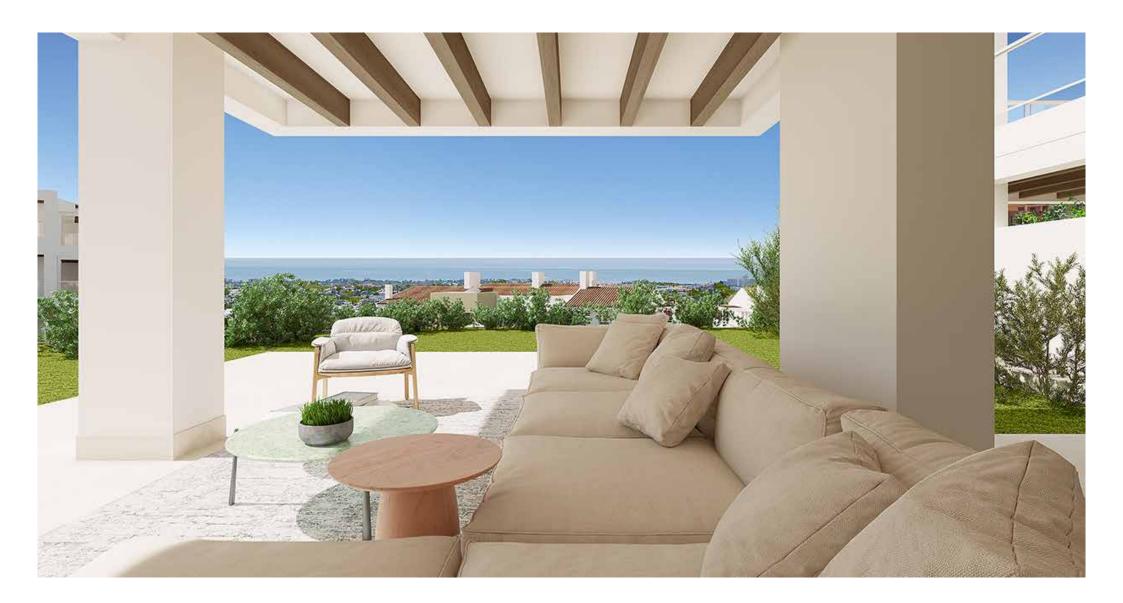

### LARGE TERRACES WITH STUNNING VIEWS

**Altura 160** will be flooded with natural light offering bright apartments and large terraces to enjoy the sunshine all day long. Stunning sea and golf views.

The homes have a modern distribution with the "total living" concept where all the space is utilised, and with a large living room integrating the terrace via the large windows.

It's effortless indoor-outdoor living, where light and warmth prevails, 160 metres above the ocean.