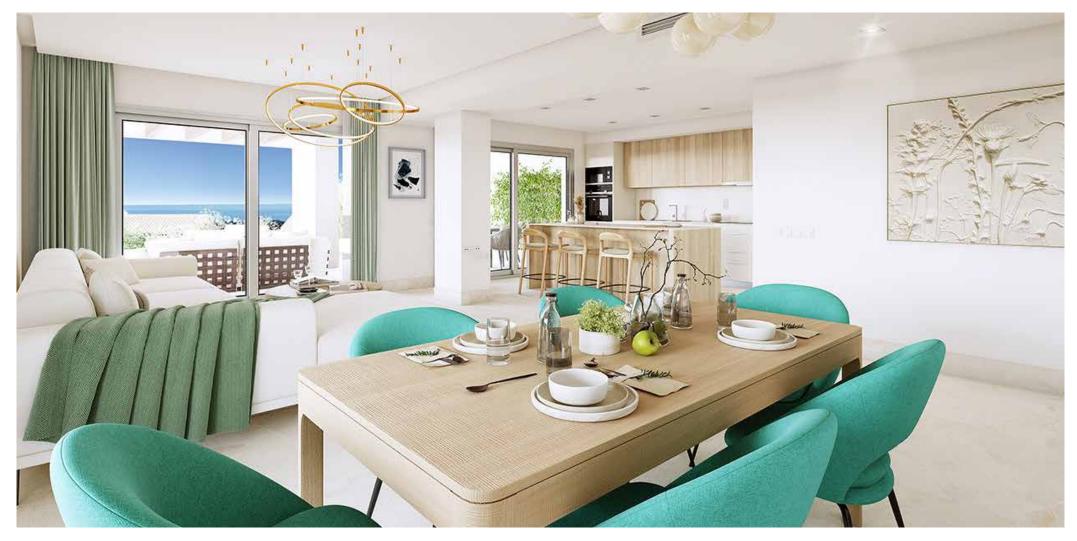

# A HOME LIKE NOWHERE ELSE

The apartments at **Altura 160** offer an interior design style based on open spaces, with designer kitchens integrated into the living room which affords a sensation of greater brightness and space in the interior, as well as making the most of the impressive views.

Finding serenity and a private sphere is easy here, but so is gathering with friends and family. The interiors are characterized by the high quality of materials, tailored design solutions and a Scandinavian touch paired with the Mediterranean soul.