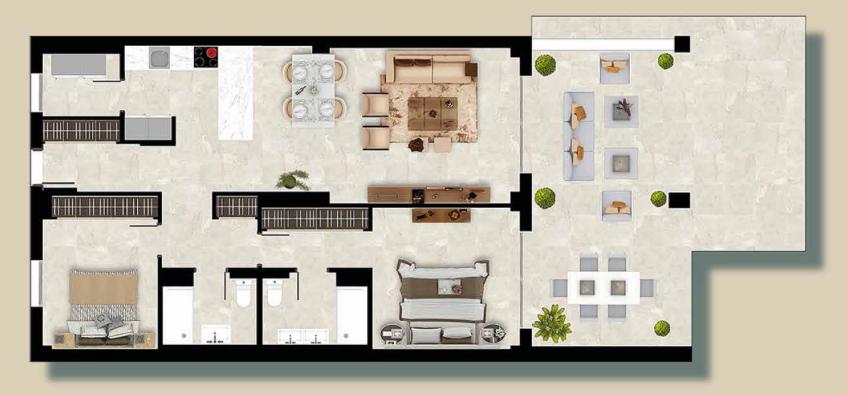

### **APARTMENT - 2 BED PROPERTIES**

| APARTMENT - 2 BED PROPERTIES |      |                      |    |                      |  |  |  |  |  |
|------------------------------|------|----------------------|----|----------------------|--|--|--|--|--|
| Built Area                   |      | 103,03 m²            |    |                      |  |  |  |  |  |
| Terrace                      | From | 32,93 m <sup>2</sup> | to | 52,99 m <sup>2</sup> |  |  |  |  |  |

Images and project drawings are for illustrative purposes only. Its content does not constitute a contract, part of a contract, or a guarantee.