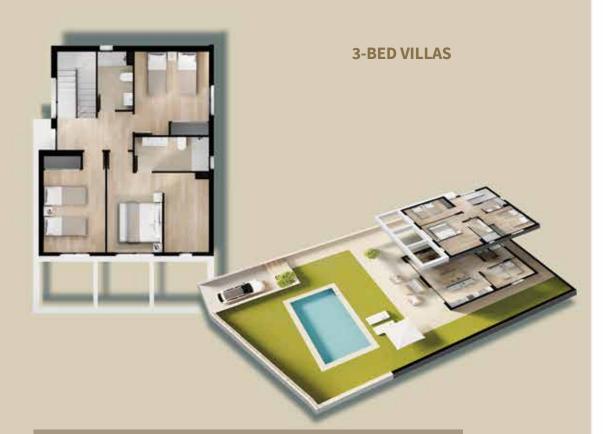

### **APARTMENT - 3 BED PROPERTIES WITH SOLARIUM**

#### **APARTMENT - 3 BED PROPERTIES WITH SOLARIUM**

| Build Area | From | 83,74 m²            | to | 100,61 m²            |
|------------|------|---------------------|----|----------------------|
| Terrace    | From | 26,31 m²            | to | 52,62 m <sup>2</sup> |
| Garden     | From | 0,00 m <sup>2</sup> | to | 83,64 m²             |
| Solarium   | From | 83,74 m²            | to | 83,74 m²             |

Car and bicycle parking.

TOWNHOUSE WITH SOLARIUM - 3 BED PROPERTIES