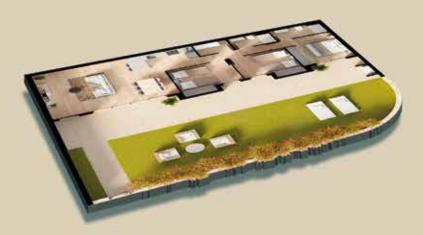

Additionally, in semi-detached homes and villas, a private swimming pool is optional.

\* Subject to the time limit and offers available from Taylor Wimpey Spain, so as not to impair the progress of the work.





### **DESIGN AND COMFORT**



### **APARTMENT - 2 BED PROPERTIES WITH SOLARIUM**



#### **APARTMENT - 2 BED PROPERTIES WITH SOLARIUM**

| Build Area | From | 71,97 m²             | to | 71,98 m²             |
|------------|------|----------------------|----|----------------------|
| Terrace    | From | 22,64 m <sup>2</sup> | to | 47,54 m²             |
| Garden     | From | 0,00 m <sup>2</sup>  | to | 74,24 m <sup>2</sup> |
| Solarium   | From | 71,97 m²             | to | 74,24 m²             |



Car and bicycle parking.

### **APARTMENT - 3 BED PROPERTIES WITH SOLARIUM**





#### **APARTMENT - 3 BED PROPERTIES WITH SOLARIUM**

| Build Area | From | 83,74 m²            | to | 100,61 m²            |
|------------|------|---------------------|----|----------------------|
| Terrace    | From | 26,31 m²            | to | 52,62 m <sup>2</sup> |
| Garden     | From | 0,00 m <sup>2</sup> | to | 83,64 m²             |
| Solarium   | From | 83,74 m²            | to | 83,74 m²             |



Car and bicycle parking.

TOWNHOUSE WITH SOLARIUM - 3 BED PROPERTIES







### TOWNHOUSE WITH SOLARIUM - 3 BED PROPERTIES

| Build Area | From | 176,46 m²            | to | 185,64 m² |
|------------|------|----------------------|----|-----------|
| Terrace    | From | 17,63 m²             | to | 19,65 m²  |
| Garden     | From | 44,84 m <sup>2</sup> | to | 233,92 m² |
| Solarium