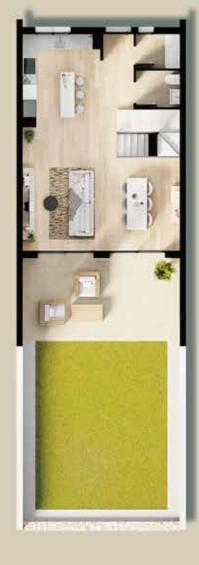

### **APARTMENT - 3 BED PROPERTIES WITH SOLARIUM**

#### **APARTMENT - 3 BED PROPERTIES WITH SOLARIUM**

| Build Area | From | 83,74 m²            | to | 100,61 m²            |
|------------|------|---------------------|----|----------------------|
| Terrace    | From | 26,31 m²            | to | 52,62 m <sup>2</sup> |
| Garden     | From | 0,00 m <sup>2</sup> | to | 83,64 m²             |
| Solarium   | From | 83,74 m²            | to | 83,74 m²             |