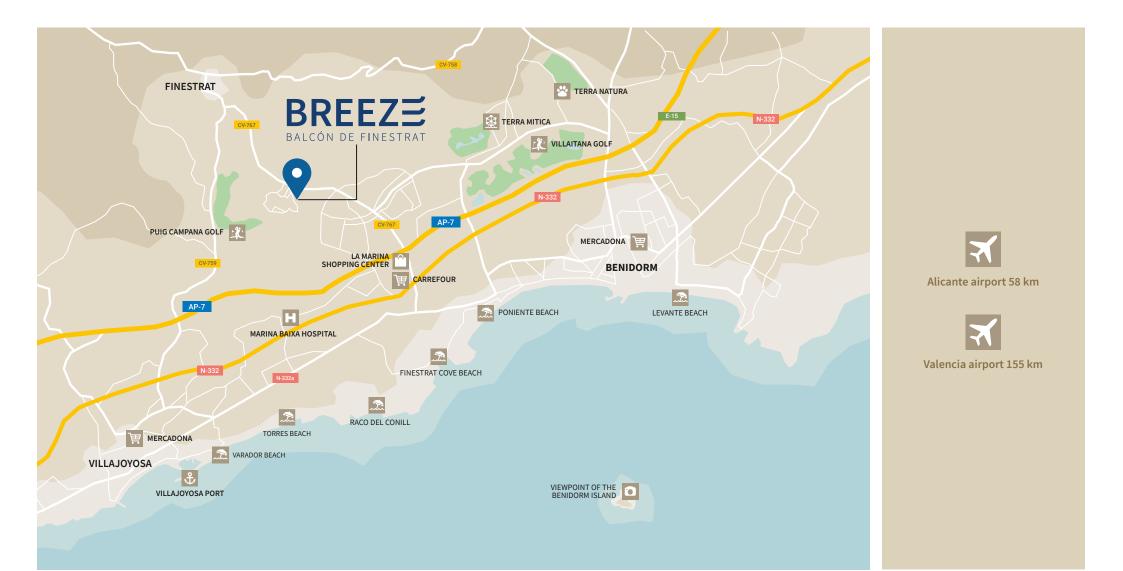

### BALCON DE FINESTRAT: BETWEEN FINESTRAT AND BENIDORM

Located in a quiet, well-communicated area close to Benidorm, beaches and the Puig Campana golf course, **Breeze** is Taylor Wimpey Spain's latest residential development on the Costa Blanca.

El Balcon de Finestrat is only a few kilometers away from all the necessary services: La Marina shopping center, restaurants, supermarkets, schools, chemists, banks, etc.