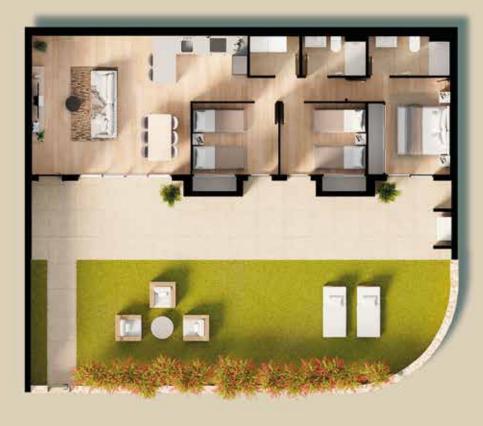

### **APARTMENT - 2 BED PROPERTIES WITH SOLARIUM**

#### **APARTMENT - 2 BED PROPERTIES WITH SOLARIUM**

| Build Area | From | 71,97 m²             | to | 71,98 m²             |
|------------|------|----------------------|----|----------------------|
| Terrace    | From | 22,64 m <sup>2</sup> | to | 47,54 m²             |
| Garden     | From | 0,00 m <sup>2</sup>  | to | 74,24 m <sup>2</sup> |
| Solarium   | From | 71,97 m²             | to | 74,24 m²             |