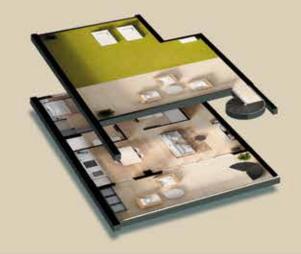

### **APARTMENT - 2 BED PROPERTIES WITH SOLARIUM**

#### **APARTMENT - 2 BED PROPERTIES WITH SOLARIUM**

| Build Area | From | 71,97 m²             | to | 71,98 m²             |
|------------|------|----------------------|----|----------------------|
| Terrace    | From | 22,64 m <sup>2</sup> | to | 47,54 m²             |
| Garden     | From | 0,00 m <sup>2</sup>  | to | 74,24 m <sup>2</sup> |
| Solarium   | From | 71,97 m²             | to | 74,24 m²             |