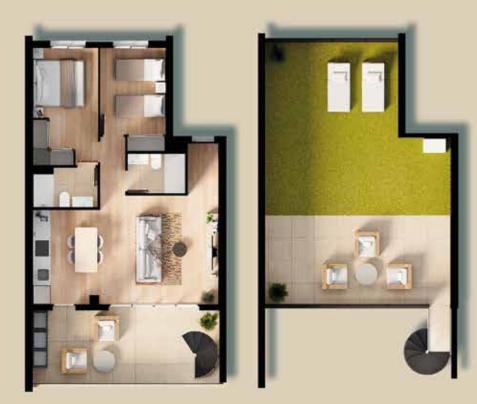

### **APARTMENT - 2 BED PROPERTIES WITH SOLARIUM**

#### **APARTMENT - 2 BED PROPERTIES WITH SOLARIUM**

| Build Area | From | 71,97 m²             | to | 71,98 m²             |
|------------|------|----------------------|----|----------------------|
| Terrace    | From | 22,64 m <sup>2</sup> | to | 47,54 m²             |
| Garden     | From | 0,00 m <sup>2</sup>  | to | 74,24 m <sup>2</sup> |
| Solarium   | From | 71,97 m²             | to | 74,24 m²             |