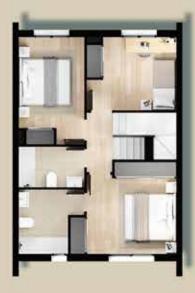

### TOWNHOUSE WITH SOLARIUM - 3 BED PROPERTIES

| Build Area | From | 176,46 m²            | to | 185,64 m² |
|------------|------|----------------------|----|-----------|
| Terrace    | From | 17,63 m²             | to | 19,65 m²  |
| Garden     | From | 44,84 m <sup>2</sup> | to | 233,92 m² |
| Solarium   | From | 44,57 m <sup>2</sup> | to | 51,32 m²  |