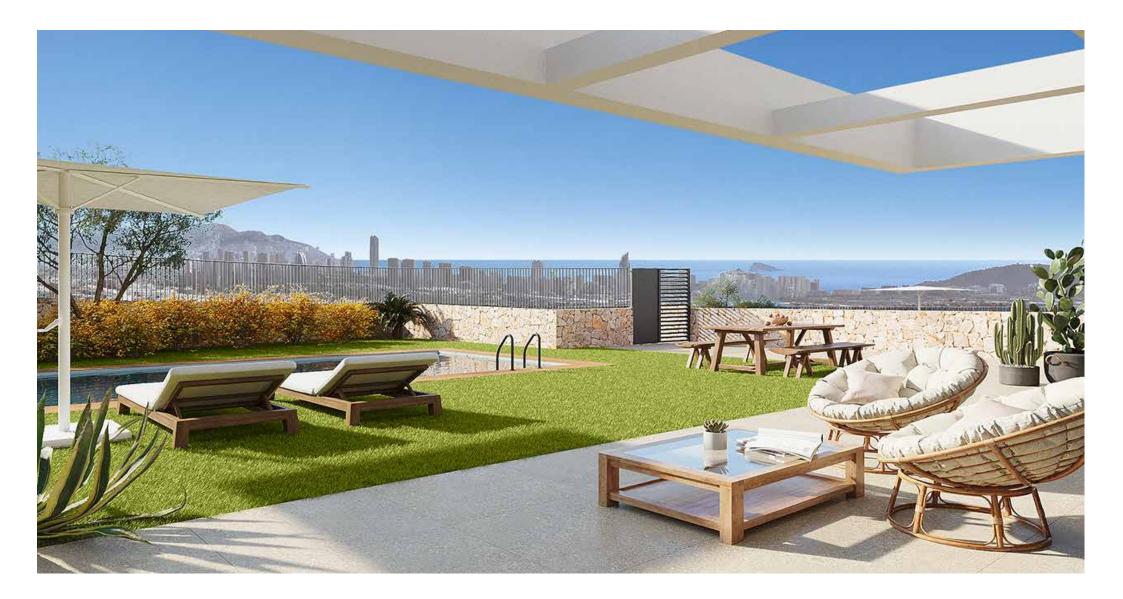

# LARGE TERRACES WITH PANORAMIC VIEWS

The 2- and 3-bedroom apartments, which have 2 bathrooms, and the 3-bedroom terraced, semi-detached and detached houses / villas which have 3 bathrooms, are carefully laid out and offer beautiful views over the communal areas, the swimming pool and private gardens, the surrounding natural environment and the Benidorm skyline. Several properties also have sea views.

As part of our customization program, you will be able to choose between different color options for the kitchen furniture and several options for the tiles in the bathrooms.\*

Built with excellent, high-quality materials, the new homes form an attractive residential complex, with private outdoor parking, garden areas and a children's play area. The houses share a communal swimming pool and gym. Additionally, in semi-detached homes and villas, a private swimming pool is optional.