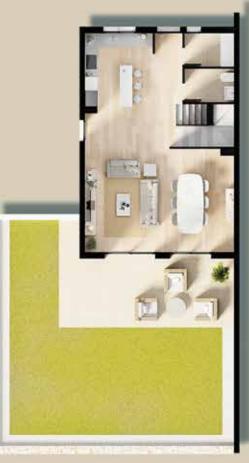

### TOWNHOUSE WITH SOLARIUM - 3 BED PROPERTIES

| Build Area | From | 176,46 m²            | to | 185,64 m² |
|------------|------|----------------------|----|-----------|
| Terrace    | From | 17,63 m²             | to | 19,65 m²  |
| Garden     | From | 44,84 m <sup>2</sup> | to | 233,92 m² |
| Solarium   | From | 44,57 m <sup>2</sup> | to | 51,32 m²  |

Car and bicycle parking.

**3-BED SEMI-DETACHED** HOMES WITH SOLARIUM

| 3-BED SEMI-DETACHED HOMES WITH SOLARIUM |      |                      |    |                      |  |
|-----------------------------------------|------|----------------------|----|----------------------|--|
| Build Area                              | From | 127,58 m²            | to | 198,12 m²            |  |
| Terrace                                 | From | 32,96 m <sup>2</sup> | to | 34,39 m²             |  |
| Garden                                  | From | 64,61 m²             | to | 133,68 m²            |  |
| Solarium                                | From | 55,22 m <sup>2</sup> | to | 55,54 m <sup>2</sup> |  |