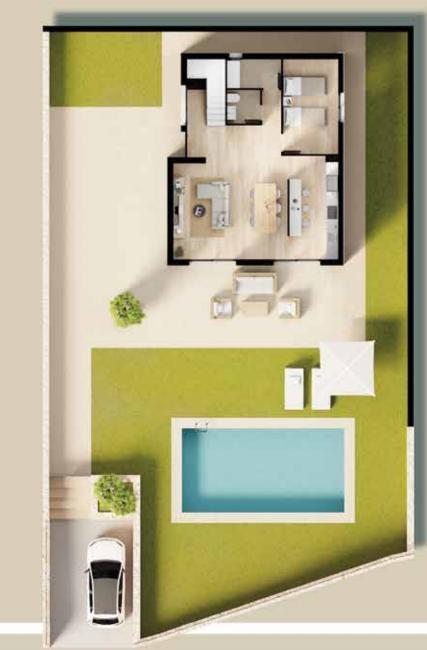

Car and bicycle parking.

**3-BED SEMI-DETACHED** HOMES WITH SOLARIUM

| 3-BED SEMI-DETACHED HOMES WITH SOLARIUM |      |                      |    |                      |  |
|-----------------------------------------|------|----------------------|----|----------------------|--|
| Build Area                              | From | 127,58 m²            | to | 198,12 m²            |  |
| Terrace                                 | From | 32,96 m <sup>2</sup> | to | 34,39 m²             |  |
| Garden                                  | From | 64,61 m²             | to | 133,68 m²            |  |
| Solarium                                | From | 55,22 m <sup>2</sup> | to | 55,54 m <sup>2</sup> |  |

Ρ

Car and bicycle parking.

| 3-BED VILLAS |      |                       |    |                       |  |
|--------------|------|-----------------------|----|-----------------------|--|
| Build Area   | From | 157,71 m²             | to | 239,99 m <sup>2</sup> |  |
| Terrace      | From | 23,33 m²              | to | 23,33 m <sup>2</sup>  |  |
| Garden       | From | 221,92 m <sup>2</sup> | to | 348,81 m <sup>2</sup> |  |

As part of our customization program, you will be able to choose between different color options for the kitchen furniture and several options for the tiles in the bathrooms.\*

Built with excellent, high-quality materials, the new homes form an attractive residential complex, with private outdoor parking, garden areas and a children's play area. The houses share a communal swimming pool and gym. Additionally, in semi-detached homes and villas, a private swimming pool is optional.