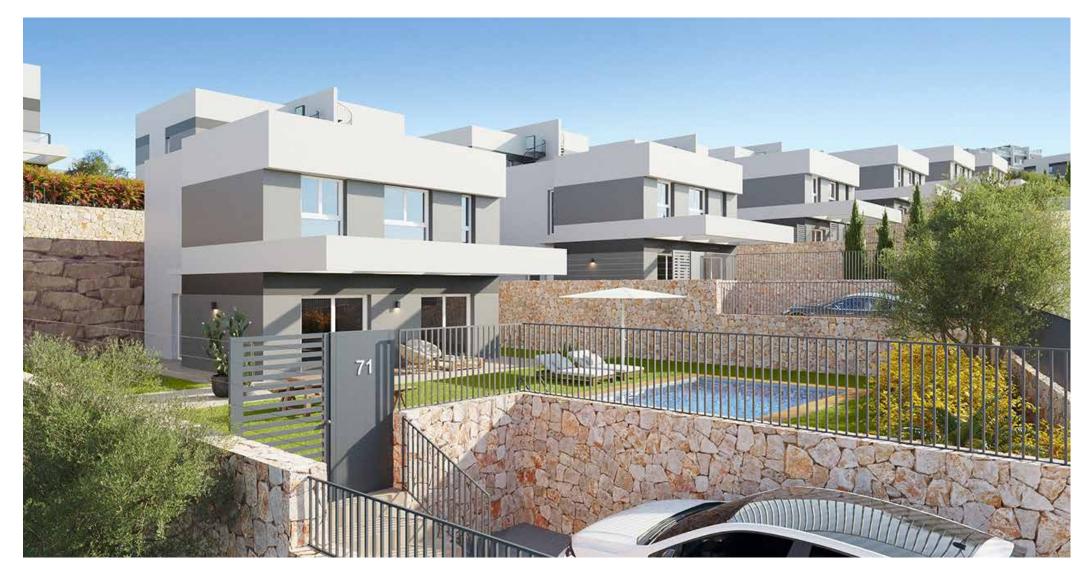

# PROPERTIES TO LIVE ALL YEAR

2- and 3-bedroom apartments and 3-bedroom townhouses, semi-detached houses and villas. A quiet, well-communicated residential area, with spectacular views to Benidorm's Skyline, close to the town, beaches and a golf course.

As part of our customization program, you will be able to choose between different color options for the kitchen furniture and several options for the tiles in the bathrooms.\*

Built with excellent, high-quality materials, the new homes form an attractive residential complex, with private outdoor parking, garden areas and a children's play area. The houses share a communal swimming pool and gym. Additionally, in semi-detached homes and villas, a private swimming pool is optional.

Car and bicycle parking.

**3-BED SEMI-DETACHED** HOMES WITH SOLARIUM

| 3-BED SEMI-DETACHED HOMES WITH SOLARIUM |      |                      |    |                      |  |
|-----------------------------------------|------|----------------------|----|----------------------|--|
| Build Area                              | From | 127,58 m²            | to | 198,12 m²            |  |
| Terrace                                 | From | 32,96 m <sup>2</sup> | to | 34,39 m²             |  |
| Garden                                  | From | 64,61 m²             | to | 133,68 m²            |  |
| Solarium                                | From | 55,22 m <sup>2</sup> | to | 55,54 m <sup>2</sup> |  |

Ρ

Car and bicycle parking.

| 3-BED VILLAS |      |                       |    |                       |  |
|--------------|------|-----------------------|----|-----------------------|--|
| Build Area   | From | 157,71 m²             | to | 239,99 m <sup>2</sup> |  |
| Terrace      | From | 23,33 m²              | to | 23,33 m <sup>2</sup>  |  |
| Garden       | From | 221,92 m <sup>2</sup> | to | 348,81 m <sup>2</sup> |  |