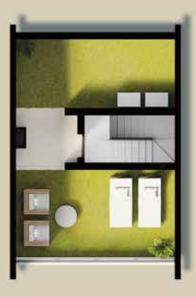

### **APARTMENT - 2 BED PROPERTIES WITH SOLARIUM**

#### **APARTMENT - 2 BED PROPERTIES WITH SOLARIUM**

| Build Area | From | 71,97 m²             | to | 71,98 m²             |
|------------|------|----------------------|----|----------------------|
| Terrace    | From | 22,64 m <sup>2</sup> | to | 47,54 m²             |
| Garden     | From | 0,00 m <sup>2</sup>  | to | 74,24 m <sup>2</sup> |
| Solarium   | From | 71,97 m²             | to | 74,24 m²             |