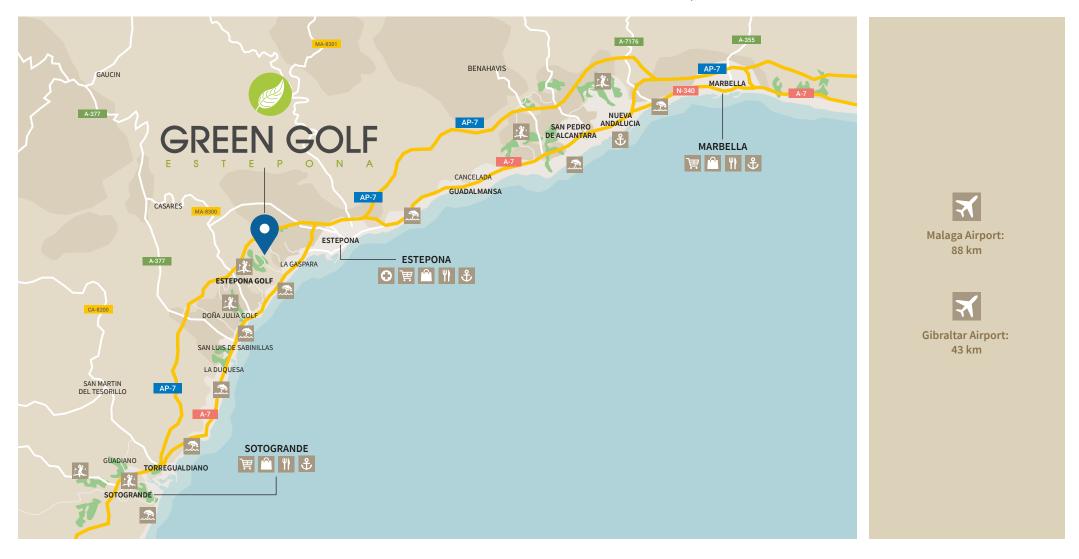

### ESTEPONA GOLF: BETWEEN GIBRALTAR AND PUERTO BANUS

**Estepona Golf** is situated on the new golden mile, a privileged location with a wide variety of services and facilities.

Estepona Golf is an 18-hole course in a privileged location on the Costa del Sol.

Located in unique surroundings, just 3 km from the beach and with stunning panoramic views of the coastline.

Estepona Golf is well connected with good road access and is just 20 minutes from Marbella and 60 minutes from Malaga Airport along the A7 motorway, it is also only a 40-minute drive from Gibraltar International Airport.