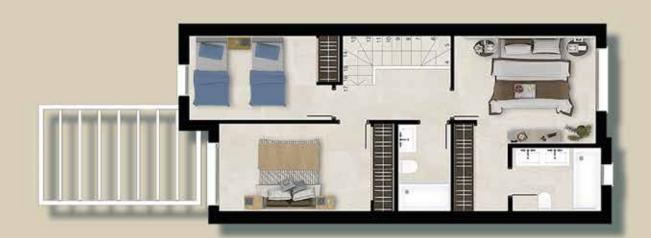

#### **TOWNHOUSE - 3 BED PROPERTIES**

| TOWNHOUSE - 3 BED PROPERTIES |                       |
|------------------------------|-----------------------|
| Built Area                   | 137,57 m <sup>2</sup> |
| Living Area                  | 100,83 m <sup>2</sup> |
| Built Area Terrace           | 24,05 m <sup>2</sup>  |
| Total Built Area             | 161,62 m <sup>2</sup> |