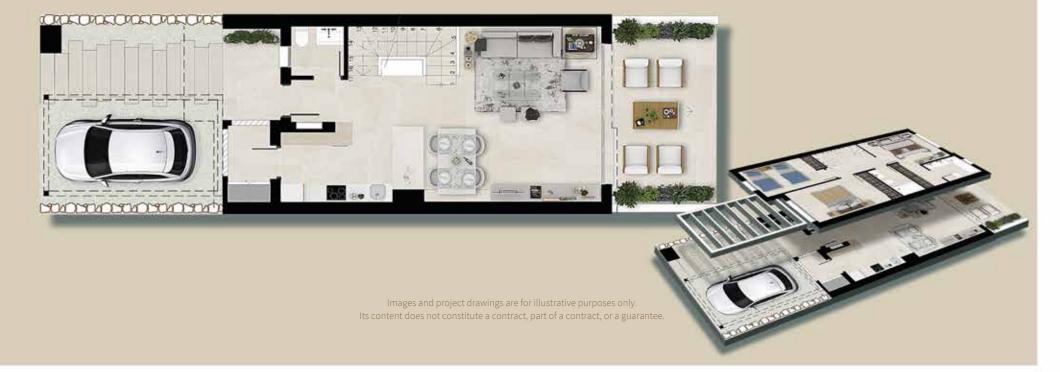

# TOWNHOUSES WITH PRIVATE GARDEN AND COMMUNAL POOL

**Green Golf** is a private development with just 48 houses built over two storeys with three bedrooms, distributed in six groups, with communal pools and gardens.

The new homes, overlooking the golf course and facing west have terraces, garden and front porch area for parking.

#### **TOWNHOUSE - 3 BED PROPERTIES**

| TOWNHOUSE - 3 BED PROPERTIES |                       |
|------------------------------|-----------------------|
| Built Area                   | 137,57 m <sup>2</sup> |
| Living Area                  | 100,83 m <sup>2</sup> |
| Built Area Terrace           | 24,05 m <sup>2</sup>  |
| Total Built Area             | 161,62 m <sup>2</sup> |