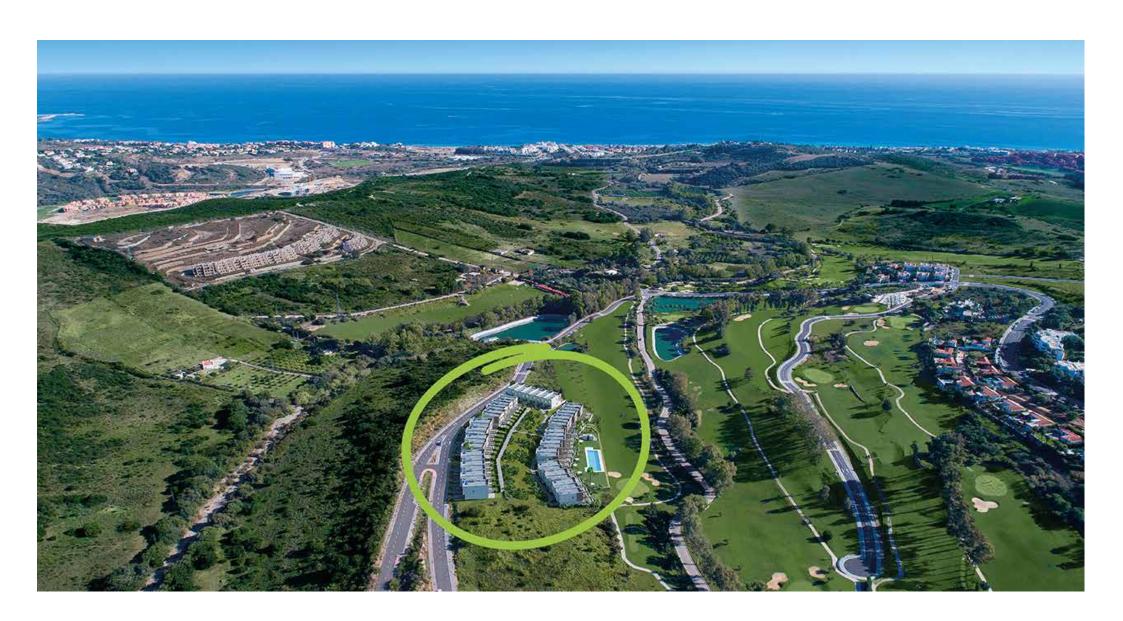

### ESTEPONA GOLF: BETWEEN GIBRALTAR AND PUERTO BANUS

**Estepona Golf** is situated on the new golden mile, a privileged location with a wide variety of services and facilities.

Estepona Golf is an 18-hole course in a privileged location on the Costa del Sol.

Located in unique surroundings, just 3 km from the beach and with stunning panoramic views of the coastline.

Estepona Golf is well connected with good road access and is just 20 minutes from Marbella and 60 minutes from Malaga Airport along the A7 motorway, it is also only a 40-minute drive from Gibraltar International Airport.