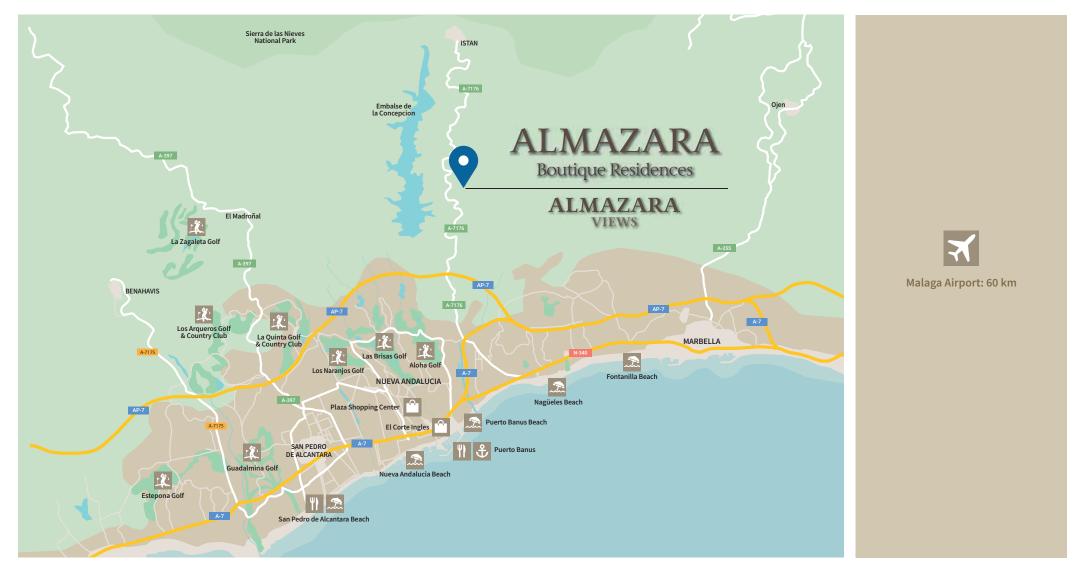

#### **ALMAZARA BOUTIQUE RESIDENCES**

**Almazara Views**, includes wonderful townhouses in the new development **Almazara Boutique Residences**, on the slopes of La Concha, overlooking the La Concepción reservoir, surrounded by hundred-year-old trees and located between the municipalities of Marbella and Istán. It is just 10 minutes' drive from international schools, the Manolo Santana Tennis Club, the best golf courses, shopping and leisure centres in Nueva Andalucia, as well as the amazing beaches along the Golden Mile.