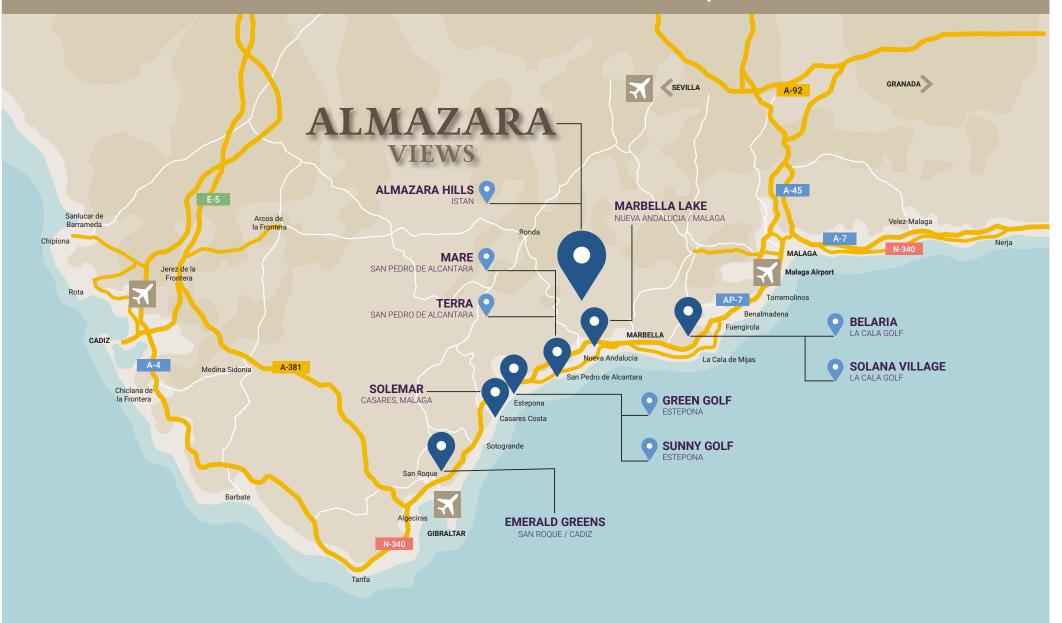

### **ALMAZARA VIEWS**

ISTAN - MARBELLA / MALAGA

NEW TOWNHOUSES SURROUNDED BY NATURE AND BREATHTAKING VIEWS

#### **ALMAZARA BOUTIQUE RESIDENCES**

**Almazara Views**, includes wonderful townhouses in the new development **Almazara Boutique Residences**, on the slopes of La Concha, overlooking the La Concepción reservoir, surrounded by hundred-year-old trees and located between the municipalities of Marbella and Istán. It is just 10 minutes' drive from international schools, the Manolo Santana Tennis Club, the best golf courses, shopping and leisure centres in Nueva Andalucia, as well as the amazing beaches along the Golden Mile.

### OTHER DEVELOPMENTS IN MALAGA - CADIZ, ANDALUCIA