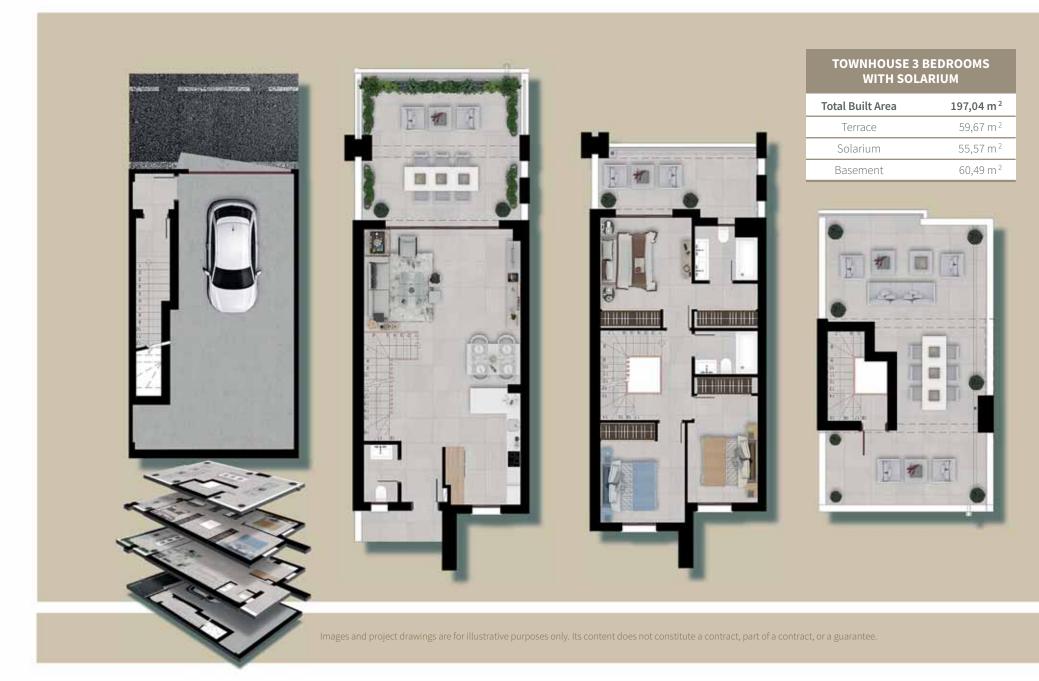

The aesthetic appearance of this collection of homes has been carefully contemplated to integrate with the natural surroundings, having a contemporary look with a certain rustic influence.

The development faces South-Southwest with unobstructed views across Gibraltar, the coast of Morocco, and the Marbella coastline. Every home has **3 bedrooms**, and they have large terraces, a solarium, and access to a communal pool with a landscaped garden featuring local plants, many sourced from the area itself.

### LARGE TERRACES WITH PANORAMIC VIEWS

**Almazara Views** offers a collection of semi-detached homes with 3 bedrooms, 2 bathrooms, and a cloakroom. They all have an "open plan" design and provide a kitchen area that forms part of the living-dining room.