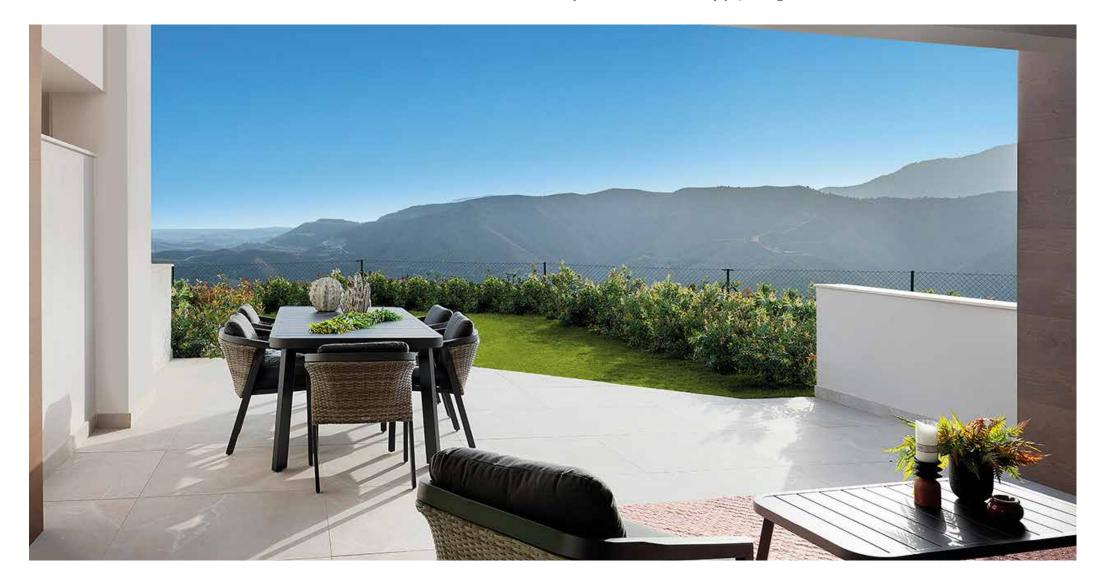

### LARGE TERRACES WITH PANORAMIC VIEWS

**Almazara Views** offers a collection of semi-detached homes with 3 bedrooms, 2 bathrooms, and a cloakroom. They all have an "open plan" design and provide a kitchen area that forms part of the living-dining room.

The living rooms are full of natural light, with large patio windows opening out onto generous terraces. The incredible panoramic views will take your breath away.

**Almazara Views** also includes other convenient features, such as a private underground garage for each home, a pool for adults and children, and extensive garden areas. The development also has several public footpaths in the area where it is situated, and over 5 hectares of woodland where you can walk, relax and enjoy spending time in nature.