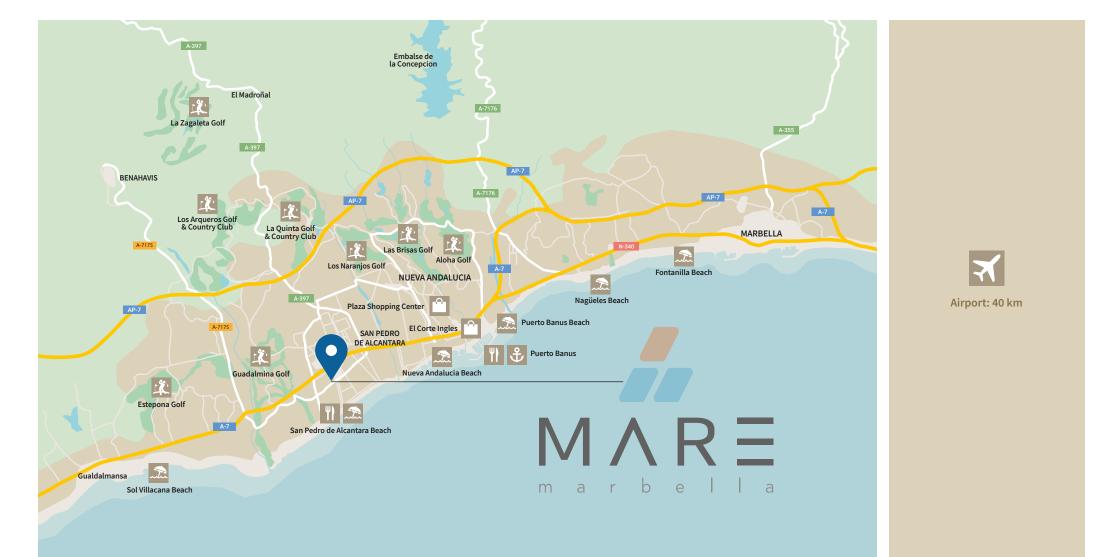

#### NEW ALCANTARA, MARBELLA'S NEW PEARL

**Mare** is located in the western area of Marbella, in direction towards Estepona, with direct access to the Highway 'Autopista del Mediterraneo' and 40 minutes away from Malaga Airport. It lies between the seafront promenade and the ancient part of San Pedro de Alcantara, 5 minutes away from Puerto Banus, in the new expanding area towards Marbella beach called the New Alcantara.

**San Pedro de Alcantara** has wide and modern avenues with cycling lanes, gardens, public transport, all of this surrounded by restaurants and stores.

A 40 minute-drive will lead you to the Malaga International Airport, allowing you to enjoy your property, even for short stays.