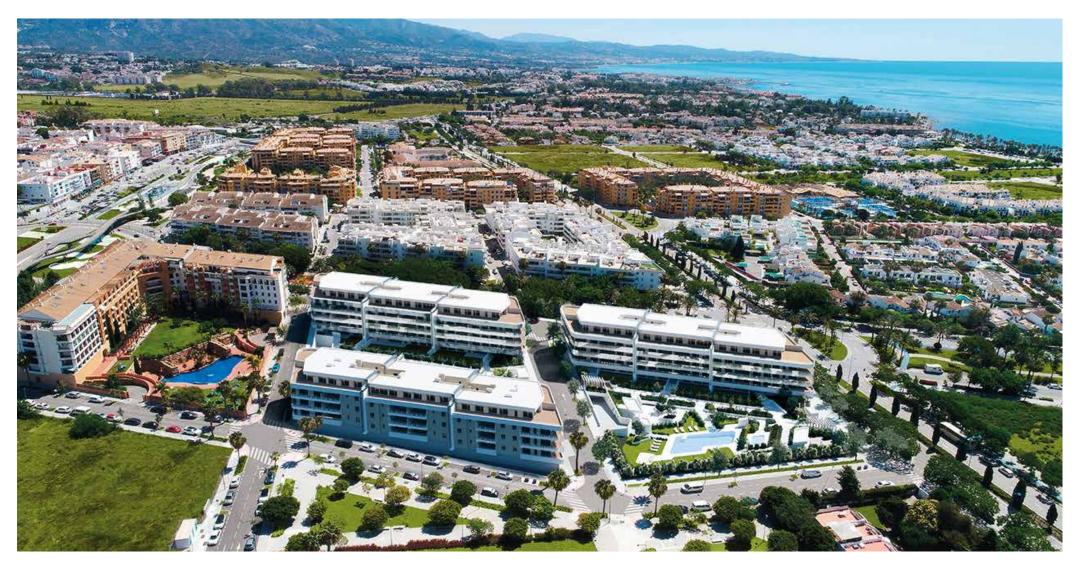

#### NEW ALCANTARA, MARBELLA'S NEW PEARL

**Mare** is located in the western area of Marbella, in direction towards Estepona, with direct access to the Highway 'Autopista del Mediterraneo' and 40 minutes away from Malaga Airport. It lies between the seafront promenade and the ancient part of San Pedro de Alcantara, 5 minutes away from Puerto Banus, in the new expanding area towards Marbella beach called the New Alcantara.

### A UNIQUE BEACH SETTING, AND ALL AMENITIES

**Mare** is a new residential of apartments of 2 to 3 bedrooms and penthouses of 4 bedrooms and 2 to 3 bathrooms, only 4 minute walk away from the sea front promenade and 3 minutes from the ancient part of San Pedro de Alcantara, in the new expanding area towards Marbella beach and near **Puerto Banus** called the Nueva Alcantara.