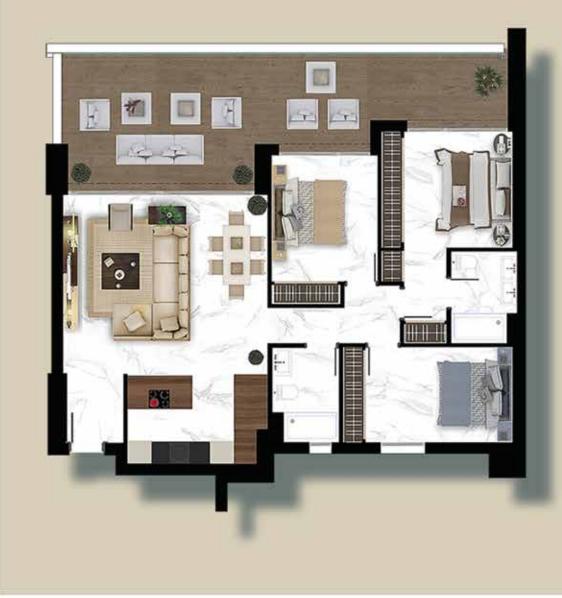

#### **APARTMENT - 3 BED PROPERTIES**

| APARTMENT - 3 BED PROPERTIES |      |           |    |                      |  |
|------------------------------|------|-----------|----|----------------------|--|
| Built Area                   | From | 103,42 m² | to | 133,35 m²            |  |
| Terrace                      | From | 36,39 m²  | to | 66,64 m <sup>2</sup> |  |

Images and project drawings are for illustrative purposes only. Its content does not constitute a contract, part of a contract, or a guarantee.