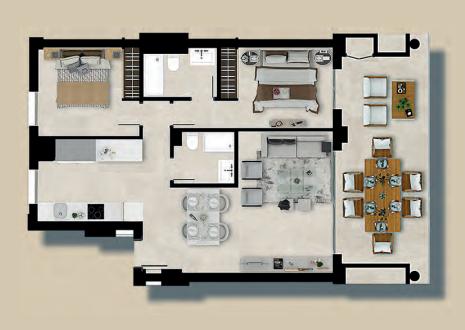

#### **APARTMENT 2 BED PROPERTIES**

**APARTMENT 3 BED PROPERTIES** 

| APA | ARTM | IENT 2 | 2 BED | PROP | ERTIES |
|-----|------|--------|-------|------|--------|
|     |      |        |       |      |        |

| Build Area | From | 80,70 m² | to | 82,50 m² |
|------------|------|----------|----|----------|
| Terrace    | From | 23,80 m² | to | 26,00 m² |

#### **APARTMENT 3 BED PROPERTIES**

| Build Area | From | 102,70 m² | to | 105,10 m² |
|------------|------|-----------|----|-----------|
| Terrace    | From | 28,30 m²  | to | 29,20 m²  |

These project plans are for illustrative purposes only. Its content does not constitute a contract, part of a contract, or a guarantee.