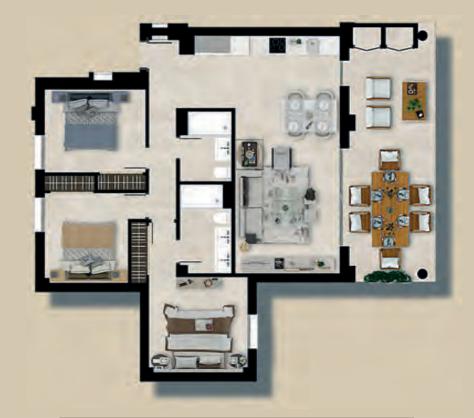

### PENTHOUSE 2 BED PROPERTIES

| Build Area | From | 96,98 m²  | to | 103,60 m² |  |
|------------|------|-----------|----|-----------|--|
| Terrace    | From | 134,90 m² | to | 156,20 m² |  |

These project plans are for illustrative purposes only. Its content does not constitute a contract, part of a contract, or a guarantee.

# **PENTHOUSE 3 BED PROPERTIES** PENTHOUSE 3 BED PROPERTIES Build Area 96,98 m² 103,60 m² From to 134,90 m² Terrace From to 156,20 m²

These project plans are for illustrative purposes only. Its content does not constitute a contract, part of a contract, or a guarantee.