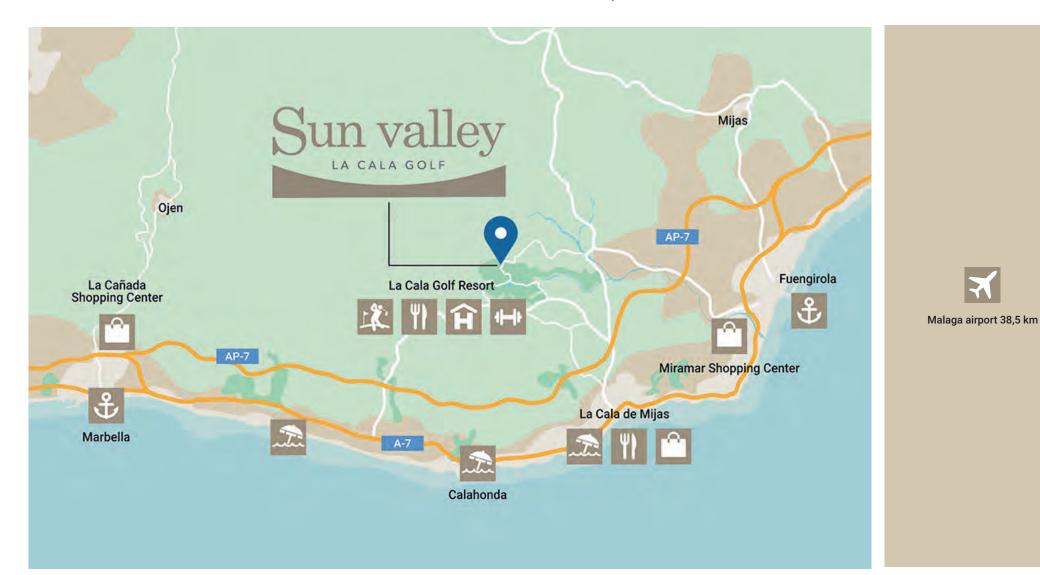

### LA CALA DE MIJAS, SEA AND GOLF BETWEEN MARBELLA AND FUENGIROLA

**Sun Valley** is located in a fantastic golf-front position overlooking Campo Europa.

The development and resort are perfectly integrated amongst a beautiful setting and landscape.

The charming town La Cala de Mijas and its wonderful beaches are only seven minutes away, just between Fuengirola and Marbella. The Malaga International airport is only 30 minutes' drive which allows you to enjoy your property even for a few days break.