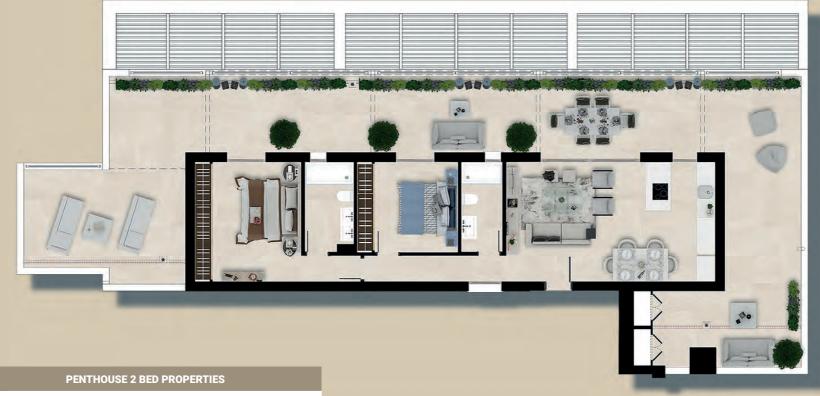

### PENTHOUSE 2 BED PROPERTIES

| Build Area | From | 96,98 m²  | to | 103,60 m² |  |
|------------|------|-----------|----|-----------|--|
| Terrace    | From | 134,90 m² | to | 156,20 m² |  |

These project plans are for illustrative purposes only. Its content does not constitute a contract, part of a contract, or a guarantee.