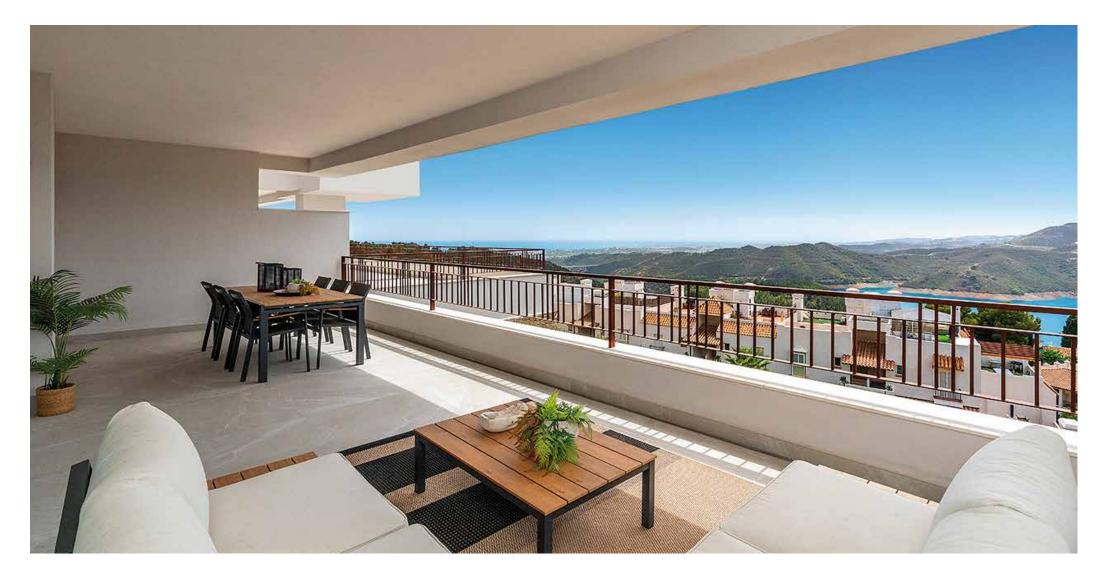

### SPACIOUS TERRACES WITH PANORAMIC VIEWS

**Almazara Hills** provides a range of apartment types and penthouses with 2 or 3 bedrooms, and all have an open plan kitchen integrated into the living/dining room.

The living rooms enjoy lots of natural light, with large patio doors opening onto the spacious terraces. The stunning panoramic views over Marbella and to the Moroccan coastline and Gibraltar will definitely impress.

**Almazara Hills** has additional convenient features such as an underground parking space and storeroom for each home, pools for adults and children and large landscaped gardens. The development also has public access routes within the surrounding natural setting with more than 5 hectares of forest allowing you to walk, relax and enjoy nature.