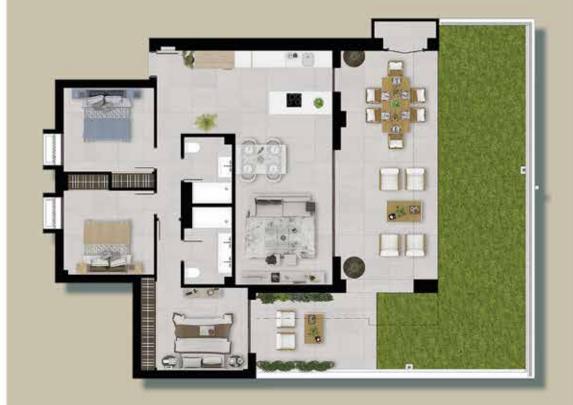

#### **APARTMENT - 3 BED PROPERTIES**

#### **APARTMENT - 3 BED PROPERTIES**

| Build area | From | 108,79 m <sup>2</sup> | to | 114,19 m²             |
|------------|------|-----------------------|----|-----------------------|
| Terrace    | From | 41,36 m <sup>2</sup>  | to | 103,73 m <sup>2</sup> |