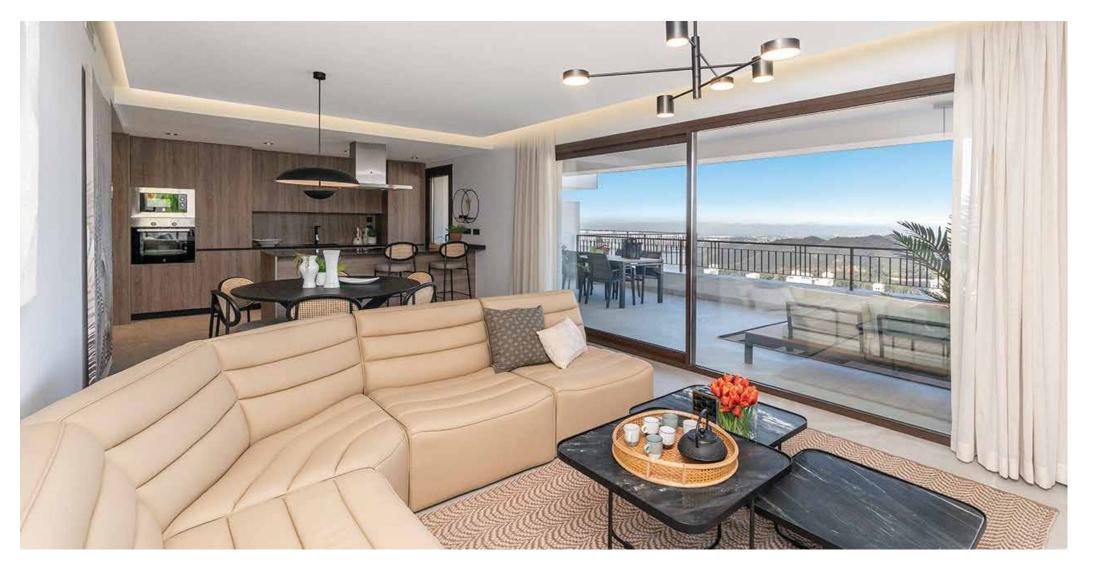

### SPACIOUS TERRACES WITH PANORAMIC VIEWS

**Almazara Hills** provides a range of apartment types and penthouses with 2 or 3 bedrooms, and all have an open plan kitchen integrated into the living/dining room.

The living rooms enjoy lots of natural light, with large patio doors opening onto the spacious terraces. The stunning panoramic views over Marbella and to the Moroccan coastline and Gibraltar will definitely impress.

Interior highlights include large format floors, elegant exterior carpentry, large windows to ensure maximum natural light, fully fitted kitchens, modern bathrooms with top of the range taps and sanitary fittings and an air conditioning system throughout the apartment with units already installed.