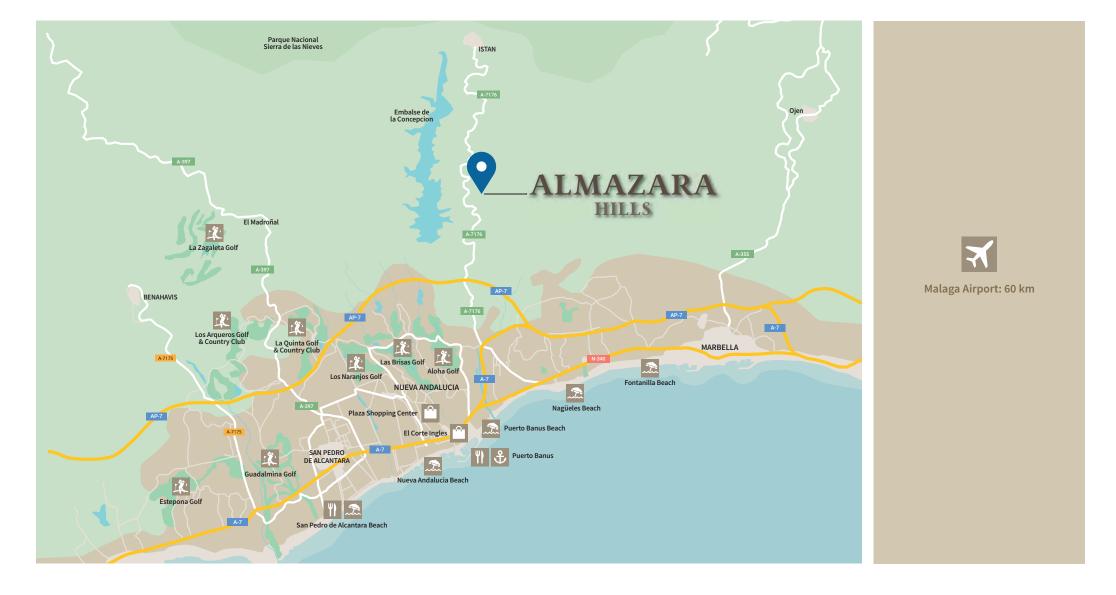

#### ALMAZARA BOUTIQUE RESIDENCES

Almazara Hills is the first project at the new Almazara Boutique Residences development on the slopes of La Concha, overlooking the La Concepción reservoir, surrounded by hundred-year-old trees and located between the municipalities of Marbella and Istán. It is just 10 minutes' drive from international schools, the Manolo Santana Tennis Club, the best golf courses, shopping and leisure centres in Nueva Andalucia, as well as the amazing beaches along the Golden Mile.

### LEISURE IN MARBELLA

Marbella's many attractions include its all-year-round pleasant climate, the beaches, golf courses, gastronomy, shopping, lifestyle, and the many varied activities on offer.

Just a few kilometres from **Almazara Hills** is the famous **Puerto Banús**, along with the town centre and the **beaches of Marbella**, which adds to the leisure options available by enabling you to enjoy all sorts of water sports. You can also play golf at the prestigious courses around the Costa del Sol.