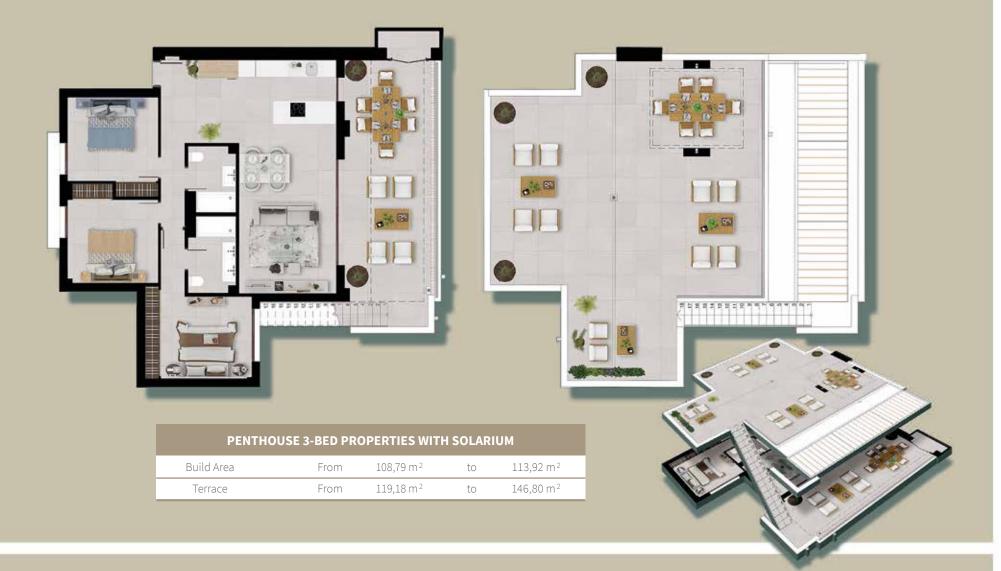

#### **PENTHOUSE 3-BED PROPERTIES WITH SOLARIUM**

P

All units are delivered with an underground parking space and storeroom.

Images and project drawings are for illustrative purposes only. Its content does not constitute a contract, part of a contract, or a guarantee.