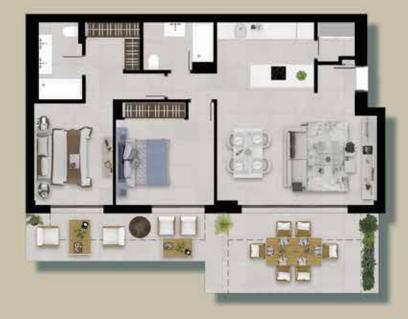

#### **APARTMENT - 2 BED PROPERTIES**

#### APARTMENT - 2 BED PROPERTIES

| Build area | 97,40 m <sup>2</sup> |
|------------|----------------------|
| Terrace    | 32,50 m <sup>2</sup> |