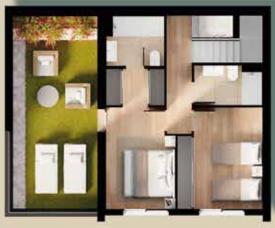

## **DESIGN AND COMFORT**

#### **APARTMENT - 2 BED PROPERTIES WITH SOLARIUM**

| APARTMENT - 2 BED PROPERTIES WITH SOLARIUM |      |                      |    |                      |  |  |  |  |
|--------------------------------------------|------|----------------------|----|----------------------|--|--|--|--|
| Build Area                                 | From | 71,97 m²             | to | 71,98 m²             |  |  |  |  |
| Terrace                                    | From | 22,64 m <sup>2</sup> | to | 47,54 m <sup>2</sup> |  |  |  |  |
| Garden                                     | From | 0,00 m <sup>2</sup>  | to | 74,24 m <sup>2</sup> |  |  |  |  |
| Solarium                                   | From | 71,97 m <sup>2</sup> | to | 74,24 m <sup>2</sup> |  |  |  |  |

#### **APARTMENT - 3 BED PROPERTIES WITH SOLARIUM**

| APARTMENT - 3 BED PROPERTIES WITH SOLARIUM |      |                      |    |                       |  |  |  |  |
|--------------------------------------------|------|----------------------|----|-----------------------|--|--|--|--|
| Build Area                                 | From | 83,74 m <sup>2</sup> | to | 100,61 m <sup>2</sup> |  |  |  |  |
| Terrace                                    | From | 26,31 m <sup>2</sup> | to | 52,62 m <sup>2</sup>  |  |  |  |  |
| Garden                                     | From | 0,00 m <sup>2</sup>  | to | 83,64 m <sup>2</sup>  |  |  |  |  |
| Solarium                                   | From | 83,74 m <sup>2</sup> | to | 83,74 m <sup>2</sup>  |  |  |  |  |