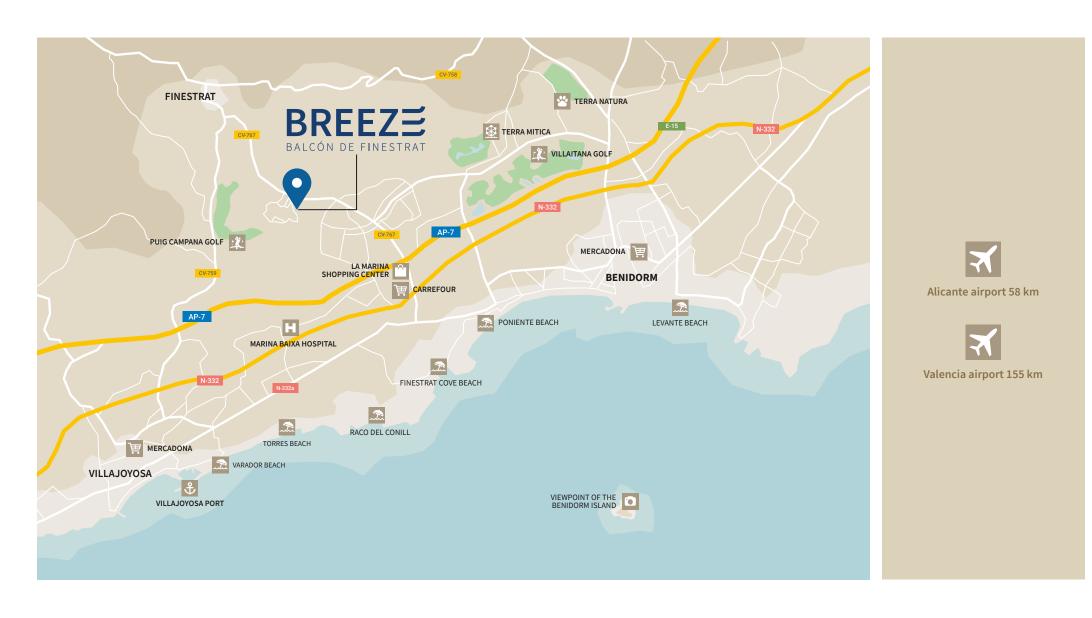

## BALCON DE FINESTRAT: BETWEEN FINESTRAT AND BENIDORM

Located in a quiet, well-communicated area close to Benidorm, beaches and the Puig Campana golf course, **Breeze** is Taylor Wimpey Spain's latest residential development on the Costa Blanca.

El Balcon de Finestrat is only a few kilometers away from all the necessary services: La Marina shopping center, restaurants, supermarkets, schools, chemists, banks, etc.