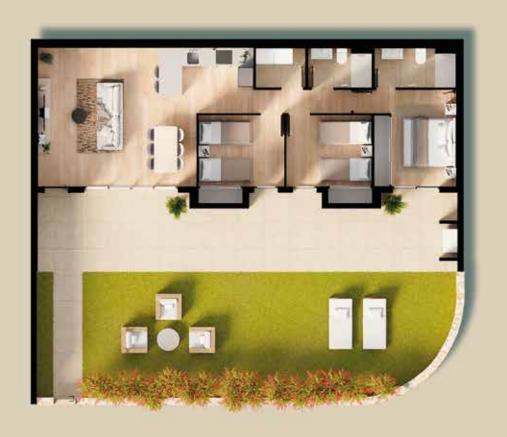

# LARGE TERRACES WITH PANORAMIC VIEWS

The 2- and 3-bedroom apartments, which have 2 bathrooms, and the 3-bedroom terraced and detached houses / villas which have 3 bathrooms, are carefully laid out and offer beautiful views over the communal areas, the swimming pool and private gardens, the surrounding natural environment and the Benidorm skyline. Several properties also have sea views.

#### **TOWNHOUSE WITH SOLARIUM - 3 BED PROPERTIES**

51,32 m<sup>2</sup>

| TOWNHOUSE WITH SOLARIUM - 3 BED PROPERTIES |      |                       |    |                       |  |  |  |
|--------------------------------------------|------|-----------------------|----|-----------------------|--|--|--|
| Build Area                                 | From | 176,46 m <sup>2</sup> | to | 181,68 m²             |  |  |  |
| Terrace                                    | From | 17,63 m <sup>2</sup>  | to | 17,63 m <sup>2</sup>  |  |  |  |
| Garden                                     | From | 75,29 m <sup>2</sup>  | to | 233,92 m <sup>2</sup> |  |  |  |

Solarium

Car and bicycle parking.

49,52 m<sup>2</sup>

From

Global warming is an issue that unites us all and **Taylor Wimpey España** is aware of its responsibility in the fight against climate change, therefore sustainability and energy efficiency are very important criteria for us when selecting materials and products. We not only want to protect the environment, but also to contribute to your well-being and the creation of a healthy environment in your new home.