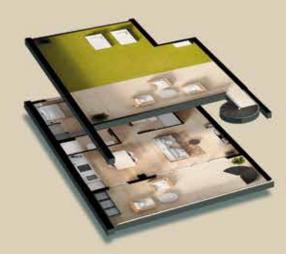

# LARGE TERRACES WITH PANORAMIC VIEWS

The 2- and 3-bedroom apartments, which have 2 bathrooms, and the 3-bedroom terraced and detached houses / villas which have 3 bathrooms, are carefully laid out and offer beautiful views over the communal areas, the swimming pool and private gardens, the surrounding natural environment and the Benidorm skyline. Several properties also have sea views.

#### **APARTMENT - 2 BED PROPERTIES WITH SOLARIUM**

| APARTMENT - 2 BED PROPERTIES WITH SOLARIUM |      |                      |    |                      |  |  |  |  |
|--------------------------------------------|------|----------------------|----|----------------------|--|--|--|--|
| Build Area                                 | From | 71,97 m²             | to | 71,98 m²             |  |  |  |  |
| Terrace                                    | From | 22,64 m <sup>2</sup> | to | 47,54 m <sup>2</sup> |  |  |  |  |
| Garden                                     | From | 0,00 m <sup>2</sup>  | to | 74,24 m <sup>2</sup> |  |  |  |  |
| Solarium                                   | From | 71,97 m <sup>2</sup> | to | 74,24 m <sup>2</sup> |  |  |  |  |

#### **APARTMENT - 3 BED PROPERTIES WITH SOLARIUM**

| APARTMENT - 3 BED PROPERTIES WITH SOLARIUM |      |                      |    |                       |  |  |  |  |
|--------------------------------------------|------|----------------------|----|-----------------------|--|--|--|--|
| Build Area                                 | From | 83,74 m <sup>2</sup> | to | 100,61 m <sup>2</sup> |  |  |  |  |
| Terrace                                    | From | 26,31 m <sup>2</sup> | to | 52,62 m <sup>2</sup>  |  |  |  |  |
| Garden                                     | From | 0,00 m <sup>2</sup>  | to | 83,64 m <sup>2</sup>  |  |  |  |  |
| Solarium                                   | From | 83,74 m <sup>2</sup> | to | 83,74 m <sup>2</sup>  |  |  |  |  |