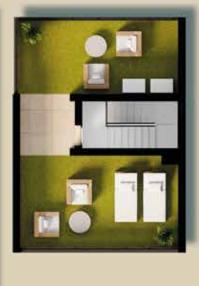

## **DESIGN AND COMFORT**

#### **TOWNHOUSE WITH SOLARIUM - 3 BED PROPERTIES**

51,32 m<sup>2</sup>

| TOWNHOUSE WITH SOLARIUM - 3 BED PROPERTIES |      |                       |    |                       |  |  |  |
|--------------------------------------------|------|-----------------------|----|-----------------------|--|--|--|
| Build Area                                 | From | 176,46 m <sup>2</sup> | to | 181,68 m²             |  |  |  |
| Terrace                                    | From | 17,63 m <sup>2</sup>  | to | 17,63 m <sup>2</sup>  |  |  |  |
| Garden                                     | From | 75,29 m <sup>2</sup>  | to | 233,92 m <sup>2</sup> |  |  |  |

Solarium

Car and bicycle parking.

49,52 m<sup>2</sup>

From

Global warming is an issue that unites us all and **Taylor Wimpey España** is aware of its responsibility in the fight against climate change, therefore sustainability and energy efficiency are very important criteria for us when selecting materials and products. We not only want to protect the environment, but also to contribute to your well-being and the creation of a healthy environment in your new home.