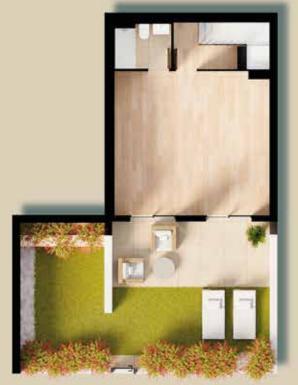

## **DESIGN AND COMFORT**

#### **APARTMENT - 2 BED PROPERTIES WITH SOLARIUM**

| APARTMENT - 2 BED PROPERTIES WITH SOLARIUM |      |                      |    |                      |  |  |  |  |
|--------------------------------------------|------|----------------------|----|----------------------|--|--|--|--|
| Build Area                                 | From | 71,97 m²             | to | 71,98 m²             |  |  |  |  |
| Terrace                                    | From | 22,64 m <sup>2</sup> | to | 47,54 m <sup>2</sup> |  |  |  |  |
| Garden                                     | From | 0,00 m <sup>2</sup>  | to | 74,24 m <sup>2</sup> |  |  |  |  |
| Solarium                                   | From | 71,97 m <sup>2</sup> | to | 74,24 m <sup>2</sup> |  |  |  |  |

#### **APARTMENT - 3 BED PROPERTIES WITH SOLARIUM**

| APARTMENT - 3 BED PROPERTIES WITH SOLARIUM |      |                      |    |                       |  |  |  |  |
|--------------------------------------------|------|----------------------|----|-----------------------|--|--|--|--|
| Build Area                                 | From | 83,74 m <sup>2</sup> | to | 100,61 m <sup>2</sup> |  |  |  |  |
| Terrace                                    | From | 26,31 m <sup>2</sup> | to | 52,62 m <sup>2</sup>  |  |  |  |  |
| Garden                                     | From | 0,00 m <sup>2</sup>  | to | 83,64 m <sup>2</sup>  |  |  |  |  |
| Solarium                                   | From | 83,74 m <sup>2</sup> | to | 83,74 m <sup>2</sup>  |  |  |  |  |