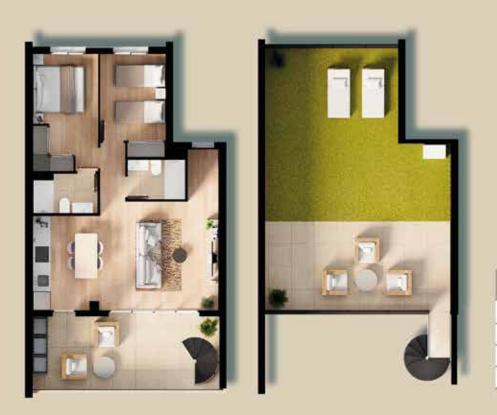

# LARGE TERRACES WITH PANORAMIC VIEWS

The 2- and 3-bedroom apartments, which have 2 bathrooms, and the 3-bedroom terraced and detached houses / villas which have 3 bathrooms, are carefully laid out and offer beautiful views over the communal areas, the swimming pool and private gardens, the surrounding natural environment and the Benidorm skyline. Several properties also have sea views.

#### **APARTMENT - 2 BED PROPERTIES WITH SOLARIUM**

| APARTMENT - 2 BED PROPERTIES WITH SOLARIUM |      |                      |    |                      |  |  |  |  |
|--------------------------------------------|------|----------------------|----|----------------------|--|--|--|--|
| Build Area                                 | From | 71,97 m²             | to | 71,98 m²             |  |  |  |  |
| Terrace                                    | From | 22,64 m <sup>2</sup> | to | 47,54 m <sup>2</sup> |  |  |  |  |
| Garden                                     | From | 0,00 m <sup>2</sup>  | to | 74,24 m <sup>2</sup> |  |  |  |  |
| Solarium                                   | From | 71,97 m <sup>2</sup> | to | 74,24 m <sup>2</sup> |  |  |  |  |

#### **APARTMENT - 3 BED PROPERTIES WITH SOLARIUM**

| APARTMENT - 3 BED PROPERTIES WITH SOLARIUM |      |                      |    |                       |  |  |  |  |
|--------------------------------------------|------|----------------------|----|-----------------------|--|--|--|--|
| Build Area                                 | From | 83,74 m <sup>2</sup> | to | 100,61 m <sup>2</sup> |  |  |  |  |
| Terrace                                    | From | 26,31 m <sup>2</sup> | to | 52,62 m <sup>2</sup>  |  |  |  |  |
| Garden                                     | From | 0,00 m <sup>2</sup>  | to | 83,64 m <sup>2</sup>  |  |  |  |  |
| Solarium                                   | From | 83,74 m <sup>2</sup> | to | 83,74 m <sup>2</sup>  |  |  |  |  |