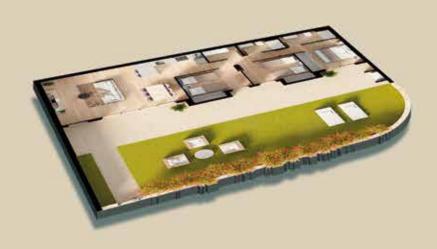

# LARGE TERRACES WITH PANORAMIC VIEWS

The 2- and 3-bedroom apartments, which have 2 bathrooms, and the 3-bedroom terraced and detached houses / villas which have 3 bathrooms, are carefully laid out and offer beautiful views over the communal areas, the swimming pool and private gardens, the surrounding natural environment and the Benidorm skyline. Several properties also have sea views.

#### **TOWNHOUSE WITH SOLARIUM - 3 BED PROPERTIES**

51,32 m<sup>2</sup>

| TOWNHOUSE WITH SOLARIUM - 3 BED PROPERTIES |      |                       |    |                       |  |  |  |
|--------------------------------------------|------|-----------------------|----|-----------------------|--|--|--|
| Build Area                                 | From | 176,46 m <sup>2</sup> | to | 181,68 m²             |  |  |  |
| Terrace                                    | From | 17,63 m <sup>2</sup>  | to | 17,63 m <sup>2</sup>  |  |  |  |
| Garden                                     | From | 75,29 m <sup>2</sup>  | to | 233,92 m <sup>2</sup> |  |  |  |

Solarium

Car and bicycle parking.

49,52 m<sup>2</sup>

From

Global warming is an issue that unites us all and **Taylor Wimpey España** is aware of its responsibility in the fight against climate change, therefore sustainability and energy efficiency are very important criteria for us when selecting materials and products. We not only want to protect the environment, but also to contribute to your well-being and the creation of a healthy environment in your new home.