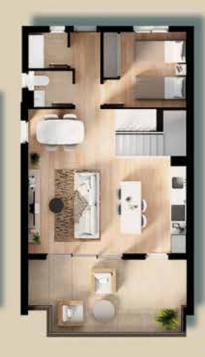

## **DESIGN AND COMFORT**

#### **APARTMENT - 2 BED PROPERTIES WITH SOLARIUM**

| APARTMENT - 2 BED PROPERTIES WITH SOLARIUM |      |                      |    |                      |  |  |  |  |
|--------------------------------------------|------|----------------------|----|----------------------|--|--|--|--|
| Build Area                                 | From | 71,97 m²             | to | 71,98 m²             |  |  |  |  |
| Terrace                                    | From | 22,64 m <sup>2</sup> | to | 47,54 m <sup>2</sup> |  |  |  |  |
| Garden                                     | From | 0,00 m <sup>2</sup>  | to | 74,24 m <sup>2</sup> |  |  |  |  |
| Solarium                                   | From | 71,97 m <sup>2</sup> | to | 74,24 m <sup>2</sup> |  |  |  |  |

#### **APARTMENT - 3 BED PROPERTIES WITH SOLARIUM**

| APARTMENT - 3 BED PROPERTIES WITH SOLARIUM |      |                      |    |                       |  |  |  |  |
|--------------------------------------------|------|----------------------|----|-----------------------|--|--|--|--|
| Build Area                                 | From | 83,74 m <sup>2</sup> | to | 100,61 m <sup>2</sup> |  |  |  |  |
| Terrace                                    | From | 26,31 m <sup>2</sup> | to | 52,62 m <sup>2</sup>  |  |  |  |  |
| Garden                                     | From | 0,00 m <sup>2</sup>  | to | 83,64 m <sup>2</sup>  |  |  |  |  |
| Solarium                                   | From | 83,74 m <sup>2</sup> | to | 83,74 m <sup>2</sup>  |  |  |  |  |