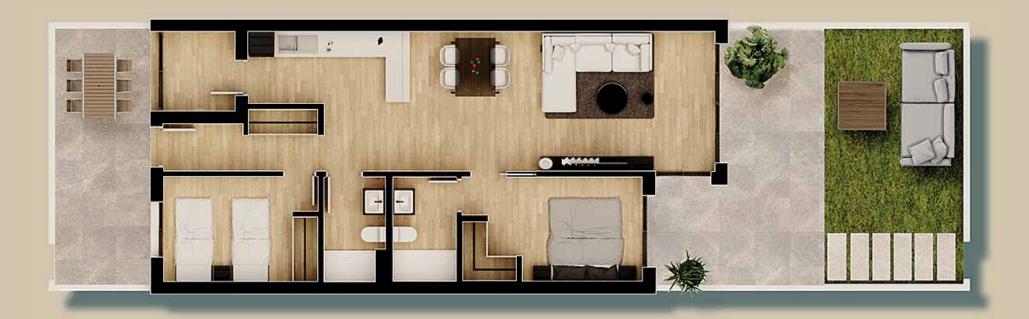

#### **APARTMENT - 2 BED GROUND FLOOR**

| APARTMENT – 2 BED GROUND FLOOR |      |                      |    |                      |  |  |
|--------------------------------|------|----------------------|----|----------------------|--|--|
| Built Area                     | From | 80,50 m <sup>2</sup> | to | 88,30 m <sup>2</sup> |  |  |
| Garden                         | From | 41,00 m <sup>2</sup> | to | 65,00 m <sup>2</sup> |  |  |

#### **APARTMENT - 3 BED GROUND FLOOR**

| APARTMENT – 3 BED GROUND FLOOR |      |                      |    |                       |  |  |
|--------------------------------|------|----------------------|----|-----------------------|--|--|
| Built                          | From | 88,30 m <sup>2</sup> | to | 108,00 m <sup>2</sup> |  |  |
| Garden                         | From | 58,00 m <sup>2</sup> | to | 206,00 m <sup>2</sup> |  |  |