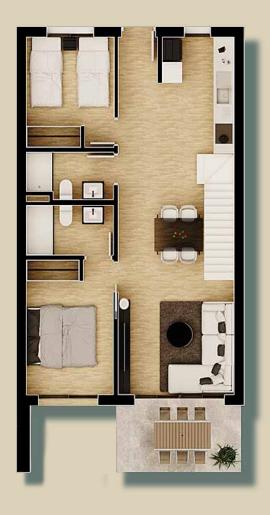

#### **APARTMENT - 2 BED GROUND FLOOR**

| APARTMENT – 2 BED GROUND FLOOR |      |                      |    |                      |  |  |
|--------------------------------|------|----------------------|----|----------------------|--|--|
| Built Area                     | From | 80,50 m <sup>2</sup> | to | 88,30 m <sup>2</sup> |  |  |
| Garden                         | From | 41,00 m <sup>2</sup> | to | 65,00 m <sup>2</sup> |  |  |

#### **APARTMENT - 3 BED GROUND FLOOR**

| APARTMENT – 3 BED GROUND FLOOR |      |                      |    |                       |  |  |
|--------------------------------|------|----------------------|----|-----------------------|--|--|
| Built                          | From | 88,30 m <sup>2</sup> | to | 108,00 m <sup>2</sup> |  |  |
| Garden                         | From | 58,00 m <sup>2</sup> | to | 206,00 m <sup>2</sup> |  |  |

#### **APARTMENT - 3 BED PROPERTIES**

| APARTMENT – 3 BED PROPERTIES |      |                      |    |                      |  |  |
|------------------------------|------|----------------------|----|----------------------|--|--|
| Built Area                   | From | 85,35 m <sup>2</sup> | to | 85,35 m <sup>2</sup> |  |  |
| Terrace                      | From | 16,54 m <sup>2</sup> | to | 16,54 m <sup>2</sup> |  |  |

#### PENTHOUSE - 2 BED PROPERTIES WITH SOLARIUM

| PENTHOUSE – 2 | BED PROF | PERTIES W            | ITH SOLARIUM            |
|---------------|----------|----------------------|-------------------------|
| Built Area    | From     | 73,45 m <sup>2</sup> | to 73,45 m <sup>2</sup> |
| Terrace       | From     | 8,51 m <sup>2</sup>  | to 8,51 m <sup>2</sup>  |
| Solarium      | From     | 62,71 m <sup>2</sup> | to 62,71 m <sup>2</sup> |

## PENTHOUSE - 3 BED PROPERTIES WITH SOLARIUM

| Built Area | From | 89,00 m <sup>2</sup> | to | 89,00 m <sup>2</sup> |
|------------|------|----------------------|----|----------------------|
| Terrace    | From | 11,66 m <sup>2</sup> | to | 11,66 m <sup>2</sup> |
| Solarium   | From | 69,46 m <sup>2</sup> | to | 69,46 m <sup>2</sup> |