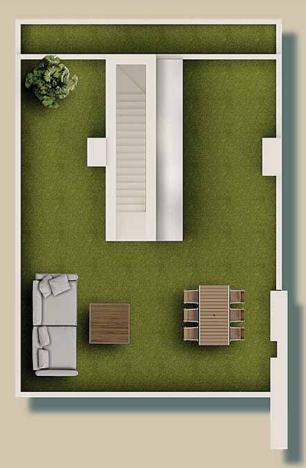

# LARGE TERRACES TO ENJOY

The apartments boast a spacious living room with integrated kitchen opening onto the terrace which ensures maximum natural light and the sensation of space.

The ground floor homes have large terraces and private gardens. Upper floor apartments enjoy fabulous unobstructed views from the terrace.