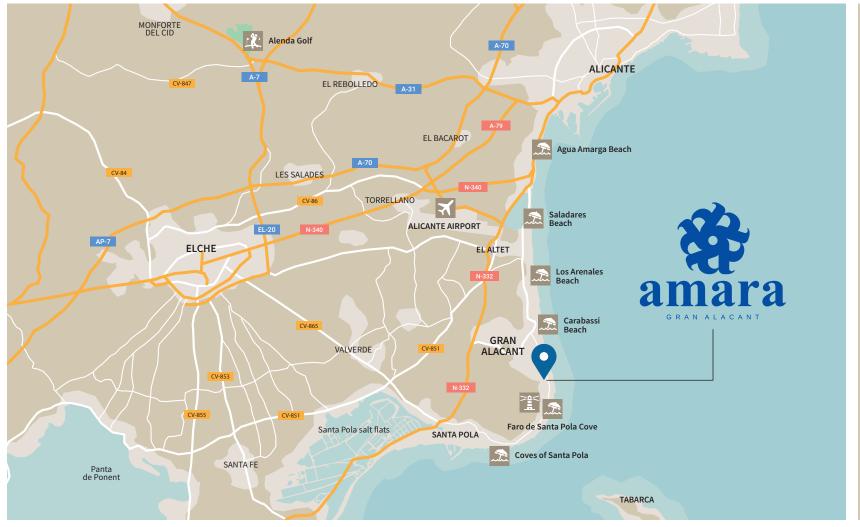

## NATURAL SURROUNDINGS WITH EVERY CONVENIENCE ON YOUR DOORSTEP

**Amara** is found in Cabo de **Santa Pola**, adjacent to the unspoil natural park of the Carabassi Dunes. Also, after just a 15 minute walk you could be enjoying the fine, golden sands of the lengthy **beach Es Carabassi**, awarded a Blue Flag.

The location of **Gran Alacant** means that you can get to the airport in about 10 minutes, you're 15 km from **Alicante** and 25 km from **Elche**, the two most important cities in the province, and there are excellent connections to other large cities, whether by road, the AVE fast train or public transport. At the same time, this well-established area provides all the services that you may need on a daily basis including shopping centers with supermarkets, restaurants, chemists and banks.