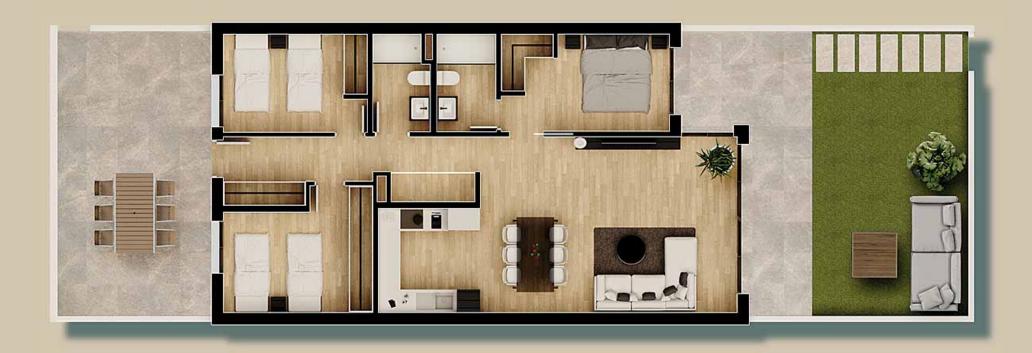

#### **APARTMENT - 3 BED PROPERTIES**

| APARTMENT – 3 BED PROPERTIES |      |                      |    |                      |  |  |
|------------------------------|------|----------------------|----|----------------------|--|--|
| Built Area                   | From | 85,35 m <sup>2</sup> | to | 85,35 m <sup>2</sup> |  |  |
| Terrace                      | From | 16,54 m <sup>2</sup> | to | 16,54 m <sup>2</sup> |  |  |

#### PENTHOUSE - 2 BED PROPERTIES WITH SOLARIUM

| PENTHOUSE – 2 | BED PROF | PERTIES W            | ITH SOLARIUM            |
|---------------|----------|----------------------|-------------------------|
| Built Area    | From     | 73,45 m <sup>2</sup> | to 73,45 m <sup>2</sup> |
| Terrace       | From     | 8,51 m <sup>2</sup>  | to 8,51 m <sup>2</sup>  |
| Solarium      | From     | 62,71 m <sup>2</sup> | to 62,71 m <sup>2</sup> |

## PENTHOUSE – 3 BED PROPERTIES WITH SOLARIUM

## PENTHOUSE - 3 BED PROPERTIES WITH SOLARIUM

| Built Area | From | 89,00 m <sup>2</sup> | to | 89,00 m <sup>2</sup> |
|------------|------|----------------------|----|----------------------|
| Terrace    | From | 11,66 m <sup>2</sup> | to | 11,66 m <sup>2</sup> |
| Solarium   | From | 69,46 m <sup>2</sup> | to | 69,46 m <sup>2</sup> |