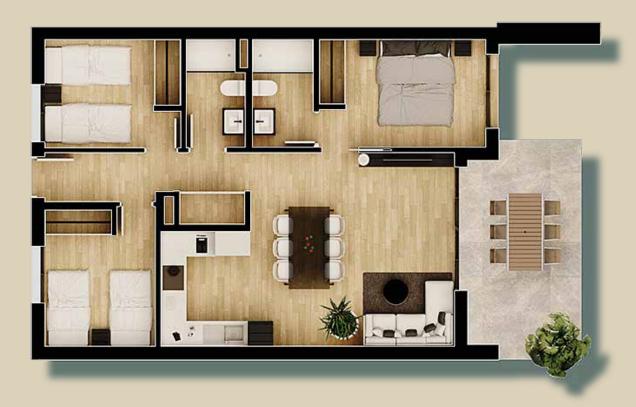

#### **APARTMENT - 2 BED GROUND FLOOR**

| APARTMENT – 2 BED GROUND FLOOR |      |                      |    |                      |  |  |
|--------------------------------|------|----------------------|----|----------------------|--|--|
| Built Area                     | From | 80,50 m <sup>2</sup> | to | 88,30 m <sup>2</sup> |  |  |
| Garden                         | From | 41,00 m <sup>2</sup> | to | 65,00 m <sup>2</sup> |  |  |

#### **APARTMENT - 3 BED GROUND FLOOR**

| APARTMENT – 3 BED GROUND FLOOR |      |                      |    |                       |  |  |
|--------------------------------|------|----------------------|----|-----------------------|--|--|
| Built                          | From | 88,30 m <sup>2</sup> | to | 108,00 m <sup>2</sup> |  |  |
| Garden                         | From | 58,00 m <sup>2</sup> | to | 206,00 m <sup>2</sup> |  |  |

#### **APARTMENT - 3 BED PROPERTIES**

| APARTMENT – 3 BED PROPERTIES |      |                      |    |                      |  |  |
|------------------------------|------|----------------------|----|----------------------|--|--|
| Built Area                   | From | 85,35 m <sup>2</sup> | to | 85,35 m <sup>2</sup> |  |  |
| Terrace                      | From | 16,54 m <sup>2</sup> | to | 16,54 m <sup>2</sup> |  |  |

#### PENTHOUSE - 2 BED PROPERTIES WITH SOLARIUM

| PENTHOUSE – 2 | BED PROF | PERTIES W            | ITH SOLARIUM            |
|---------------|----------|----------------------|-------------------------|
| Built Area    | From     | 73,45 m <sup>2</sup> | to 73,45 m <sup>2</sup> |
| Terrace       | From     | 8,51 m <sup>2</sup>  | to 8,51 m <sup>2</sup>  |
| Solarium      | From     | 62,71 m <sup>2</sup> | to 62,71 m <sup>2</sup> |

## PENTHOUSE - 3 BED PROPERTIES WITH SOLARIUM

| Built Area | From | 89,00 m <sup>2</sup> | to | 89,00 m <sup>2</sup> |
|------------|------|----------------------|----|----------------------|
| Terrace    | From | 11,66 m <sup>2</sup> | to | 11,66 m <sup>2</sup> |
| Solarium   | From | 69,46 m <sup>2</sup> | to | 69,46 m <sup>2</sup> |