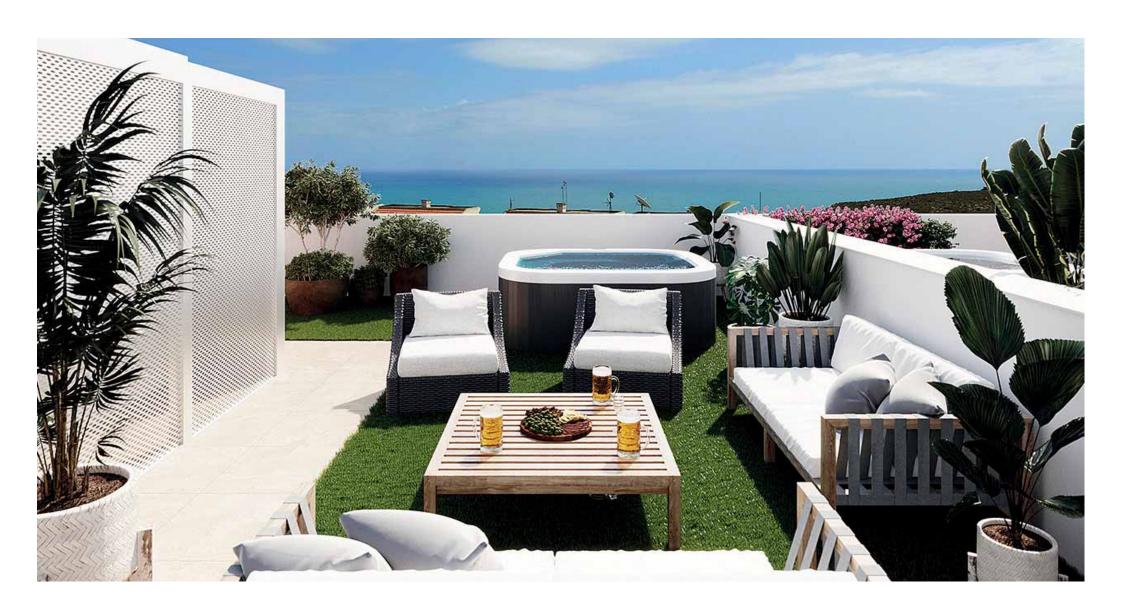

# LARGE TERRACES TO ENJOY

The apartments boast a spacious living room with integrated kitchen opening onto the terrace which ensures maximum natural light and the sensation of space.

The ground floor homes have large terraces and private gardens. Upper floor apartments enjoy fabulous unobstructed views from the terrace.