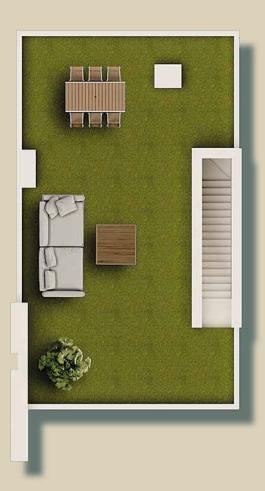

#### PENTHOUSE - 2 BED PROPERTIES WITH SOLARIUM

| PENTHOUSE – 2 | BED PROF | PERTIES W            | ITH SOLARIUM            |
|---------------|----------|----------------------|-------------------------|
| Built Area    | From     | 73,45 m <sup>2</sup> | to 73,45 m <sup>2</sup> |
| Terrace       | From     | 8,51 m <sup>2</sup>  | to 8,51 m <sup>2</sup>  |
| Solarium      | From     | 62,71 m <sup>2</sup> | to 62,71 m <sup>2</sup> |

## PENTHOUSE – 3 BED PROPERTIES WITH SOLARIUM

## PENTHOUSE - 3 BED PROPERTIES WITH SOLARIUM

| Built Area | From | 89,00 m <sup>2</sup> | to | 89,00 m <sup>2</sup> |
|------------|------|----------------------|----|----------------------|
| Terrace    | From | 11,66 m <sup>2</sup> | to | 11,66 m <sup>2</sup> |
| Solarium   | From | 69,46 m <sup>2</sup> | to | 69,46 m <sup>2</sup> |