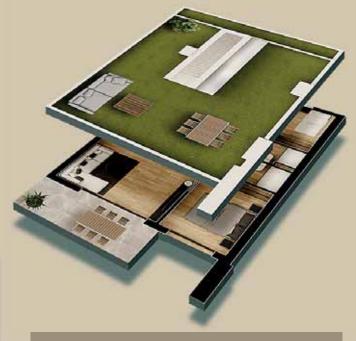

# THE IDEAL HOME FOR SPENDING TIME WITH FAMILY AND FRIENDS

The 2 and 3 bedroom, 2 bathroom apartments have a carefully designed distribution and enjoy beautiful views of the communal areas, the natural environment or the sea, and the pool and private gardens at the development.

# LARGE TERRACES TO ENJOY

The apartments boast a spacious living room with integrated kitchen opening onto the terrace which ensures maximum natural light and the sensation of space.

The ground floor homes have large terraces and private gardens. Upper floor apartments enjoy fabulous unobstructed views from the terrace.