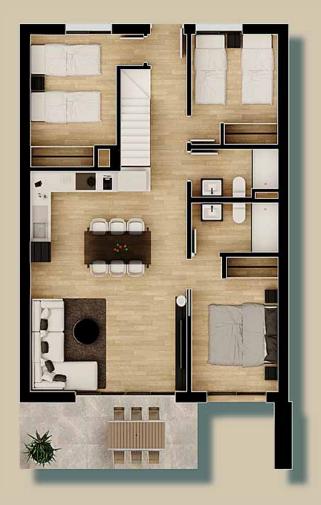

# THE IDEAL HOME FOR SPENDING TIME WITH FAMILY AND FRIENDS

The 2 and 3 bedroom, 2 bathroom apartments have a carefully designed distribution and enjoy beautiful views of the communal areas, the natural environment or the sea, and the pool and private gardens at the development.

# LARGE TERRACES TO ENJOY

The apartments boast a spacious living room with integrated kitchen opening onto the terrace which ensures maximum natural light and the sensation of space.

The ground floor homes have large terraces and private gardens. Upper floor apartments enjoy fabulous unobstructed views from the terrace.

### **DESIGN AND COMFORT**