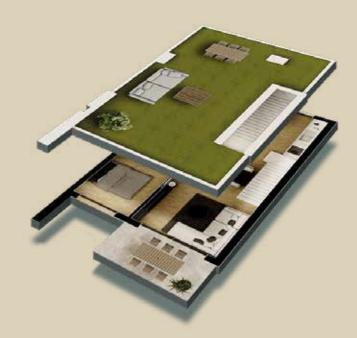

# THE IDEAL HOME FOR SPENDING TIME WITH FAMILY AND FRIENDS

The 2 and 3 bedroom, 2 bathroom apartments have a carefully designed distribution and enjoy beautiful views of the communal areas, the natural environment or the sea, and the pool and private gardens at the development.

# LARGE TERRACES TO ENJOY

The apartments boast a spacious living room with integrated kitchen opening onto the terrace which ensures maximum natural light and the sensation of space.

The ground floor homes have large terraces and private gardens. Upper floor apartments enjoy fabulous unobstructed views from the terrace.

## PENTHOUSE – 3 BED PROPERTIES WITH SOLARIUM

## PENTHOUSE - 3 BED PROPERTIES WITH SOLARIUM

| Built Area | From | 89,00 m <sup>2</sup> | to | 89,00 m <sup>2</sup> |
|------------|------|----------------------|----|----------------------|
| Terrace    | From | 11,66 m <sup>2</sup> | to | 11,66 m <sup>2</sup> |
| Solarium   | From | 69,46 m <sup>2</sup> | to | 69,46 m <sup>2</sup> |