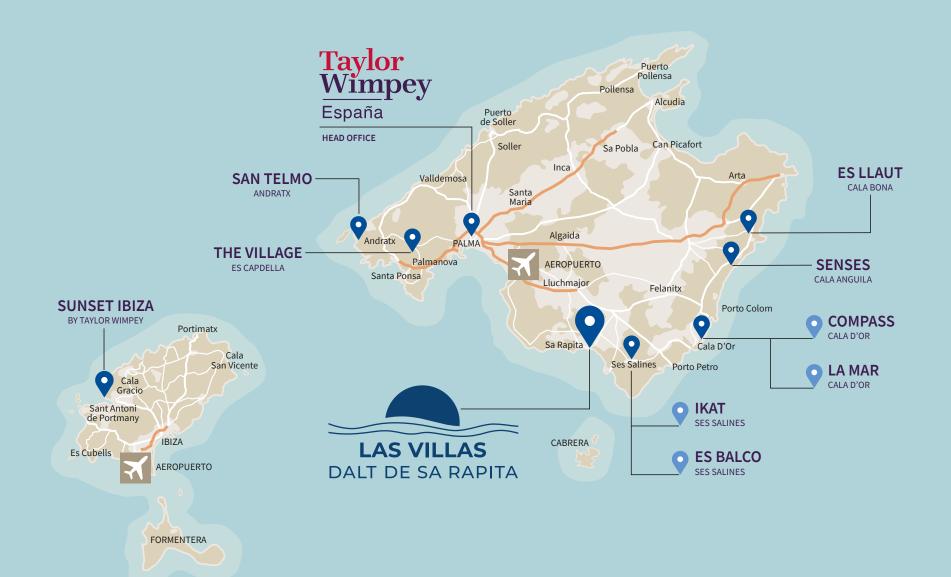

# LAS VILLAS DE DALT DE SA RAPITA II

CAMPOS / MALLORCA

NEAR THE BEACHES OF ES TRENC, SES COVETES AND SA RAPITA

**Dalt de Sa Rapita** is found in the picturesque fishing village of Sa Rapita, on the southern coast of the island of Majorca with the long beaches of fine white sand of Es Trenc, Ses Covetes and Sa Rapita just alongside.

## ONLY 30 MINUTES FROM PALMA AIRPORT

**Sa Rapita** is located just 38 km from Palma airport with daily connections to the major European capitals. Once you have arrived in Majorca, just 30 minutes later you could be enjoying your own home in typically Mediterranean surroundings.