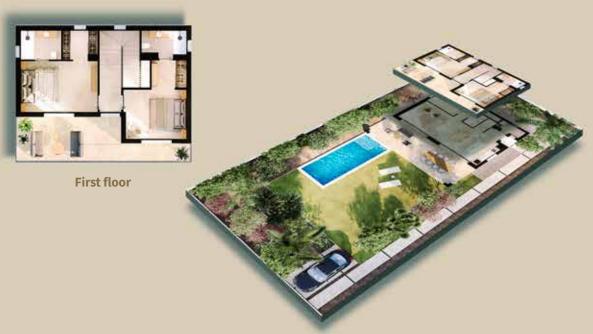

# DESIGN, COMFORT AND PRIVACY

Groundfloor

#### VILLA - 3 BED PROPERTIES - TYPE A

First floor

| VILLA - 3 BED PROPERTIES - TYPE A |      |                       |    |                       |  |  |  |  |
|-----------------------------------|------|-----------------------|----|-----------------------|--|--|--|--|
| Living place                      | From | 142,45 m <sup>2</sup> | to | 142,45 m <sup>2</sup> |  |  |  |  |
| Terrace                           | From | 62,26 m <sup>2</sup>  | to | 62,26 m <sup>2</sup>  |  |  |  |  |
| Plot                              | From | 455,77 m <sup>2</sup> | to | 455,78 m <sup>2</sup> |  |  |  |  |