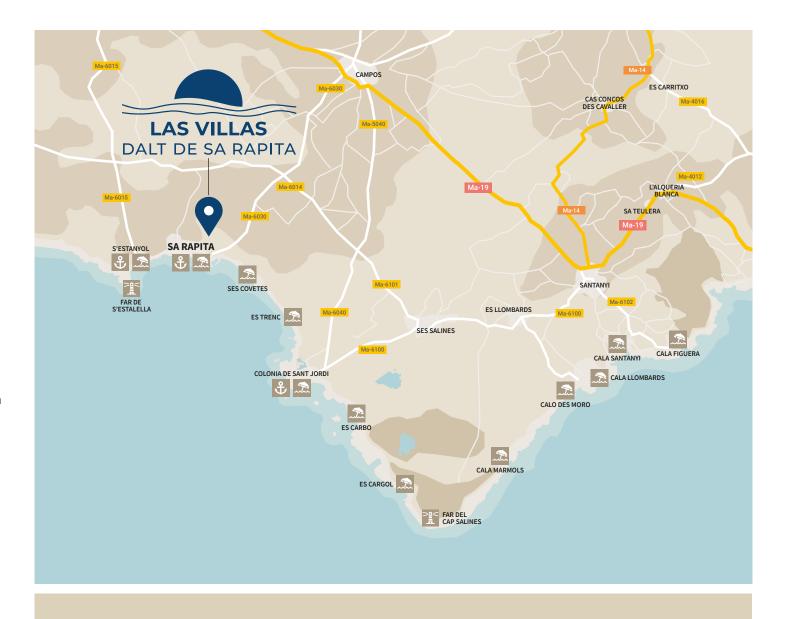

## ONLY 30 MINUTES FROM PALMA AIRPORT

**Sa Rapita** is located just 38 km from Palma airport with daily connections to the major European capitals. Once you have arrived in Majorca, just 30 minutes later you could be enjoying your own home in typically Mediterranean surroundings.

Son Antem Golf: 25 km