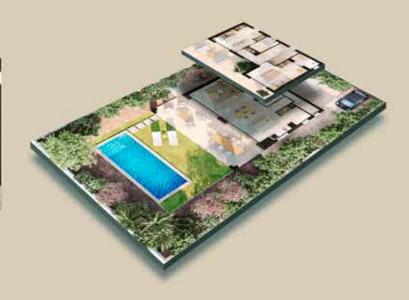

ng room and the terrace, creating a lively space in which to share delicious meals with your guests.





# TOP QUALITY FINISHINGS

The villas are built to very exacting standards with designer accessories and top quality finishings.

All homes have double glazing and security doors. The same ceramic tiles by **Saloni** have been used throughout the homes, in large 75x75 cm format.

The kitchen features white laminate base units and an island. Equipped with induction hob, oven and stainless-steel extractor hood from **Siemens** and **Silestone** countertop.

With the aim of maximising the stylish aesthetic in the bathrooms, we have chosen taps by **Tres**, recessed inside the showers.





# DESIGN, COMFORT AND PRIVACY



Groundfloor

#### VILLA - 3 BED PROPERTIES - TYPE A



First floor



| VILLA - 3 BED PROPERTIES - TYPE A |      |                       |    |                       |  |  |  |  |
|-----------------------------------|------|-----------------------|----|-----------------------|--|--|--|--|
| Living place                      | From | 142,45 m <sup>2</sup> | to | 142,45 m <sup>2</sup> |  |  |  |  |
| Terrace                           | From | 62,26 m <sup>2</sup>  | to | 62,26 m <sup>2</sup>  |  |  |  |  |
| Plot                              | From | 455,77 m <sup>2</sup> | to | 455,78 m <sup>2</sup> |  |  |  |  |

#### **VILLA - 3 BED PROPERTIES - TYPE B**



| VILLA - 3 BED PROPERTIES - TYPE B |      |                       |    |                       |  |  |  |
|-----------------------------------|------|-----------------------|----|---------------------