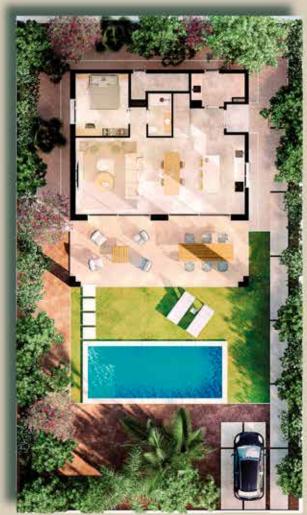

# DESIGN, COMFORT AND PRIVACY

Groundfloor

#### VILLA - 3 BED PROPERTIES - TYPE A

First floor

| VILLA - 3 BED PROPERTIES - TYPE A |      |                       |    |                       |  |  |  |  |
|-----------------------------------|------|-----------------------|----|-----------------------|--|--|--|--|
| Living place                      | From | 142,45 m <sup>2</sup> | to | 142,45 m <sup>2</sup> |  |  |  |  |
| Terrace                           | From | 62,26 m <sup>2</sup>  | to | 62,26 m <sup>2</sup>  |  |  |  |  |
| Plot                              | From | 455,77 m <sup>2</sup> | to | 455,78 m <sup>2</sup> |  |  |  |  |