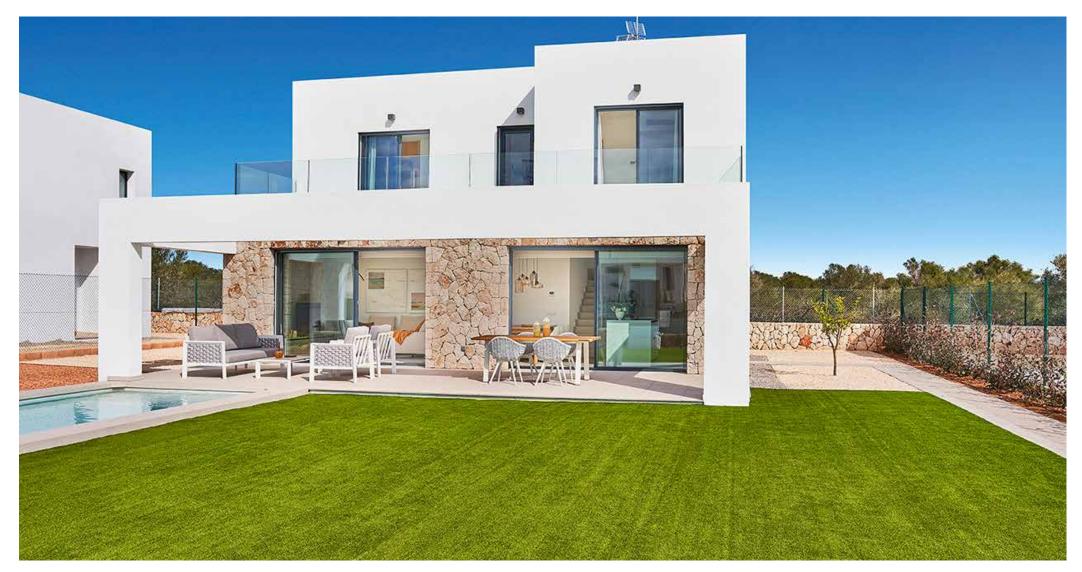

# A HOME LIKE NOWHERE ELSE

With all these designer details, **Taylor Wimpey España** has sought to create a home with character and a cosy, natural atmosphere. That is why one of the walls of the living room extends from the outside with a stone lining that creates a spectacular sense of continuity between the terrace and the interior space.

Your new home features a kitchen that is any chef's dream come true. Not only that, but it also opens onto the living dining room and the terrace, creating a lively space in which to share delicious meals with your guests.

# TOP QUALITY FINISHINGS

The villas are built to very exacting standards with designer accessories and top quality finishings.

All homes have double glazing and security doors. The same ceramic tiles by **Saloni** have been used throughout the homes, in large 75x75 cm format.