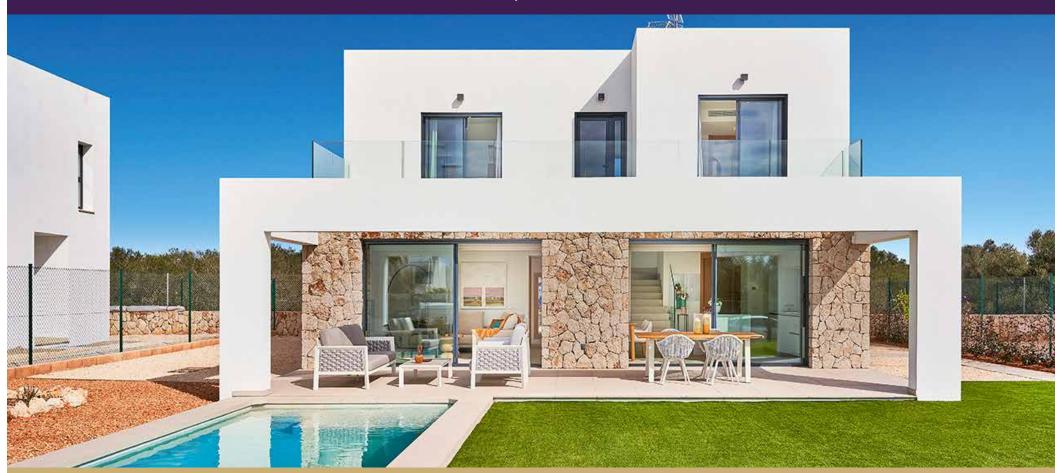

## ENJOY YOUR GARDEN AND PRIVATE POOL

**Las Villas de Dalt de Sa Rapita II**, in contemporary, minimalist style, have been carefully designed to offer spacious, bright rooms, maximising space and comfort.

The homes have 3 double bedrooms and 3 bathrooms, fitted kitchen and laundry room, living and dining room with pre-installation of a fireplace, large terraces and garden. The plot also includes a private parking space and a storeroom.

All the properties face south, allowing light to bathe every corner of the home and affording a marvellous sensation of spaciousness.

# A HOME LIKE NOWHERE ELSE

With all these designer details, **Taylor Wimpey España** has sought to create a home with character and a cosy, natural atmosphere. That is why one of the walls of the living room extends from the outside with a stone lining that creates a spectacular sense of continuity between the terrace and the interior space.