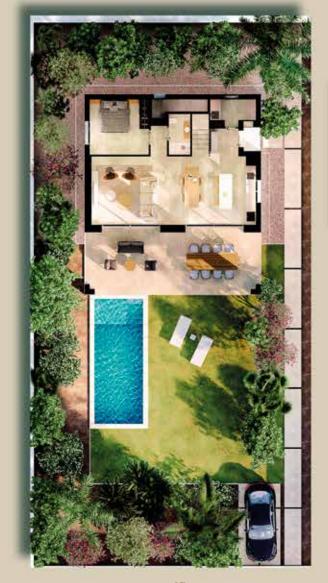

# DESIGN, COMFORT AND PRIVACY

Groundfloor

#### VILLA - 3 BED PROPERTIES - TYPE A

First floor

| VILLA - 3 BED PROPERTIES - TYPE A |      |                       |    |                       |  |  |  |  |
|-----------------------------------|------|-----------------------|----|-----------------------|--|--|--|--|
| Living place                      | From | 142,45 m <sup>2</sup> | to | 142,45 m <sup>2</sup> |  |  |  |  |
| Terrace                           | From | 62,26 m <sup>2</sup>  | to | 62,26 m <sup>2</sup>  |  |  |  |  |
| Plot                              | From | 455,77 m <sup>2</sup> | to | 455,78 m <sup>2</sup> |  |  |  |  |