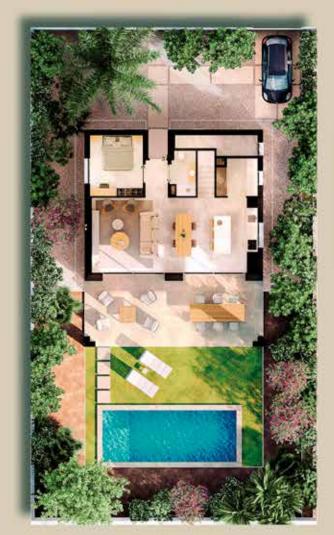

## ENJOY YOUR GARDEN AND PRIVATE POOL

**Las Villas de Dalt de Sa Rapita II**, in contemporary, minimalist style, have been carefully designed to offer spacious, bright rooms, maximising space and comfort.

The homes have 3 double bedrooms and 3 bathrooms, fitted kitchen and laundry room, living and dining room with pre-installation of a fireplace, large terraces and garden. The plot also includes a private parking space and a storeroom.

All the properties face south, allowing light to bathe every corner of the home and affording a marvellous sensation of spaciousness.