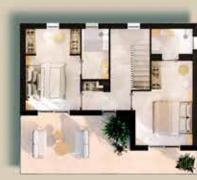

#### VILLA - 3 BED PROPERTIES - TYPE A

First floor

| VILLA - 3 BED PROPERTIES - TYPE A |      |                       |    |                       |  |  |  |  |
|-----------------------------------|------|-----------------------|----|-----------------------|--|--|--|--|
| Living place                      | From | 142,45 m <sup>2</sup> | to | 142,45 m <sup>2</sup> |  |  |  |  |
| Terrace                           | From | 62,26 m <sup>2</sup>  | to | 62,26 m <sup>2</sup>  |  |  |  |  |
| Plot                              | From | 455,77 m <sup>2</sup> | to | 455,78 m <sup>2</sup> |  |  |  |  |

#### **VILLA - 3 BED PROPERTIES - TYPE B**

| VILLA - 3 BED PROPERTIES - TYPE B |      |                       |    |                       |  |  |  |
|-----------------------------------|------|-----------------------|----|-----------------------|--|--|--|
| Living place                      | From | 142,08 m <sup>2</sup> | to | 142,08 m <sup>2</sup> |  |  |  |
| Terrace                           | From | 62,22 m <sup>2</sup>  | to | 62,22 m <sup>2</sup>  |  |  |  |
| Plot                              | From | 455,78 m <sup>2</sup> | to | 455,79 m <sup>2</sup> |  |  |  |