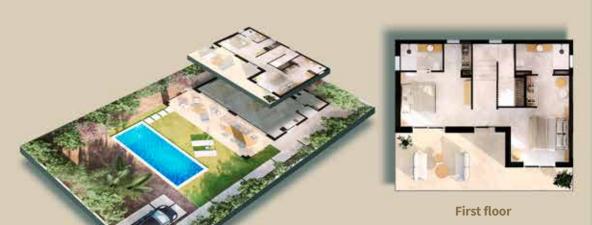

# DESIGN, COMFORT AND PRIVACY

Groundfloor

#### VILLA - 3 BED PROPERTIES - TYPE A

First floor

| VILLA - 3 BED PROPERTIES - TYPE A |      |                       |    |                       |  |  |  |  |
|-----------------------------------|------|-----------------------|----|-----------------------|--|--|--|--|
| Living place                      | From | 142,45 m <sup>2</sup> | to | 142,45 m <sup>2</sup> |  |  |  |  |
| Terrace                           | From | 62,26 m <sup>2</sup>  | to | 62,26 m <sup>2</sup>  |  |  |  |  |
| Plot                              | From | 455,77 m <sup>2</sup> | to | 455,78 m <sup>2</sup> |  |  |  |  |