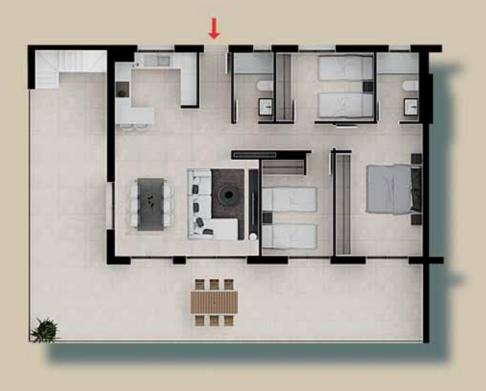

### **DESIGN AND COMFORT**

**APARTMENT - 2 BED PROPERTIES** 

| APARTMENT - 2 BED PROPERTIES |      |                      |    |                      |  |
|------------------------------|------|----------------------|----|----------------------|--|
| Built Area                   | From | 70,30 m <sup>2</sup> | to | 72,24 m <sup>2</sup> |  |
| Terrace                      | From | 16,14 m²             | to | 21,36 m <sup>2</sup> |  |
| Garden                       | From | 32,60 m <sup>2</sup> | to | 57,00 m <sup>2</sup> |  |

### **APARTMENT - 3 BED PROPERTIES**

| APARTMENT - 3 BED PROPERTIES |      |                       |    |                      |  |
|------------------------------|------|-----------------------|----|----------------------|--|
| Built Area                   | From | 90,00 m <sup>2</sup>  | to | 98,00 m <sup>2</sup> |  |
| Terrace                      | From | 20,94 m <sup>2</sup>  | to | 40,90 m <sup>2</sup> |  |
| Garden                       | From | 107,00 m <sup>2</sup> | to | 269,61 m²            |  |

#### **PENTHOUSE - 3 BED PROPERTIES WITH SOLARIUM**

圓圓圓

| PENTHOUSE - 3 BED PROPERTIES WITH SOLARIUM |      |                      |    |                       |  |
|--------------------------------------------|------|----------------------|----|-----------------------|--|
| Built Area                                 | From | 93,24 m²             | to | 114,77 m <sup>2</sup> |  |
| Terrace                                    | From | 51,46 m <sup>2</sup> | to | 134,99 m²             |  |