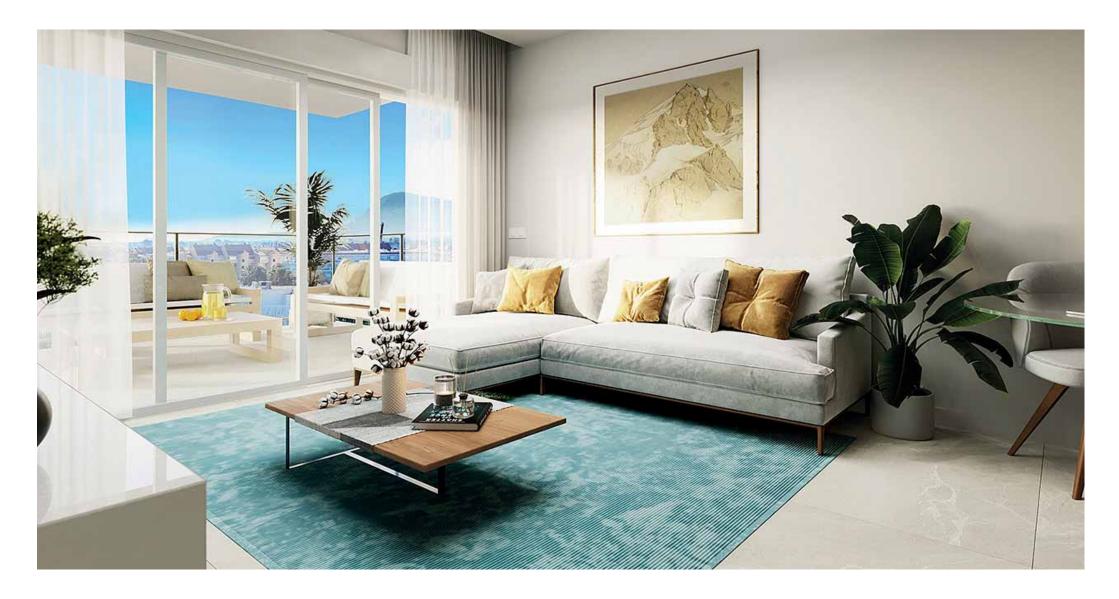

### AMPLE TERRACES WITH SEA VIEWS

The homes at **Bella Beach** have 2 o 3 bedrooms, 2 bathrooms, an open-plan kitchen, and a living/dining room. The spacious terraces blend into the living room thanks to the large windows.

# A HOME LIKE NOWHERE ELSE

Materials and finishes have been selected to provide the homes with a high degree of elegance, comfort and exclusivity. Highlights include porcelanic flooring, elegant exterior carpentry, large windows to ensure maximum natural light, fully fitted kitchen, modern bathrooms with top of the range taps and sanitary fittings, aerothermal climatization system throughout the apartment with equipment included.