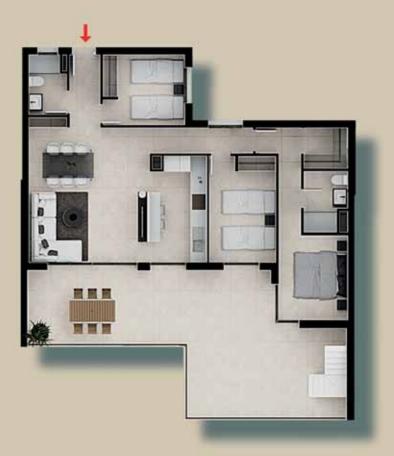

### **DESIGN AND COMFORT**

**APARTMENT - 2 BED PROPERTIES** 

| APARTMENT - 2 BED PROPERTIES |      |                      |    |                      |  |
|------------------------------|------|----------------------|----|----------------------|--|
| Built Area                   | From | 70,30 m <sup>2</sup> | to | 72,24 m <sup>2</sup> |  |
| Terrace                      | From | 16,14 m²             | to | 21,36 m <sup>2</sup> |  |
| Garden                       | From | 32,60 m <sup>2</sup> | to | 57,00 m <sup>2</sup> |  |

### **APARTMENT - 3 BED PROPERTIES**

| APARTMENT - 3 BED PROPERTIES |      |                       |    |                      |  |
|------------------------------|------|-----------------------|----|----------------------|--|
| Built Area                   | From | 90,00 m <sup>2</sup>  | to | 98,00 m <sup>2</sup> |  |
| Terrace                      | From | 20,94 m <sup>2</sup>  | to | 40,90 m <sup>2</sup> |  |
| Garden                       | From | 107,00 m <sup>2</sup> | to | 269,61 m²            |  |

#### **PENTHOUSE - 3 BED PROPERTIES WITH SOLARIUM**

圓圓圓

| PENTHOUSE - 3 BED PROPERTIES WITH SOLARIUM |      |                      |    |                       |  |
|--------------------------------------------|------|----------------------|----|-----------------------|--|
| Built Area                                 | From | 93,24 m²             | to | 114,77 m <sup>2</sup> |  |
| Terrace                                    | From | 51,46 m <sup>2</sup> | to | 134,99 m²             |  |