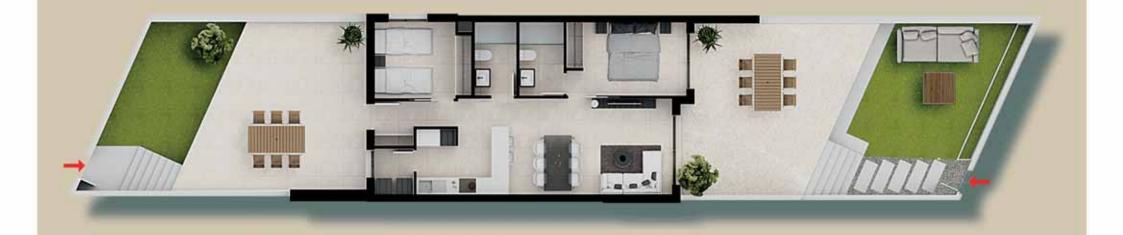

### **DESIGN AND COMFORT**

**APARTMENT - 2 BED PROPERTIES** 

| APARTMENT - 2 BED PROPERTIES |      |                      |    |                      |  |
|------------------------------|------|----------------------|----|----------------------|--|
| Built Area                   | From | 70,30 m <sup>2</sup> | to | 72,24 m <sup>2</sup> |  |
| Terrace                      | From | 16,14 m²             | to | 21,36 m <sup>2</sup> |  |
| Garden                       | From | 32,60 m <sup>2</sup> | to | 57,00 m <sup>2</sup> |  |

### **APARTMENT - 3 BED PROPERTIES**

| APARTMENT - 3 BED PROPERTIES |      |                       |    |                      |  |
|------------------------------|------|-----------------------|----|----------------------|--|
| Built Area                   | From | 90,00 m <sup>2</sup>  | to | 98,00 m <sup>2</sup> |  |
| Terrace                      | From | 20,94 m <sup>2</sup>  | to | 40,90 m <sup>2</sup> |  |
| Garden                       | From | 107,00 m <sup>2</sup> | to | 269,61 m²            |  |