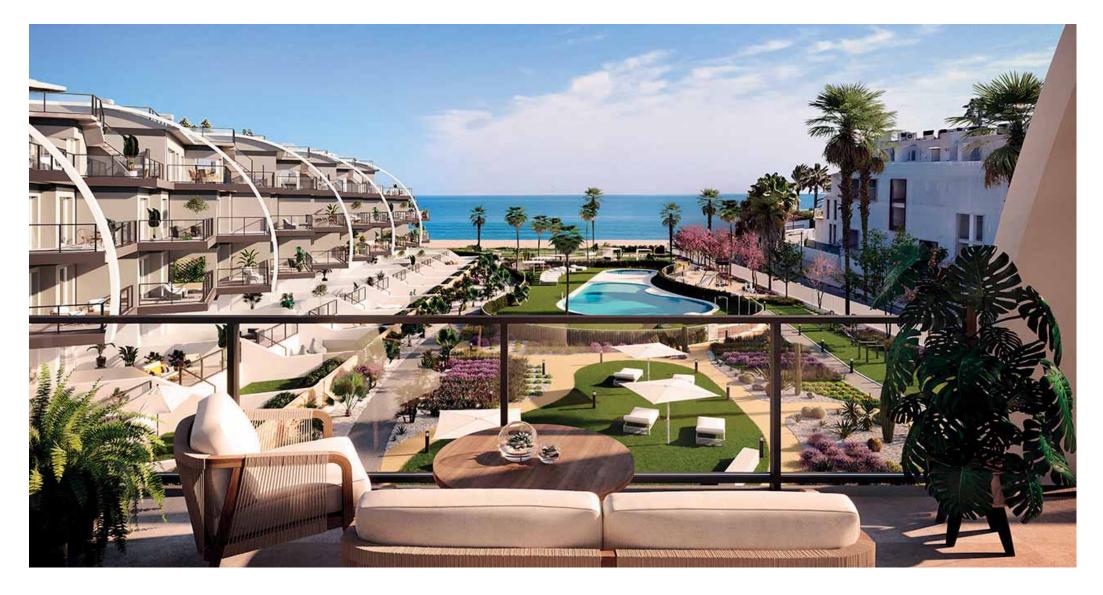

### AMPLE TERRACES WITH SEA VIEWS

The homes at **Bella Beach** have 2 o 3 bedrooms, 2 bathrooms, an open-plan kitchen, and a living/dining room. The spacious terraces blend into the living room thanks to the large windows.

**Bella Beach** also provides other convenient features such as underground parking and storerooms, bicycle parking, adult and children swimming pool, area with bio-healthy apparatus, gardens and areas to stroll and relax.