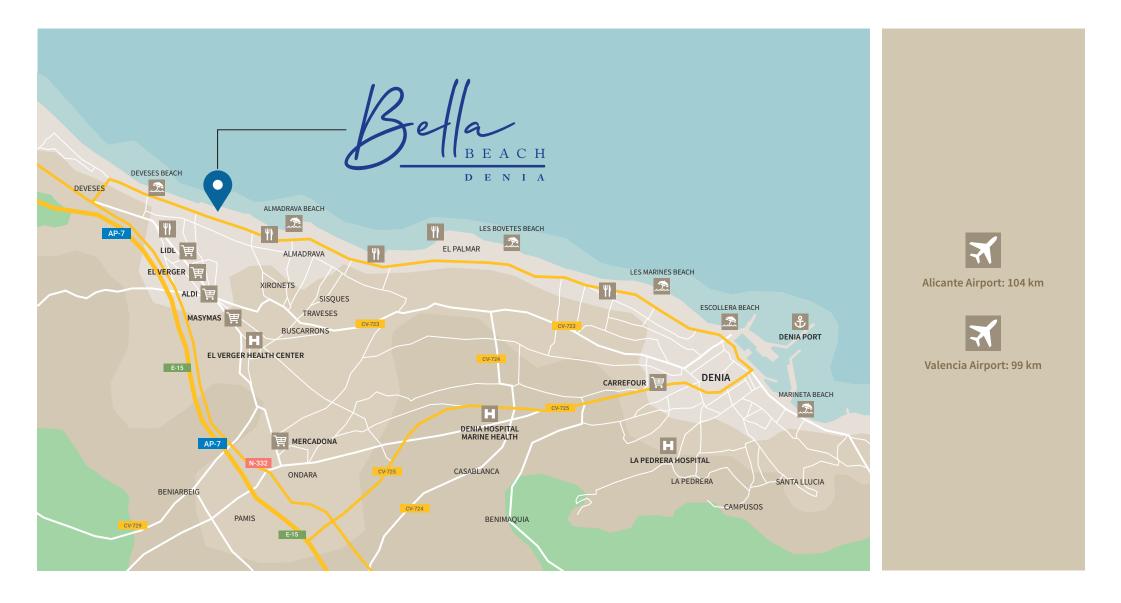

Denia is a favourite destination for tourists in Costa Blanca.

Connections are excellent, whether by road or air, as it is found at an equidistant point at about 100 km between the international airports at Altet (Alicante) and Manises (Valencia).

# NEXT TO LA ALMADRABA BEACH

The newly built residential area is located just metres from Denia's Almadraba beach, with direct pedestrian access from the development.

A peaceful residential area with every type of service within 5-10 minutes' drive: supermarkets and market, banks, restaurants and cafes, medical centre, gym, golf course, bus station and tourist information office.