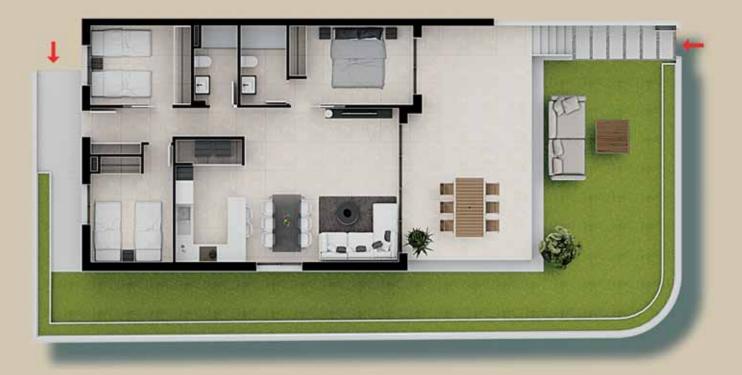

#### **PENTHOUSE - 3 BED PROPERTIES WITH SOLARIUM**

圓圓圓

| PENTHOUSE - 3 BED PROPERTIES WITH SOLARIUM |      |                      |    |                       |  |
|--------------------------------------------|------|----------------------|----|-----------------------|--|
| Built Area                                 | From | 93,24 m²             | to | 114,77 m <sup>2</sup> |  |
| Terrace                                    | From | 51,46 m <sup>2</sup> | to | 134,99 m²             |  |

### **PENTHOUSE - 3 BED PROPERTIES WITH SOLARIUM**

| PENTHOUSE - | 3 BED PROPERTIES WITH SOLARIUM |  |
|-------------|--------------------------------|--|
|             |                                |  |

| Built Area | From | 93,24 m <sup>2</sup> | to | 114,77 m²             |
|------------|------|----------------------|----|-----------------------|
| Terrace    | From | 51,46 m²             | to | 134,99 m <sup>2</sup> |