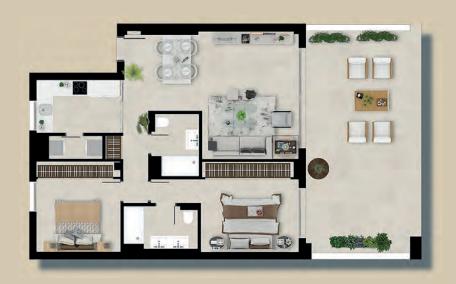

### **2 BED APARTMENT**

| 2 BED APARTMENT |      |                      |    |                      |
|-----------------|------|----------------------|----|----------------------|
| Build Area      | from | 92,90 m <sup>2</sup> | to | 93,10 m <sup>2</sup> |
| Terrace         | from | 41,50 m <sup>2</sup> | to | 50,70 m <sup>2</sup> |

### **3 BED APARTMENT**

| 3 BED APARTMENT |      |                       |    |                       |  |
|-----------------|------|-----------------------|----|-----------------------|--|
| Build Area      | from | 110,50 m <sup>2</sup> | to | 114,80 m <sup>2</sup> |  |
| Terrace         | from | 40,50 m <sup>2</sup>  | to | 53,50 m <sup>2</sup>  |  |