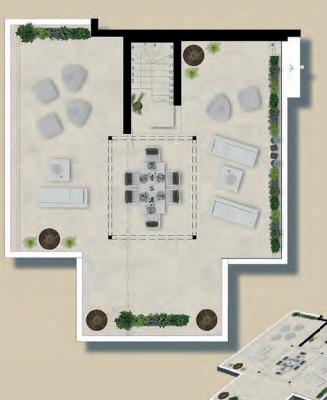

### A HOME LIKE NOWHERE ELSE

This exclusive development has ground floor, first floor, penthouse and duplex apartments. All top floor apartments have direct access to their own private solarium. The properties are fully equipped with quality finishes, recognised brands and will be ready to move in. A storeroom and garage parking space are included in the price.