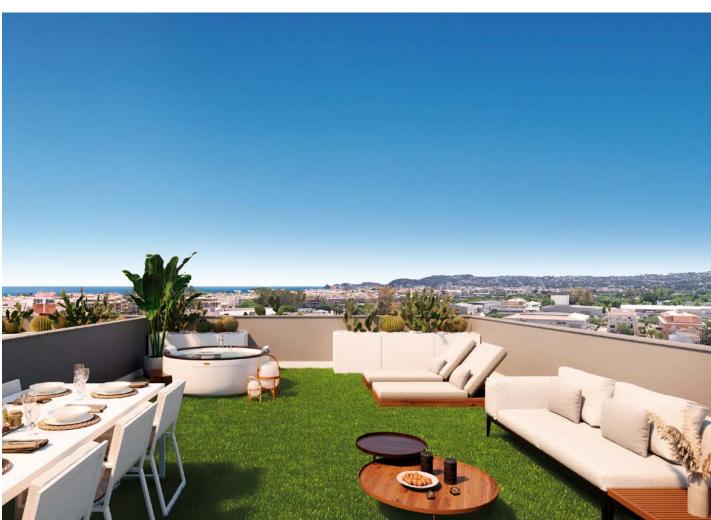

Penthouse homes will have pre-installation for a mini hot-tub to the solarium area.

\*\* Images and project drawings are for illustrative purposes only. Its content does not constitute a contract, part of a contract, or a guarantee.