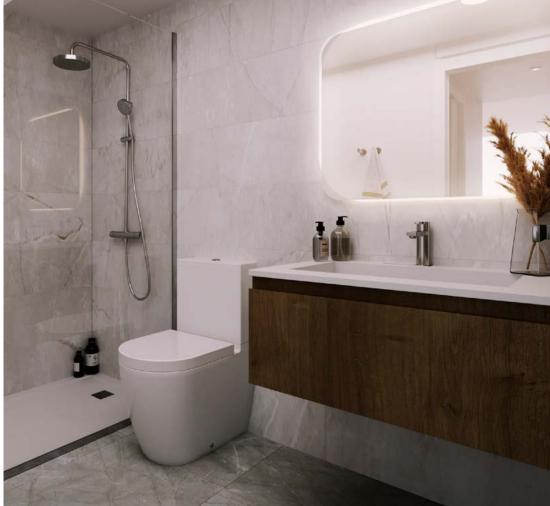

### **BATHROOM**

Main bathroom with suspended wooden unit in oak colour with backlit mirror, mixer tap and WC in white vitrified porcelain. Shower with low profile tray, including shower bar and screen.