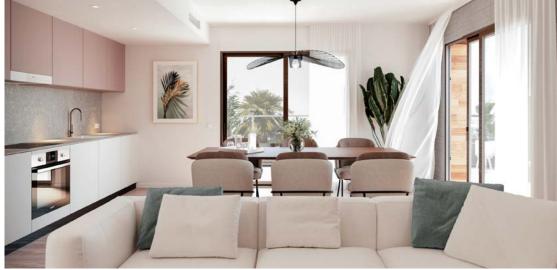

# **KITCHEN**

Prepare a meal without missing anything, fully-fitted kitchens integrated into the living room and terrace.

The kitchen is delivered fitted and equipped with oven, microwave and induction hob by **Balay** and integrated extractor hood from the **Mepamsa** brand.

High density laminated kitchen units with worktop in compact quartz and splashbacks between the upper and lower units also in compact quartz.

Stainless steel sink embedded in the worktop with mixer tap by **Franke**.