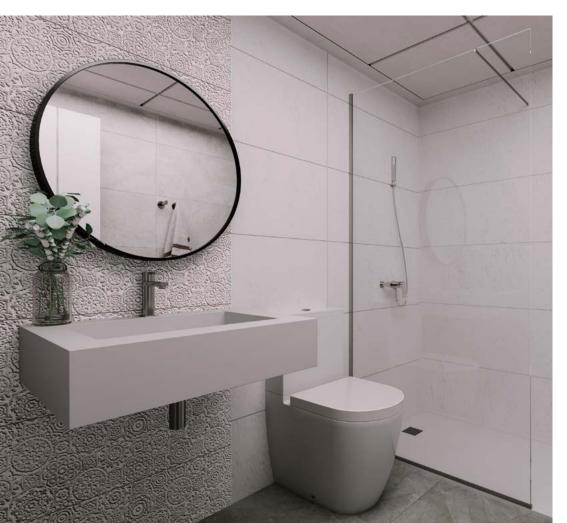

The second bathroom is delivered with suspended washbasin with mixer tap and WC in white vitrified porcelain. The shower comes with a shower screen included.

Both bathrooms have the floors and walls tiled in rectified porcelain by **Saloni**.