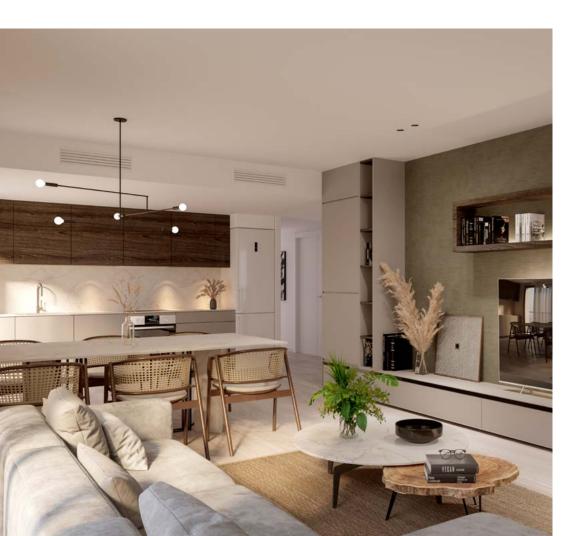

# **KITCHEN**

Prepare a meal without missing anything, fully-fitted kitchens integrated into the living room and terrace.

The kitchen is delivered fitted and equipped with oven, microwave and induction hob by **Balay** and integrated extractor hood from the **Mepamsa** brand.

High density laminated kitchen units with worktop in compact quartz and splashbacks between the upper and lower units also in compact quartz.

Stainless steel sink embedded in the worktop with mixer tap by **Franke**.