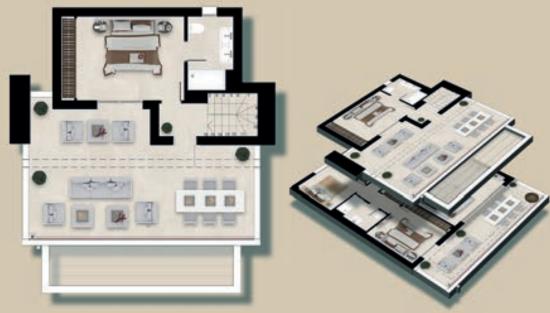

These project plans are for illustrative purposes only. Its content does not constitute a contract, part of a contract, or a guarantee

| PENTHOUSE 3 BEDROOMS WITH SOLARIUM |      |                       |    |                       |  |  |  |
|------------------------------------|------|-----------------------|----|-----------------------|--|--|--|
| Living Area                        | From | 100,56 m <sup>2</sup> | to | 113,00 m <sup>2</sup> |  |  |  |
| Built Area                         | From | 105,90 m <sup>2</sup> | to | 124,80 m <sup>2</sup> |  |  |  |
| Terrace + Solarium                 | From | 67,15 m <sup>2</sup>  | to | 104,88 m <sup>2</sup> |  |  |  |
| Communal Area                      | From | 22,45 m <sup>2</sup>  | to | 22,45 m <sup>2</sup>  |  |  |  |

Every home has its own parking space and storage room.

hese project plans are for illustrative purposes only. Its content does not constitute a contract, part of a contract, or a guarantee.