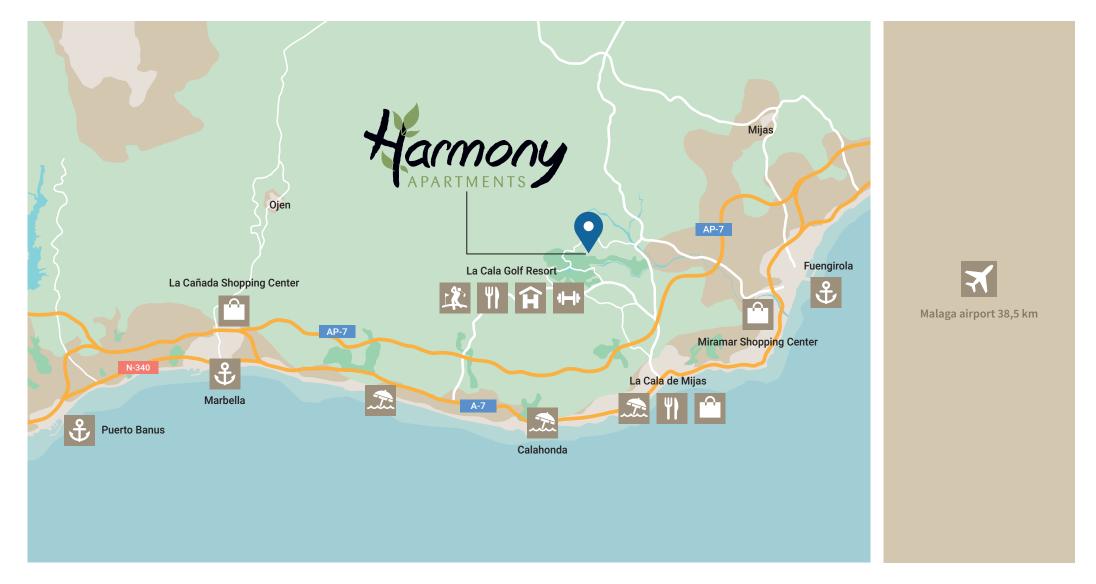

### LA CALA DE MIJAS, SEA AND GOLF BETWEEN MARBELLA AND FUENGIROLA

**Harmony** is situated in one of the most beautiful plots in La Cala Resort. Its privileged position offers each property, breathtaking views to the whole complex, capturing the golf, the mountains and the sea in one unique image.

A natural retreat with spectacular scenery at only 8 kilometers from the best beaches in La Costa del Sol.

The charming town La Cala de Mijas and its wonderful beaches are only seven minutes away, just between Fuengirola and Marbella.

A 30 minute-drive will lead you to the Malaga International Airport, allowing you to enjoy your property, even for short stays.