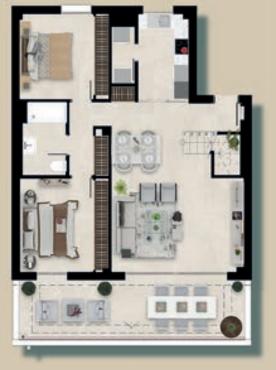

## **DESIGN AND COMFORT**

**APARTMENT - 2 BED PROPERTIES - Groundfloor** 

| APARTMENT - 2 BED PROPERTIES - Groundfloor |      |                      |    |                      |  |  |
|--------------------------------------------|------|----------------------|----|----------------------|--|--|
| Living Area                                | From | 83,36 m²             | to | 83,36 m <sup>2</sup> |  |  |
| Built Area                                 | From | 88,60 m <sup>2</sup> | to | 88,60 m <sup>2</sup> |  |  |
| Terrace                                    | From | 29,82 m <sup>2</sup> | to | 45,72 m <sup>2</sup> |  |  |
| Communal Area                              | From | 15,94 m <sup>2</sup> | to | 15,94 m <sup>2</sup> |  |  |

### **APARTMENT - 3 BED PROPERTIES - Groundfloor**

### APARTMENT - 3 BED PROPERTIES - Groundfloor

| Living Area   | From | 98,46 m²              | to | 98,46 m <sup>2</sup>  |
|---------------|------|-----------------------|----|-----------------------|
| Built Area    | From | 105,90 m <sup>2</sup> | to | 105,90 m <sup>2</sup> |
| Terrace       | From | 30,63 m²              | to | 97,59 m²              |
| Communal Area | From | 19,05 m <sup>2</sup>  | to | 19,05 m <sup>2</sup>  |