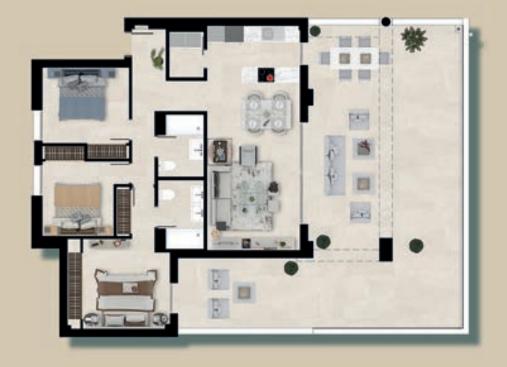

## **DESIGN AND COMFORT**

**APARTMENT - 2 BED PROPERTIES - Groundfloor** 

| APARTMENT - 2 BED PROPERTIES - Groundfloor |      |                      |    |                      |  |  |
|--------------------------------------------|------|----------------------|----|----------------------|--|--|
| Living Area                                | From | 83,36 m²             | to | 83,36 m <sup>2</sup> |  |  |
| Built Area                                 | From | 88,60 m <sup>2</sup> | to | 88,60 m <sup>2</sup> |  |  |
| Terrace                                    | From | 29,82 m <sup>2</sup> | to | 45,72 m <sup>2</sup> |  |  |
| Communal Area                              | From | 15,94 m <sup>2</sup> | to | 15,94 m <sup>2</sup> |  |  |