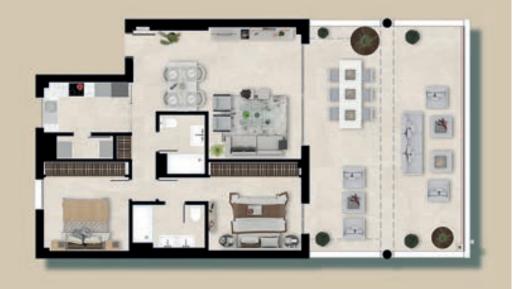

### **APARTMENT - 3 BED PROPERTIES - Groundfloor**

### APARTMENT - 3 BED PROPERTIES - Groundfloor

| Living Area   | From | 98,46 m²              | to | 98,46 m <sup>2</sup>  |
|---------------|------|-----------------------|----|-----------------------|
| Built Area    | From | 105,90 m <sup>2</sup> | to | 105,90 m <sup>2</sup> |
| Terrace       | From | 30,63 m²              | to | 97,59 m²              |
| Communal Area | From | 19,05 m <sup>2</sup>  | to | 19,05 m <sup>2</sup>  |

These project plans are for illustrative purposes only. Its content does not constitute a contract, part of a contract, or a guarantee

| PENTHOUSE 3 BEDROOMS WITH SOLARIUM |      |                       |    |                       |  |  |  |
|------------------------------------|------|-----------------------|----|-----------------------|--|--|--|
| Living Area                        | From | 100,56 m <sup>2</sup> | to | 113,00 m <sup>2</sup> |  |  |  |
| Built Area                         | From | 105,90 m <sup>2</sup> | to | 124,80 m <sup>2</sup> |  |  |  |
| Terrace + Solarium                 | From | 67,15 m <sup>2</sup>  | to | 104,88 m <sup>2</sup> |  |  |  |
| Communal Area                      | From | 22,45 m <sup>2</sup>  | to | 22,45 m <sup>2</sup>  |  |  |  |