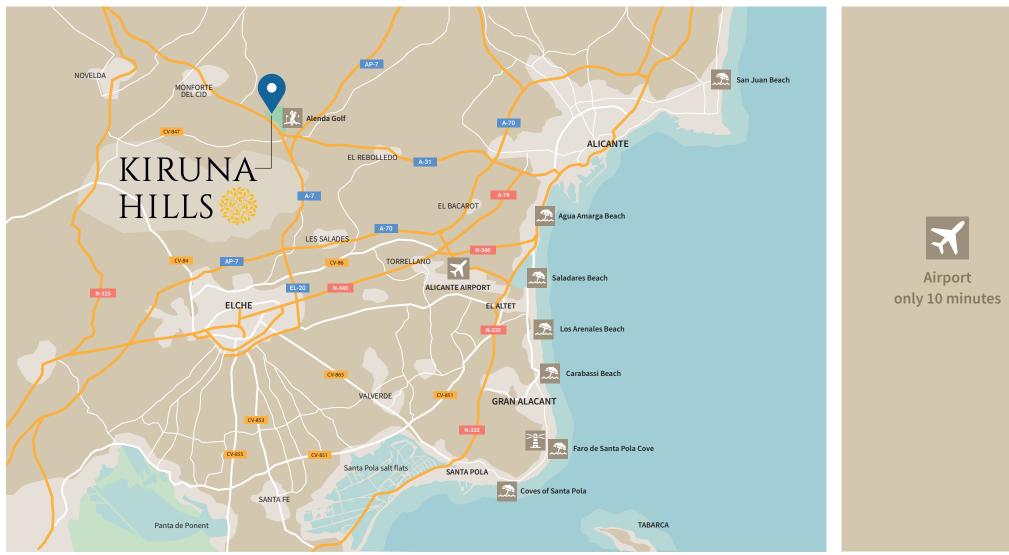

## **NATURAL SURROUNDINGS WITH EVERY CONVENIENCE ON YOUR DOORSTEP**

Kiruna Hills is located right in the Alenda Golf Club, in the town of Monforte del Cid.

Its unbeatable location allows you getting to Elche, Alicante and the Airport in only 10 minutes by the motorway. It also has a direct access to the motorways to Valencia, Madrid and Murcia.

Kiruna Hills offers the opportunity of living on a golf course surrounded by natural scenery and is close to the breathtaking beaches and marinas of the Levante coastline.