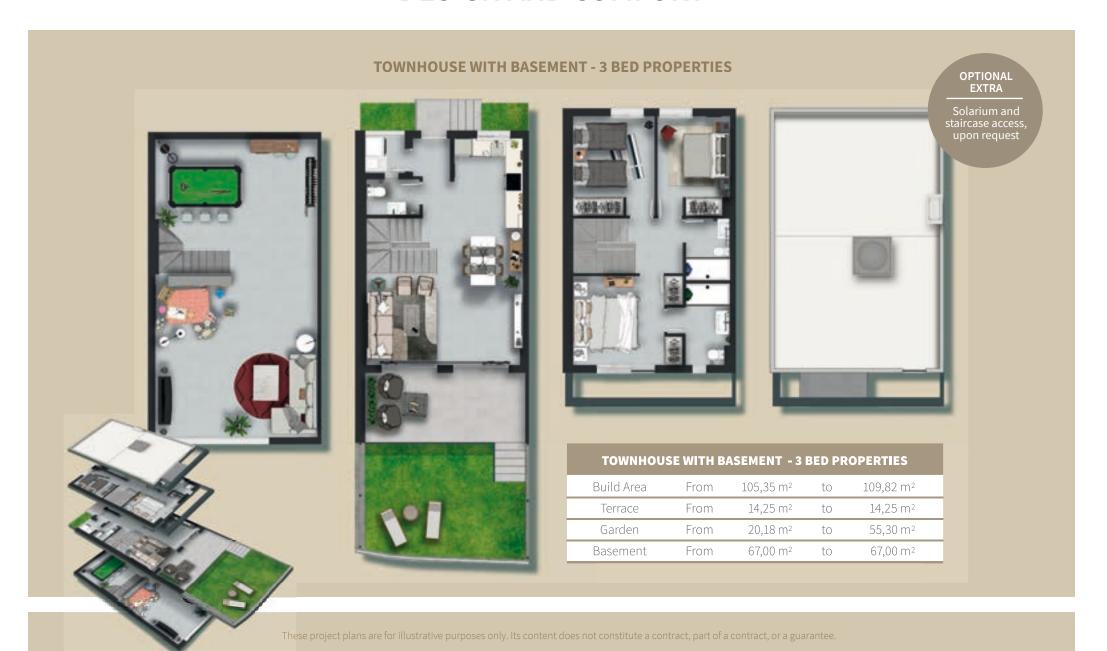

# TERRACES AND GARDENS TO ENJOY

The houses for sale have 3 bedrooms, 2 bathrooms and a cloakroom, a spacious living room opening out onto the terrace and integrating the kitchen into the living room, achieving maximum luminosity and the sensation of spaciousness.

Large terraces and communal gardens forming part of a small, quiet, private development.

The homes also include a garden and private parking.