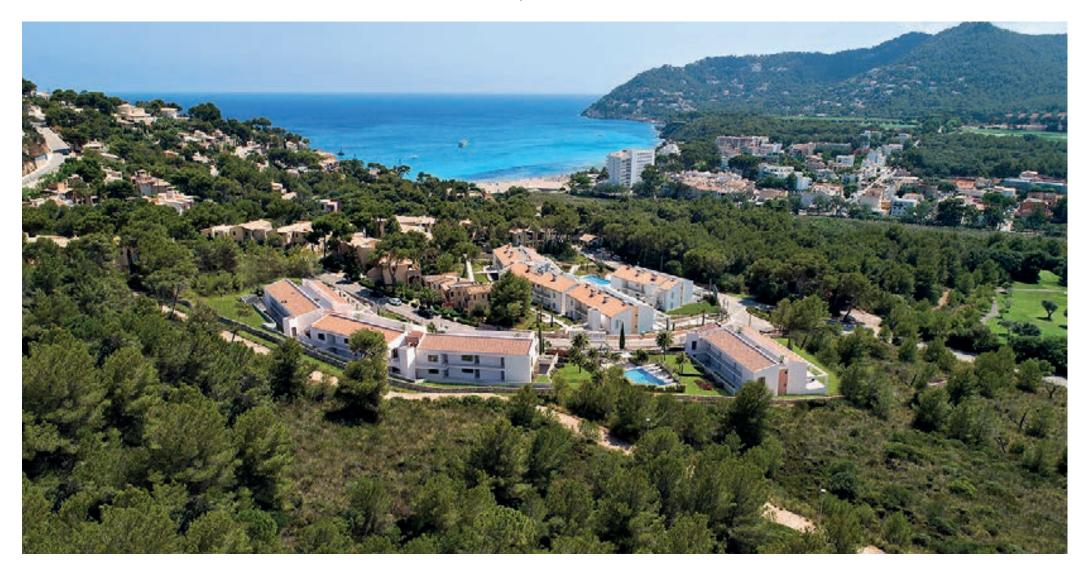

## VERY CLOSE TO THE BEACH AND CANYAMEL GOLF

**Canyamel Pins II** is located on the northeast coast of the island of Majorca, in the small town of Canyamel which is part of the Capdepera municipality.

It is just 400 metres from the beach at Canyamel, next to the spectacular scenery at Canyamel Golf. This new and exclusive promotion is surrounded by stunning natural scenery, the intense green of the grass at Canyamel Golf, and majestic Mediterranean coastline.