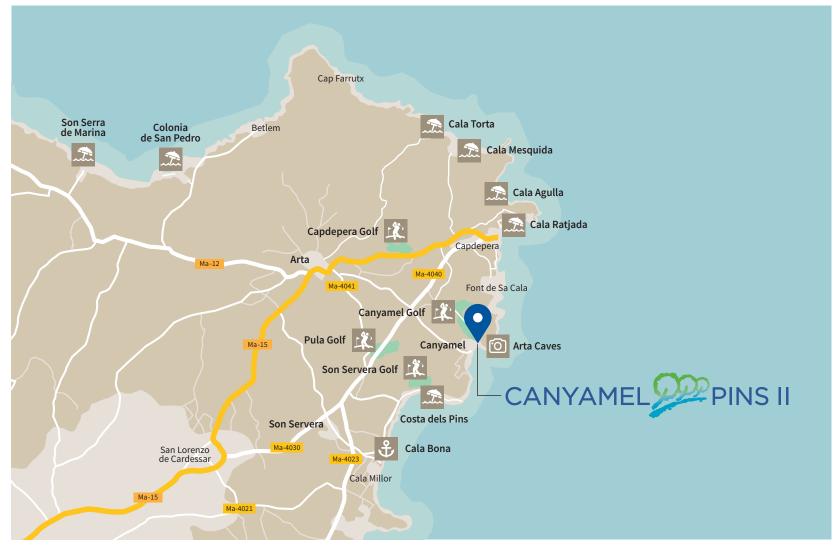

## VERY CLOSE TO THE BEACH AND CANYAMEL GOLF

**Canyamel Pins II** is located on the northeast coast of the island of Majorca, in the small town of Canyamel which is part of the Capdepera municipality.

It is just 400 metres from the beach at Canyamel, next to the spectacular scenery at Canyamel Golf. This new and exclusive promotion is surrounded by stunning natural scenery, the intense green of the grass at Canyamel Golf, and majestic Mediterranean coastline.

It is 5 kilometres from **Capdepera**, a typical Majorcan town where you can sample the exquisite local cuisine, wines and culture.

Just a few metres from our development at Canyamel Pins II, you have Canyamel Golf, which, spanning over 6.000 metres, stands out as one of the most picturesque courses on the island. This spectacular 18-hole golf course was created in 1988 with great care to preserve and respect the surrounding contours and natural scenery.