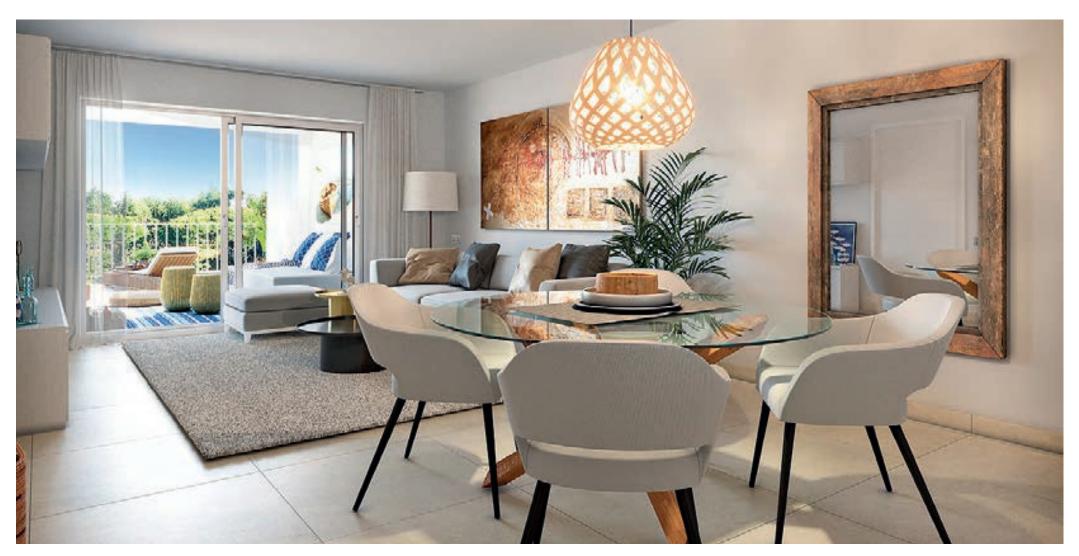

# A HOME LIKE NOWHERE ELSE

The apartments at **Canyamel Pins II** are built to very exacting standards with designer accessories and top quality finishings. The air conditioning in each of the properties will utilise an air to air heat pump with a split system concealed in the false ceiling and distributed through ducts and grilles.

All apartments have double glazing. The same ceramic tiles by **Saloni** have been used throughout the homes, in large 75x75 cm format.

The fitted kitchen comes complete with oven, induction hob and extractor hood by **Siemens** and worktops by **Silestone**. With the aim of maximising the stylish aesthetic in the bathrooms, we have chosen taps by **Tres**, recessed inside the showers.