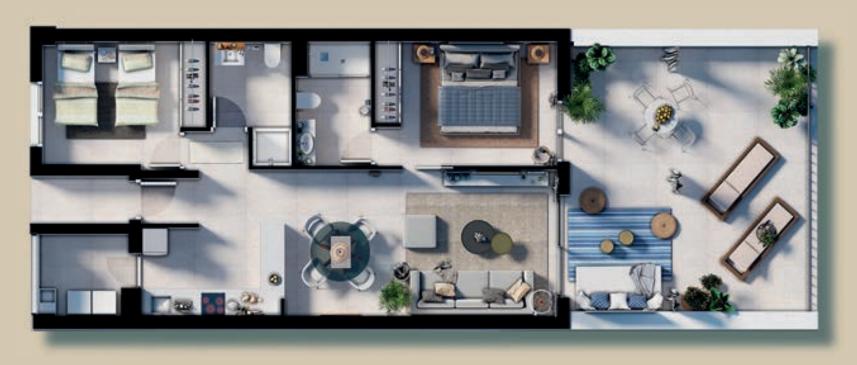

#### **APARTMENT - 2 BED PROPERTIES**

| APARTMENT - 2 BED PROPERTIES |      |                      |    |                      |
|------------------------------|------|----------------------|----|----------------------|
| Build Area                   | From | 80,34 m <sup>2</sup> | to | 80,34 m <sup>2</sup> |
| Terrace                      | From | 17,70 m <sup>2</sup> | to | 38,85 m <sup>2</sup> |

#### **APARTMENT - 3 BED PROPERTIES**

A parking space is included with every new home.

Global warming is an issue that unites us all and **Taylor Wimpey España** is well aware of its responsibility in the fight against climate change and sustainability and energy efficiency are important criteria for us when selecting materials and products. We not only want to protect the environment, but also to contribute to your well-being and the creation of a healthy environment in your new home.