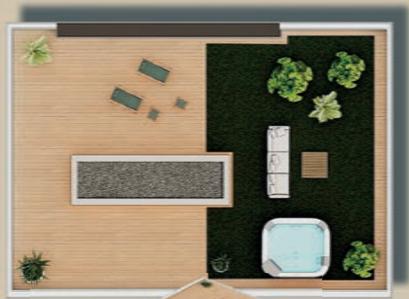

## UNFORGETTABLE SUNRISES FROM THE COMFORT OF YOUR OWN HOME

Choose between a 2 or 3 bedroom apartment, with 2 bathrooms and large terraces, a ground floor home with private garden or a penthouse with solarium. Thanks to the privileged eastern orientation of the development, you'll be able to enjoy views of the beach, sea, pool and private gardens and fantastic sunrises that you'll never forget.

## **PENTHOUSE 3 BED PROPERTIES WITH SOLARIUM**

## PENTHOUSE 3 BED PROPERTIES WITH SOLARIUM

| Build Area | from | 75,80 m <sup>2</sup> | to | 95,70 m <sup>2</sup> |
|------------|------|----------------------|----|----------------------|
| Terrace    | from | 12,50 m <sup>2</sup> | to | 13,10 m <sup>2</sup> |
| Solarium   | from | 67,90 m <sup>2</sup> | to | 90,20 m <sup>2</sup> |