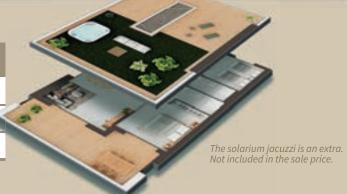

## **PENTHOUSE 3 BED PROPERTIES WITH SOLARIUM**

## PENTHOUSE 3 BED PROPERTIES WITH SOLARIUM

| Build Area | from | 75,80 m <sup>2</sup> | to | 95,70 m <sup>2</sup> |
|------------|------|----------------------|----|----------------------|
| Terrace    | from | 12,50 m <sup>2</sup> | to | 13,10 m <sup>2</sup> |
| Solarium   | from | 67,90 m <sup>2</sup> | to | 90,20 m <sup>2</sup> |

Includes storage room per home

Private parking space

These project drawings are for illustrative purposes only. Its content does not constitute a contract, part of a contract, or a guarantee