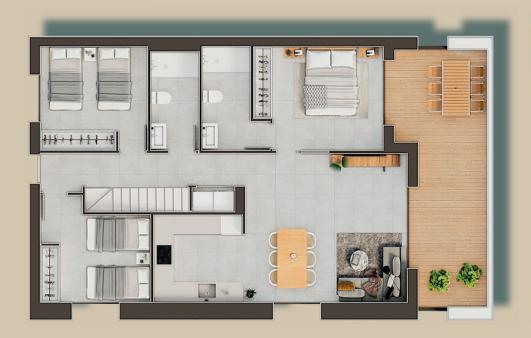

## UNFORGETTABLE SUNRISES FROM THE COMFORT OF YOUR OWN HOME

Choose between a 2 or 3 bedroom apartment, with 2 bathrooms and large terraces, a ground floor home with private garden or a penthouse with solarium. Thanks to the privileged eastern orientation of the development, you'll be able to enjoy views of the beach, sea, pool and private gardens and fantastic sunrises that you'll never forget.

These apartments have been designed to take full advantage of the space available and provide modern rooms with plenty of natural light. The bright living rooms have an integrated kitchen and a large terrace that allows you to enjoy the outdoors whilst at home.