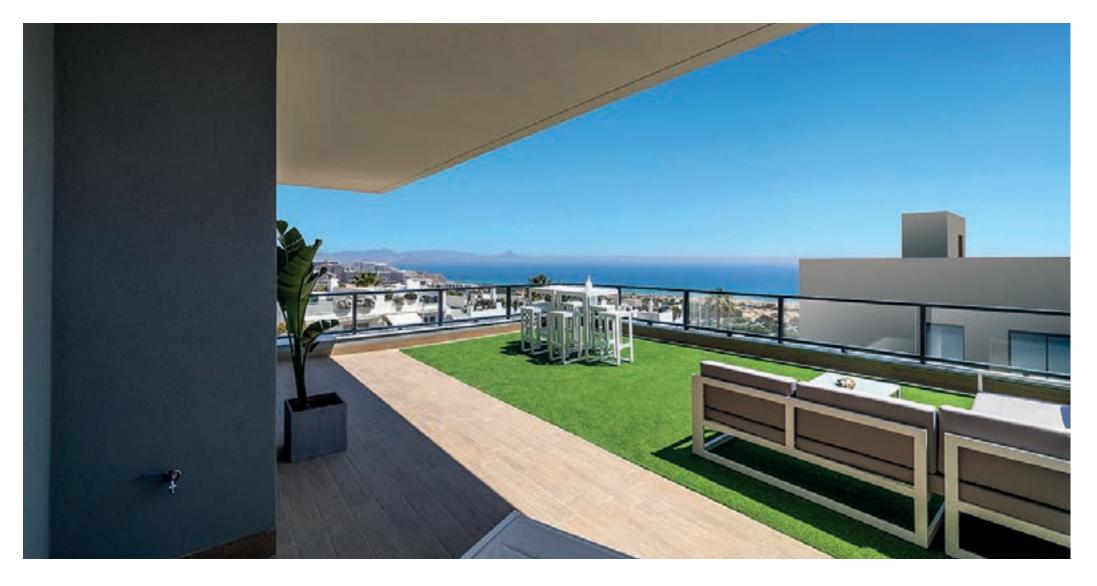

## UNFORGETTABLE SUNRISES FROM THE COMFORT OF YOUR OWN HOME

Choose between a 2 or 3 bedroom apartment, with 2 bathrooms and large terraces, a ground floor home with private garden or a penthouse with solarium. Thanks to the privileged eastern orientation of the development, you'll be able to enjoy views of the beach, sea, pool and private gardens and fantastic sunrises that you'll never forget.

These apartments have been designed to take full advantage of the space available and provide modern rooms with plenty of natural light. The bright living rooms have an integrated kitchen and a large terrace that allows you to enjoy the outdoors whilst at home.