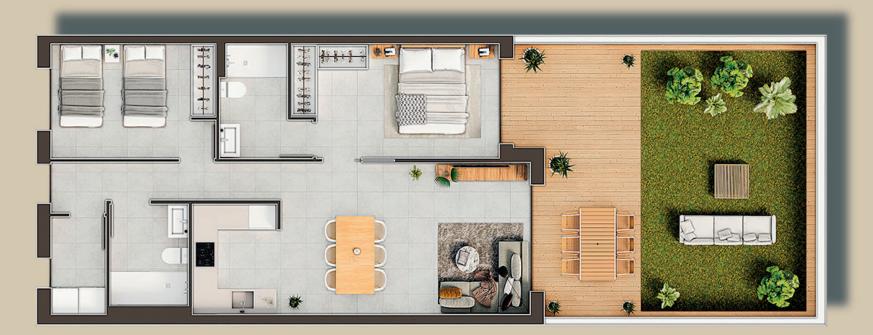

#### **APARTMENT 2 BED PROPERTIES**

| APARTMENT 2 BED PROPERTIES |      |                      |    |                       |  |  |  |
|----------------------------|------|----------------------|----|-----------------------|--|--|--|
| Build Area                 | from | 68,44 m <sup>2</sup> | to | 138,47 m <sup>2</sup> |  |  |  |
| Terrace                    | from | 17,80 m <sup>2</sup> | to | 47,10 m <sup>2</sup>  |  |  |  |
| Garden                     | from | 0,00 m <sup>2</sup>  | to | 45,30 m <sup>2</sup>  |  |  |  |

Fhese project drawings are for illustrative purposes only. Its content does not constitute a contract, part of a contract, or a guarantee