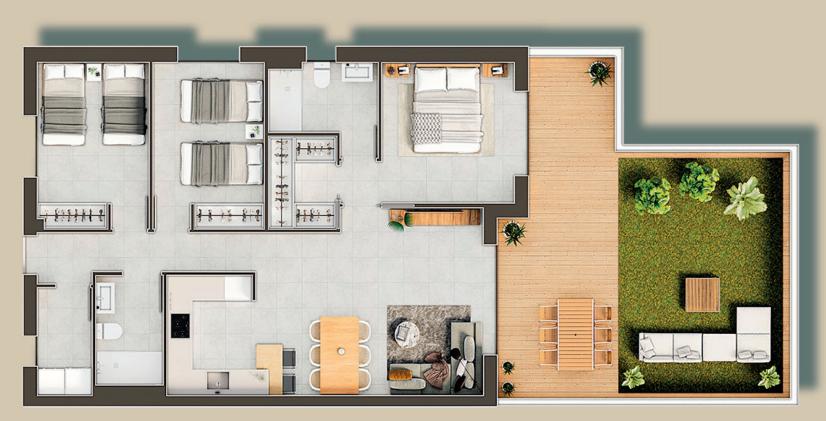

### **APARTMENT 3 BED PROPERTIES**

| APARTMENT 3 BED PROPERTIES |      |                      |    |                       |  |  |
|----------------------------|------|----------------------|----|-----------------------|--|--|
| Built Area                 | from | 84,50 m <sup>2</sup> | to | 102,76 m <sup>2</sup> |  |  |
| Terrace                    | from | 13,90 m²             | to | 106,60 m²             |  |  |
| Garden                     | from | 0,00 m <sup>2</sup>  | to | 118,10 m <sup>2</sup> |  |  |

These project drawings are for illustrative purposes only. Its content does not constitute a contract, part of a contract, or a guarantee