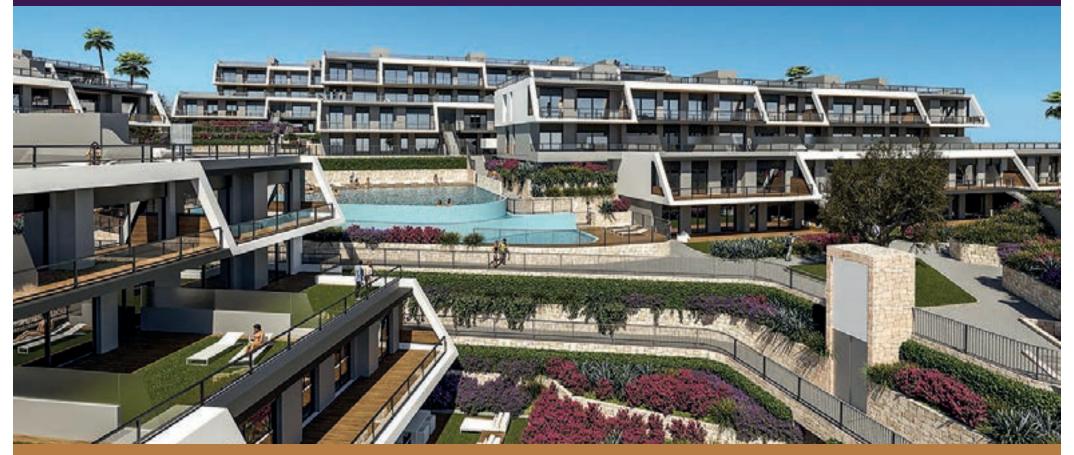

# GRAN ALACANT

**Iconic**, a new development located in the Gran Alacant, sits in a privileged spot at some 100 meters above sea level, therefore it provides an incomparable view of El Carabassi beach on the Costa Blanca.

## THE IDEAL HOME FOR SPENDING TIME WITH FAMILY AND FRIENDS

The **Iconic** residential comprises 170 apartments, distributed over several buildings. All have access to the fantastic communal areas, including a pool for adults and another for children, communal jacuzzi, private parking and an underground cycle parking area, along with a fitness zone with exercise machines and a children's play area, both within a lovely, private Mediterranean-style landscaped garden.

## UNFORGETTABLE SUNRISES FROM THE COMFORT OF YOUR OWN HOME

Choose between a 2 or 3 bedroom apartment, with 2 bathrooms and large terraces, a ground floor home with private garden or a penthouse with solarium. Thanks to the privileged eastern orientation of the development, you'll be able to enjoy views of the beach, sea, pool and private gardens and fantastic sunrises that you'll never forget.