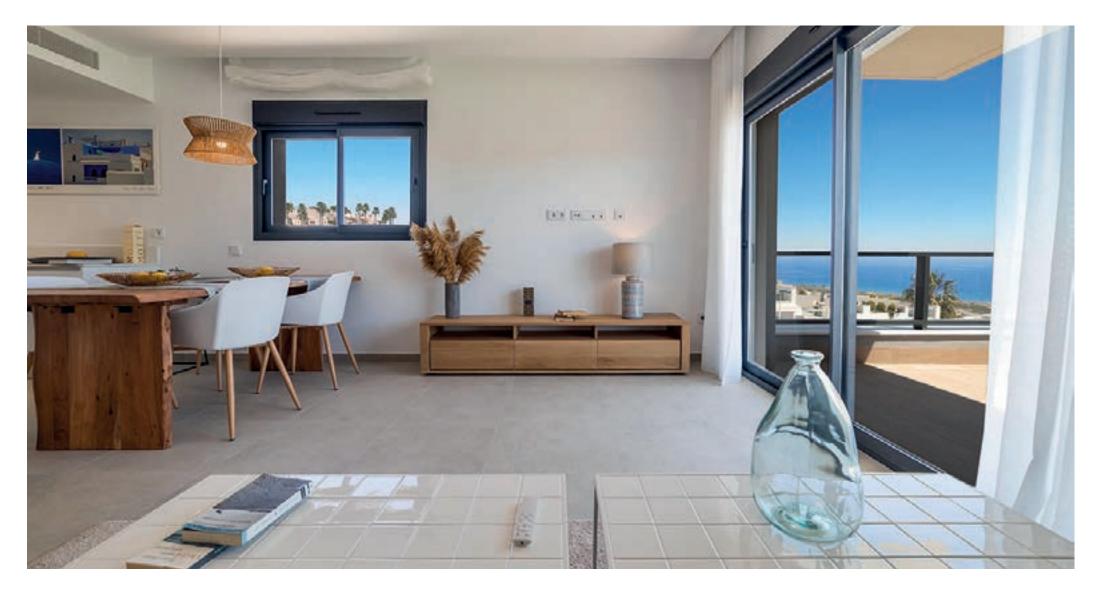

These apartments have been designed to take full advantage of the space available and provide modern rooms with plenty of natural light. The bright living rooms have an integrated kitchen and a large terrace that allows you to enjoy the outdoors whilst at home.

# GUARANTEED ELEGANCE AND COMFORT

At **Iconic**, we have carefully selected materials and finishings to ensure elegance and comfort in your new home. Worth mentioning is the porcelain flooring, the elegant exterior and interior woodwork and the large windows providing maximum natural light.