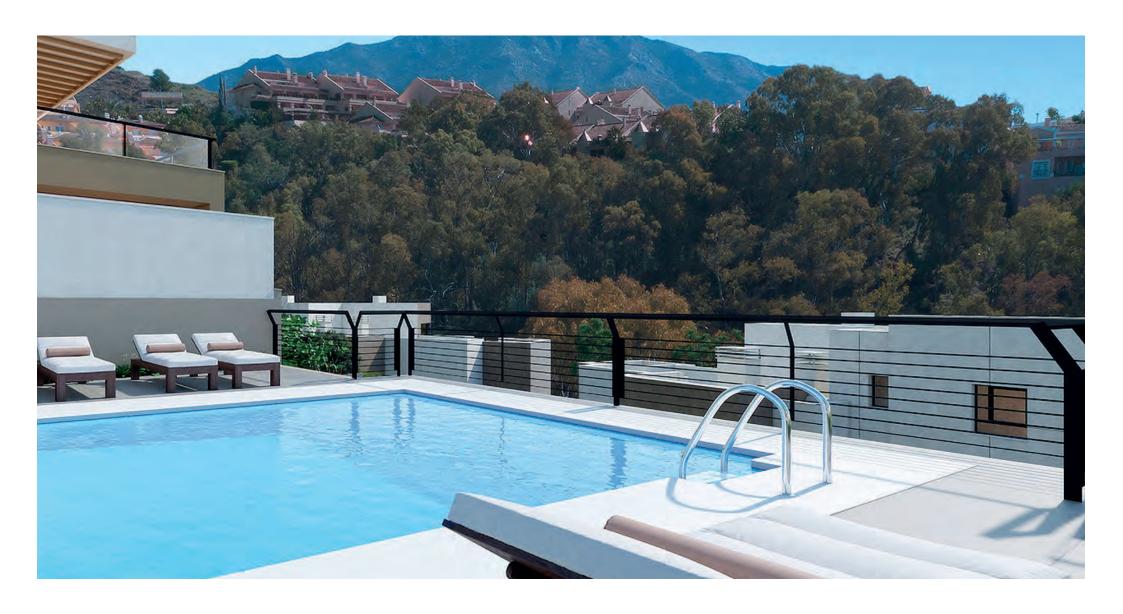

# AVANT-GARDE ARCHITECTURE

Architecture in the communal areas at **Marbella Lake** is inspired by the "Boho Chic" and "Country Chic" aesthetic concepts where natural materials and colours are combined to blend into the swimming pool area and the local scenery in a balanced way, favouring a relaxed ambience and an escape to peaceful surroundings.

# QUIET AREA WITH IMPRESSIVE PANORAMIC VIEWS

All of the homes enjoy impressive panoramic views from the generously sized terraces and living rooms.