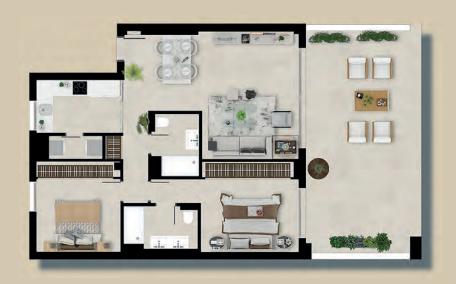

### **2 BED APARTMENT**

| 2 BED APARTMENT |      |                      |    |                      |
|-----------------|------|----------------------|----|----------------------|
| Build Area      | from | 92,90 m <sup>2</sup> | to | 93,10 m <sup>2</sup> |
| Terrace         | from | 41,50 m <sup>2</sup> | to | 50,70 m <sup>2</sup> |