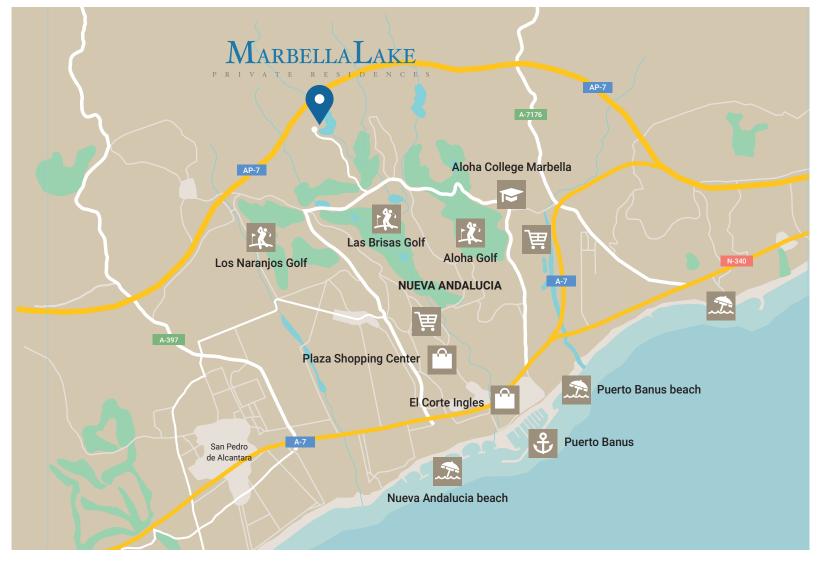

### CLOSE TO PUERTO BANUS AND SAN PEDRO DE ALCANTARA

Taylor Wimpey España presents a new project, **Marbella Lake**, a private modern residential complex at the heart of Golf Valley, in Nueva Andalucia, just 5 kilometres from Puerto Banus.

Nearby to this idyllic location, you will find a variety of different restaurants offering both international and traditional cuisine, wines and culture. Also available are plenty of other shops and amenities to satisfy all your daily needs. Marbella Lake is less that one hours' drive from Malaga airport.