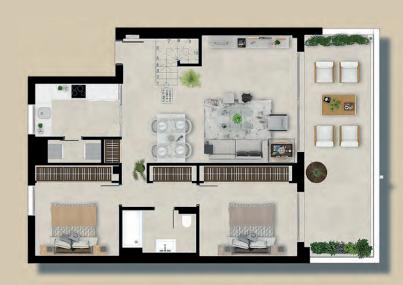

### **3 BED APARTMENT**

| 3 BED APARTMENT |      |                       |    |                       |  |
|-----------------|------|-----------------------|----|-----------------------|--|
| Build Area      | from | 110,50 m <sup>2</sup> | to | 114,80 m <sup>2</sup> |  |
| Terrace         | from | 40,50 m <sup>2</sup>  | to | 53,50 m <sup>2</sup>  |  |