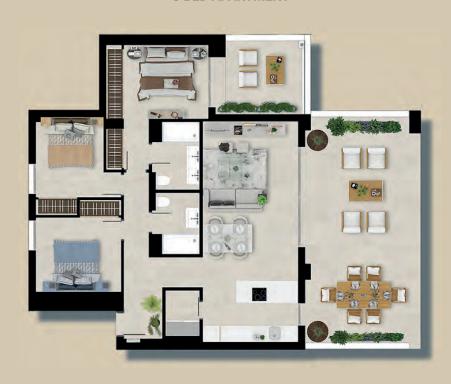

### **3 BED APARTMENT**

| 3 BED APARTMENT |      |                       |    |                       |  |
|-----------------|------|-----------------------|----|-----------------------|--|
| Build Area      | from | 110,50 m <sup>2</sup> | to | 114,80 m <sup>2</sup> |  |
| Terrace         | from | 40,50 m <sup>2</sup>  | to | 53,50 m <sup>2</sup>  |  |