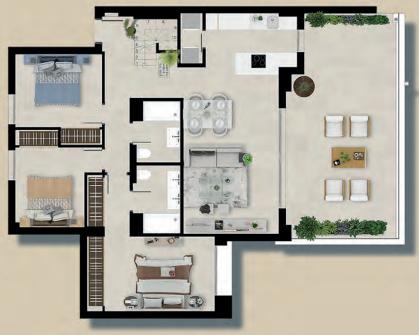

### **2 BED APARTMENT**

| 2 BED APARTMENT |      |                      |    |                      |
|-----------------|------|----------------------|----|----------------------|
| Build Area      | from | 92,90 m <sup>2</sup> | to | 93,10 m <sup>2</sup> |
| Terrace         | from | 41,50 m <sup>2</sup> | to | 50,70 m <sup>2</sup> |