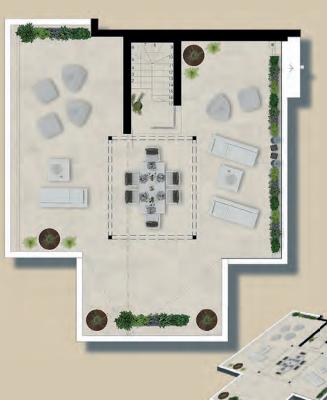

### A HOME LIKE NOWHERE ELSE

This exclusive development has ground floor, first floor, penthouse and duplex apartments. All top floor apartments have direct access to their own private solarium. The properties are fully equipped with quality finishes, recognised brands and will be ready to move in. A storeroom and garage parking space are included in the price.

# 3 BED PENTHOUSE WITH SOLARIUM

|            | 3 BED PENTHOUSE WITH SOLARIUM |                       |    |                       |  |
|------------|-------------------------------|-----------------------|----|-----------------------|--|
| Build Area | from                          | 121,50 m <sup>2</sup> | to | 125,50 m <sup>2</sup> |  |
| Terrace    | from                          | 39,80 m <sup>2</sup>  | to | 41,50 m <sup>2</sup>  |  |
| Solarium   | from                          | 69,40 m <sup>2</sup>  | to | 112,90 m <sup>2</sup> |  |

### 3 BED DUPLEX WITH SOLARIUM

| 3 BED DUPLEX WITH SOLARIUM |      |                       |    |                       |
|----------------------------|------|-----------------------|----|-----------------------|
| Build Area                 | from | 120,80 m <sup>2</sup> | to | 136,50 m <sup>2</sup> |
| Terrace                    | from | 25,80 m <sup>2</sup>  | to | 27,40 m <sup>2</sup>  |
| Solarium                   | from | 51,60 m <sup>2</sup>  | to | 68,90 m <sup>2</sup>  |